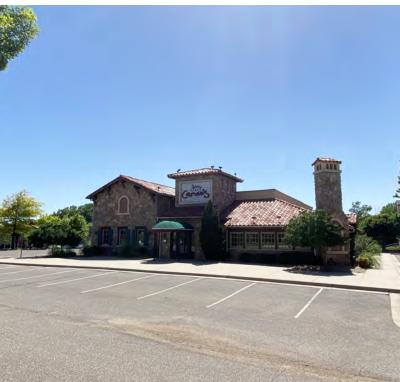

#### **PROPERTY DESCRIPTION**

Restaurant available in the nicely maintained building with tile roof and well manicured landscape.

#### OFFERING SUMMARY

| Sale Price:    | \$1,800,000 |
|----------------|-------------|
|                |             |
| Lot Size:      | 1.49 Acres  |
|                |             |
| Building Size: | 6,336 SF    |
|                |             |
| Year Built:    | 2003        |