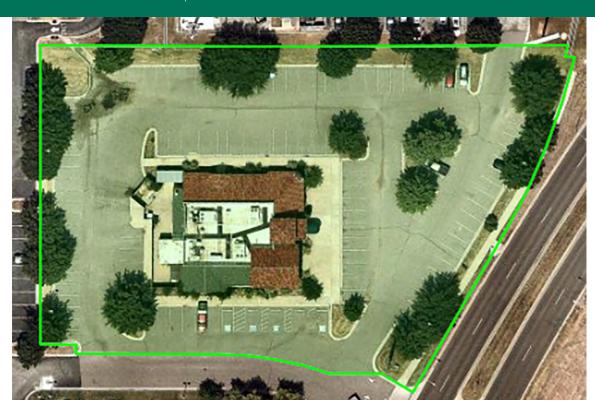

#### OFFERING SUMMARY

| Sale Price:    | \$1,800,000 |
|----------------|-------------|
|                |             |
| Lot Size:      | 1.49 Acres  |
|                |             |
| Building Size: | 6,336 SF    |
|                |             |
| Year Built:    | 2003        |