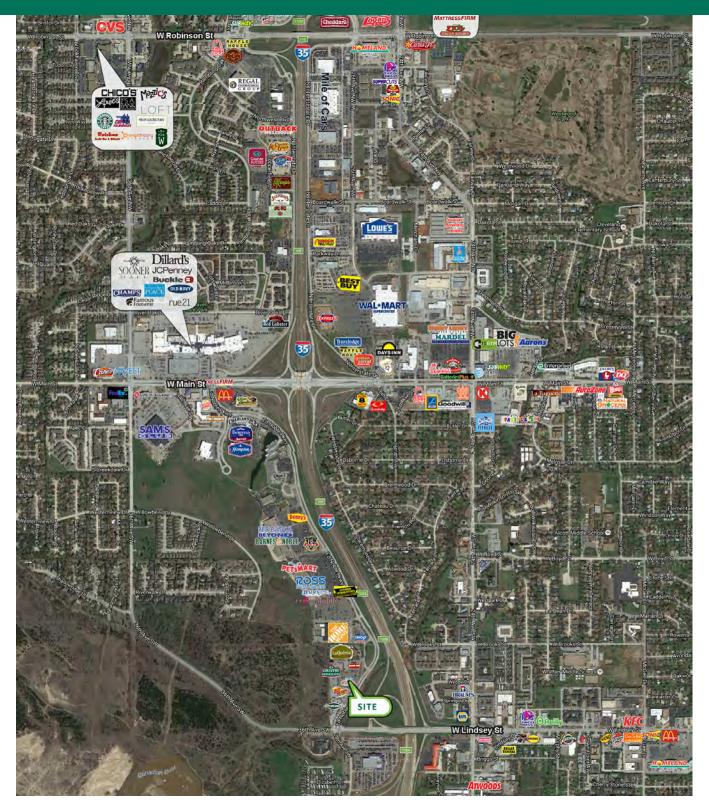

#### **PROPERTY HIGHLIGHTS**

- Easy access from W Main St, 36th Street Ave SW, W Lindsey St and I-35
- High traffic area near hotels, restaurants and shopping
- Located near Sam's Club and Sooner Mall and Library