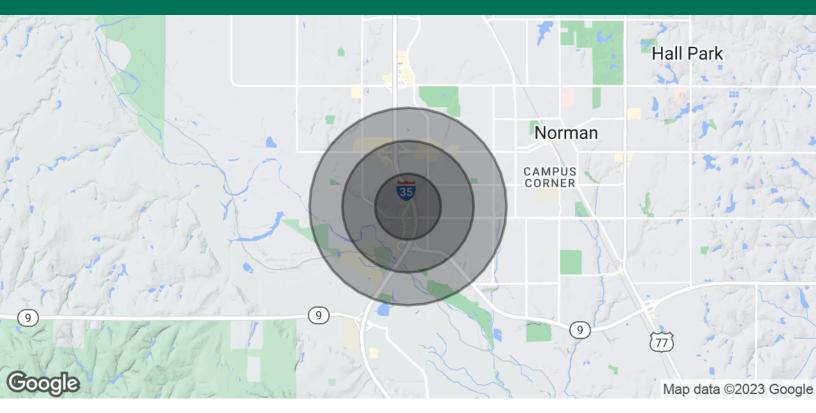

### 970 ED NOBLE PARKWAY, NORMAN, OK 73072

| POPULATION                              | 0.5 MILES | 1 MILE       | 1.5 MILES |
|-----------------------------------------|-----------|--------------|-----------|
| Total Population                        | 1,611     | 6,696        | 16,262    |
| Average Age                             | 34.6      | 36.8         | 37.9      |
| Average Age (Male)                      | 33.8      | 36.4         | 35.2      |
| Average Age (Female)                    | 37.6      | 39.5         | 42.1      |
| HOUSEHOLDS & INCOME                     | 0.5 MILES | 1 MILE       | 1.5 MILES |
|                                         |           |              |           |
| Total Households                        | 838       | 3,302        | 7,417     |
| Total Households<br># of Persons per HH | 838       | 3,302<br>2.0 | 7,417     |
|                                         |           |              |           |
| # of Persons per HH                     | 1.9       | 2.0          | 2.2       |