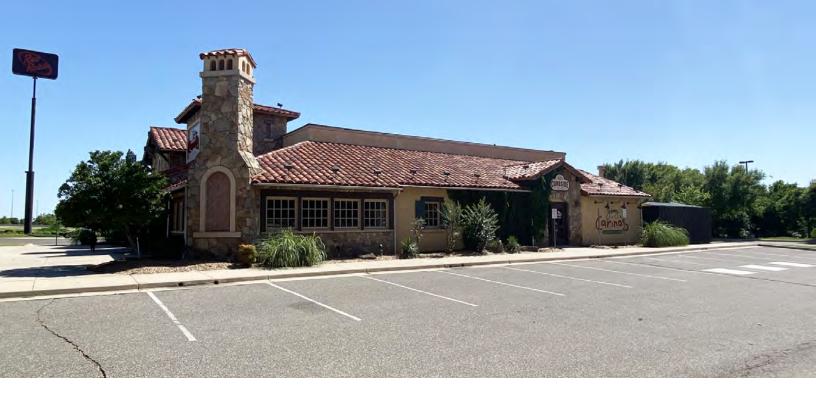

#### **PROPERTY DESCRIPTION**

Restaurant available in the nicely maintained building with tile roof and well manicured landscape.

#### OFFERING SUMMARY

| Sale Price:    | \$1,800,000 |
|----------------|-------------|
|                |             |
| Lot Size:      | 1.49 Acres  |
|                |             |
| Building Size: | 6,336 SF    |
|                |             |
| Year Built:    | 2003        |