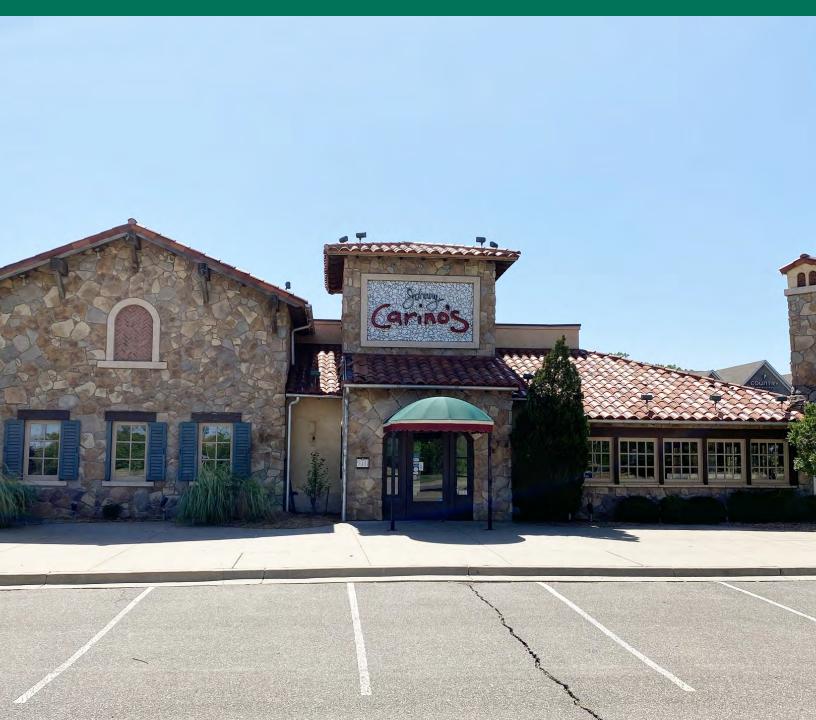

#### **PROPERTY DESCRIPTION**

Restaurant available in the nicely maintained building with tile roof and well manicured landscape.

#### OFFERING SUMMARY

| Sale Price:    | \$1,800,000 |
|----------------|-------------|
|                |             |
| Lot Size:      | 1.49 Acres  |
|                |             |
| Building Size: | 6,336 SF    |
|                |             |
| Year Built:    | 2003        |