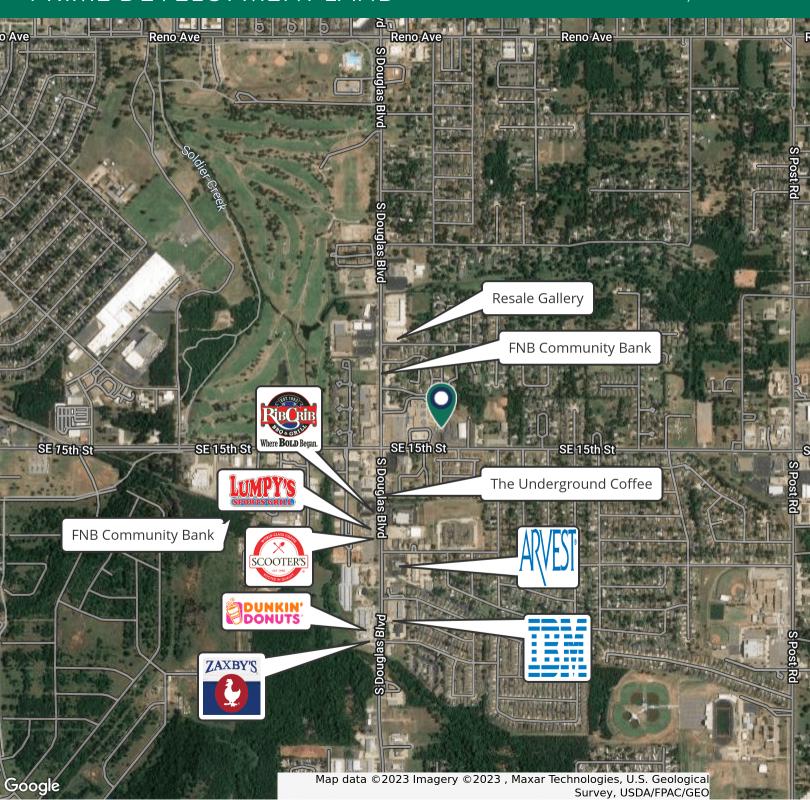

#### PROPERTY HIGHLIGHTS

- 2.27 Acres
- Located near the intersection of SE 15th and S Douglas
- Restaurants, office, retail and access to I-40 are all within 1 mile of the site