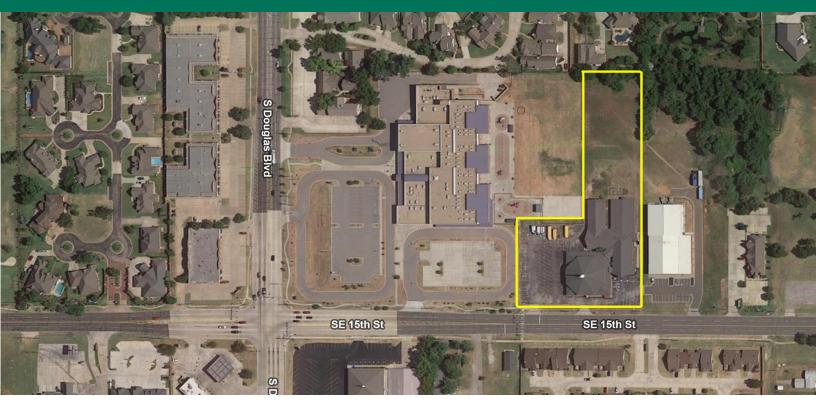

#### PROPERTY DESCRIPTION

2.27 acres of prime development land located near the intersection of SE 15th and S Douglas. This well-positioned property is adjacent to Soldier Creek Elementary school, making it an ideal choice for medical, office, or retail development.

#### PROPERTY HIGHLIGHTS

- 2.27 Acres
- Located near the intersection of SE 15th and S Douglas
- Restaurants, office, retail and access to I-40 are all within 1 mile of the site