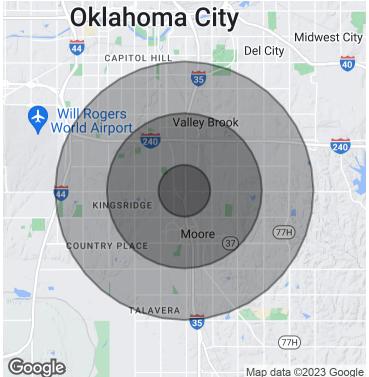

#### **DEMOGRAPHICS (PER 2010 CENSUS; 5 MILES RADIUS)**

| Total Population    | 187,195   |
|---------------------|-----------|
| Population Density  | 187,195   |
| Median Age          | 33.3      |
| Median Age (Male)   | 32.6      |
| Median Age (Female) | 34.1      |
| Total Households    | 70,431    |
| # of Persons Per HH | 2.7       |
| Average HH Income   | \$57,214  |
| Average House Value | \$129,204 |
|                     |           |