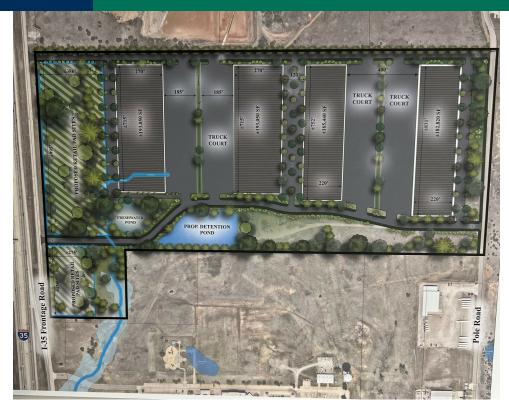

#### **PROPERTY OVERVIEW**

•Zoned to allow all I-1 uses as well as wholesaling, storage and distribution, automotive and equipment storage.

•Owner has recent "clean" Phase I environmental available.

•One of the last remaining bulk land sites in the OKC metro area.

•Over 150,000 vehicles per day on I-35.

•Owner would consider joint venture or build to suit opportunity.