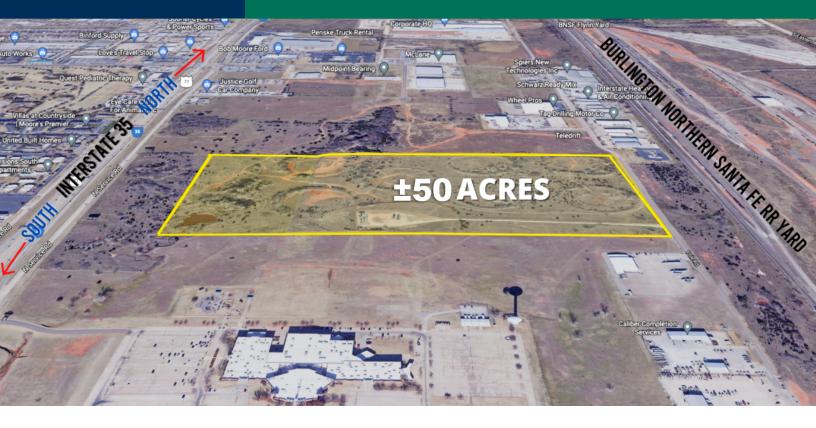

## ±50 Acres For Sale North of N.W. 27th & I-35, Moore, OK 73160

#### **PROPERTY OVERVIEW**

•Zoned to allow all I-1 uses as well as wholesaling, storage and distribution, automotive and equipment storage.

•Owner has recent "clean" Phase I environmental available.

•One of the last remaining bulk land sites in the OKC metro area.

•Over 150,000 vehicles per day on I-35.

•Owner would consider joint venture or build to suit opportunity.

#### LOCATION OVERVIEW

Located on the east side of I-35 north of N.W. 27th in Moore, Oklahoma.

CHRIS ROBERTS 405.239.1236 croberts@priceedwards.com priceedwards.com

The information contained herein is from sources deemed reliable. No representation is made to the accuracy herein. Photos herein are the property of their respective owners, and use of them without express written consent of the owner is prohibited.