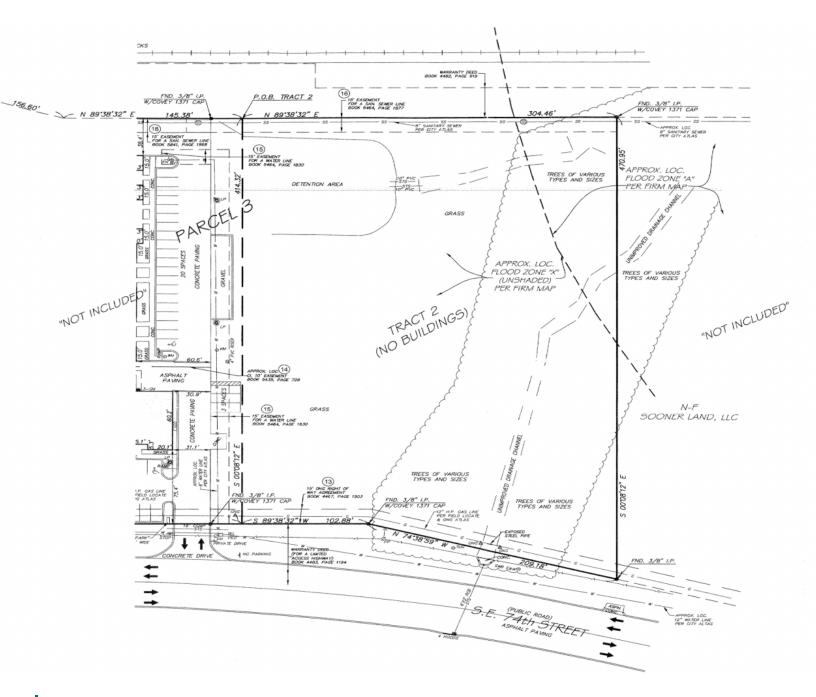

#### **PROPERTY DESCRIPTION**

This land runs adjacent to a developed business park located at the north service road along I-240 and east of Sooner Rd.

There is an 8" sanitary line along the north property line and a 12" water line along the Frontage Road easement.

#### OFFERING SUMMARY

| Sale Price: | \$263,703                                                                            |
|-------------|--------------------------------------------------------------------------------------|
| Price / SF: | \$2.00 / SF                                                                          |
| Lot Size:   | ± 3.0269 Acres                                                                       |
| Zoning:     | I-2                                                                                  |
| Utilities:  | 8″ Sanitary along north<br>property line, 12″ water along<br>frontage road easement. |