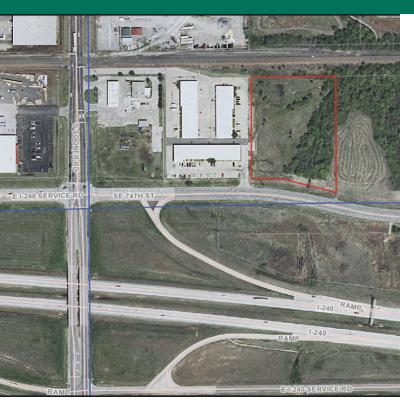

#### **PROPERTY DESCRIPTION**

This land runs adjacent to a developed business park located at the north service road along I-240 and east of Sooner Rd.

There is an 8" sanitary line along the north property line and a 12" water line along the Frontage Road easement.

Adjacent to developed business park.

#### LOCATION DESCRIPTION

North service road along I-240 east of Sooner Rd.

#### OFFERING SUMMARY

| Sale Price: | \$263,703                                                                            |
|-------------|--------------------------------------------------------------------------------------|
| Price / SF: | \$2.00 / SF                                                                          |
| Lot Size:   | ± 3.0269 Acres                                                                       |
| Zoning:     | I-2                                                                                  |
| Utilities:  | 8″ Sanitary along north<br>property line, 12″ water along<br>frontage road easement. |