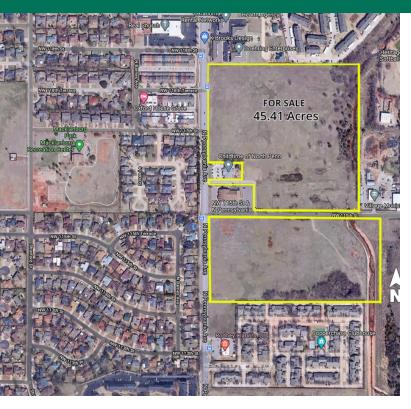

### COMMERCIAL MIXED USE LAND FOR SALE NW 115TH ST & N PENNSYLVANIA AVE, OKC, OK 73120

#### PROPERTY DESCRIPTION

This large land parcel consists of 45.41 acres on the N/E & S/E corner of North Pennsylvania Ave & NW 115th St offering commercial mixed-use land for development.

#### **PROPERTY HIGHLIGHTS**

- Located 1 Mile South of Chisolm Creek
- Water and Sewer adjacent to site
- Ample opportunity for retail development
- Multi-Family Development opportunity on eastern portion
- Base Price \$151,949 per acre
- Property can be divided subject to Seller's approval\*
- Prices may vary depending on location and size of tract purchased

#### OFFERING SUMMARY

| Sale Price: | \$6,900,000 |
|-------------|-------------|
| Lot Size:   | 45.41 Acres |
|             |             |
| Price/Acre: | \$151,949   |