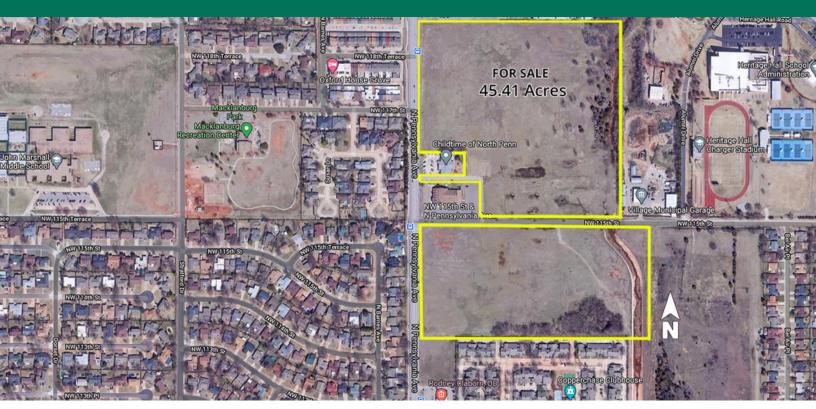

### COMMERCIAL MIXED USE LAND FOR SALE NW 115TH ST & N PENNSYLVANIA AVE, OKC, OK 73120

#### PROPERTY DESCRIPTION

This large land parcel consists of 45.41 acres on the N/E & S/E corner of North Pennsylvania Ave & NW 115th St offering commercial mixed-use land for development.

#### **PROPERTY HIGHLIGHTS**

- Located 1 Mile South of Chisolm Creek
- Water and Sewer adjacent to site
- Ample opportunity for retail development
- Multi-Family Development opportunity on eastern portion
- Base Price \$151,949 per acre
- Property can be divided subject to Seller's approval\*
- Prices may vary depending on location and size of tract purchased

#### OFFERING SUMMARY

| Sale Price: | \$6,900,000 |
|-------------|-------------|
| Lot Size:   | 45.41 Acres |
|             |             |
| Price/Acre: | \$151,949   |