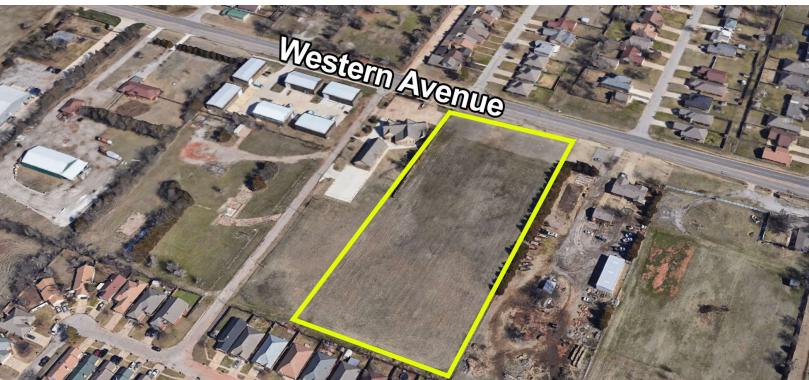

#### OFFERING SUMMARY

| Sale Price:       |           |           | \$1,200,000 |
|-------------------|-----------|-----------|-------------|
|                   |           |           |             |
| Lot Size:         |           |           | 4.05 Acres  |
|                   |           |           |             |
| Zoned:            |           |           | R-3         |
|                   |           |           |             |
| DEMOGRAPHICS      | 0.3 MILES | 0.5 MILES | 1 MILE      |
| Total Households  | 737       | 1,660     | 3,961       |
| Total Population  | 1,593     | 3,848     | 9,329       |
|                   |           |           |             |
| Average HH Income | \$52,610  | \$53,111  | \$55,282    |