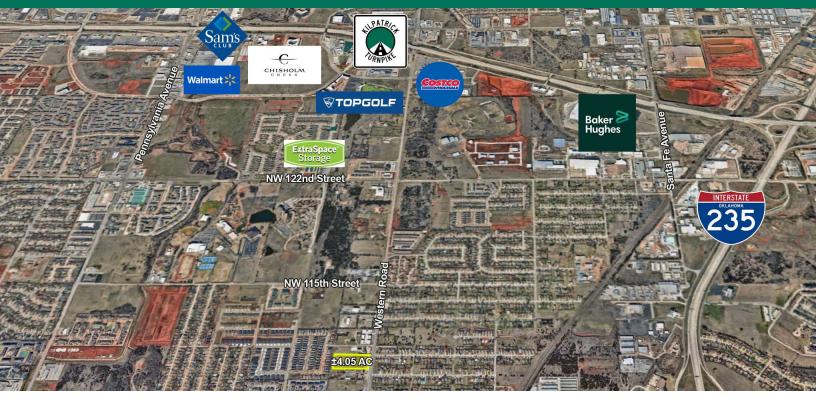

#### PROPERTY HIGHLIGHTS

- Possible tax credit availability
- Full multifamily plans available for site
- Located within close proximity to Costco to Chisholm Creek
- Easily accessible by major highways (Kilpatrick Turnpike and I-235 / Broadway Extension)
- Shovel ready

#### OFFERING SUMMARY

| Sale Price:       |           |           | \$1,200,000 |
|-------------------|-----------|-----------|-------------|
|                   |           |           |             |
| Lot Size:         |           |           | 4.05 Acres  |
|                   |           |           |             |
| Zoned:            |           |           | R-3         |
|                   |           |           |             |
| DEMOGRAPHICS      | 0.3 MILES | 0.5 MILES | 1 MILE      |
| Total Households  | 737       | 1,660     | 3,961       |
| Total Population  | 1,593     | 3,848     | 9,329       |
|                   |           |           |             |
| Average HH Income | \$52,610  | \$53,111  | \$55,282    |