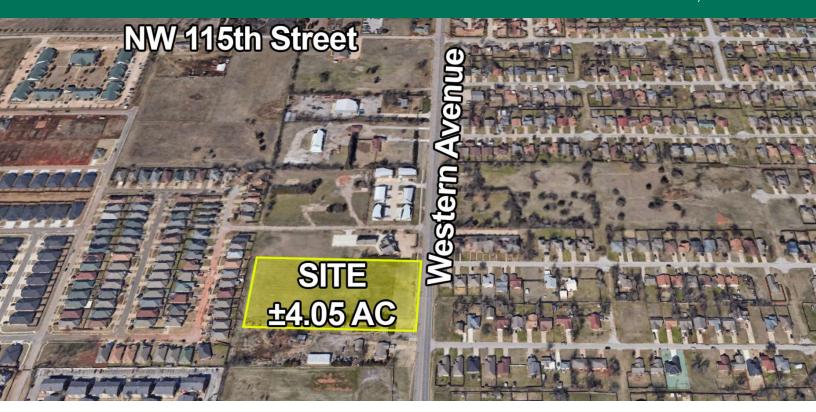

#### OFFERING SUMMARY

| Sale Price:       |           |           | \$1,200,000 |
|-------------------|-----------|-----------|-------------|
|                   |           |           |             |
| Lot Size:         |           |           | 4.05 Acres  |
|                   |           |           |             |
| Zoned:            |           |           | R-3         |
|                   |           |           |             |
| DEMOGRAPHICS      | 0.3 MILES | 0.5 MILES | 1 MILE      |
| Total Households  | 737       | 1,660     | 3,961       |
| Total Population  | 1,593     | 3,848     | 9,329       |
|                   |           |           |             |
| Average HH Income | \$52,610  | \$53,111  | \$55,282    |