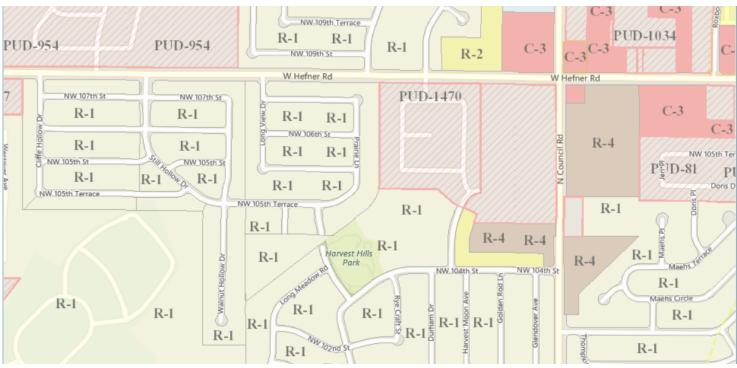

#### PROPERTY OVERVIEW

| Sale Price: \$1,70  | Ideally Situated property for many types of commercial use including 0,000 medical, retail, office and multi-family.                     |  |
|---------------------|------------------------------------------------------------------------------------------------------------------------------------------|--|
|                     | LOCATION OVERVIEW                                                                                                                        |  |
| Lot Size: 19.02     | Acres Approximately 19 acres located at the SW corner of the intersection                                                                |  |
|                     | of N. Council Road and NW 108th Street. Water is to the site and<br>sewer is on the east side of Council Road. Approximately 600 feet on |  |
| <b>APN #:</b> R1409 | W. Hefner Road and approximately 1,125 feet on N. Council Road                                                                           |  |
|                     | 1.170                                                                                                                                    |  |
| Zoning: PUD         | 1470                                                                                                                                     |  |
| M L A               |                                                                                                                                          |  |
| Market: Oklahom     | a City                                                                                                                                   |  |
| Call Mardan A       |                                                                                                                                          |  |
| Sub Market: Nort    | wesy                                                                                                                                     |  |
|                     |                                                                                                                                          |  |