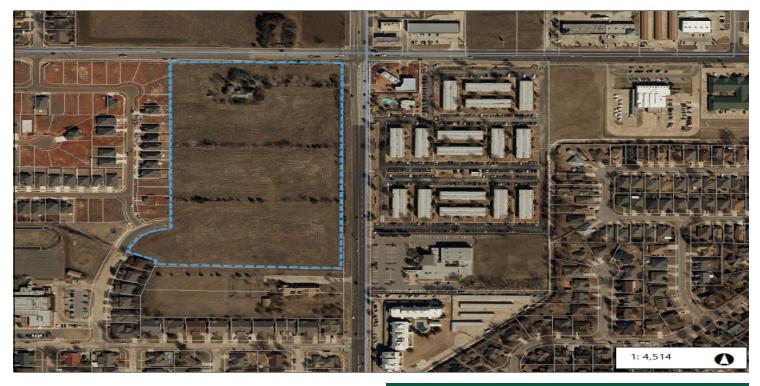

#### PROPERTY OVERVIEW

| Sale Price: \$1,70  | Ideally Situated property for many types of commercial use including 0,000 medical, retail, office and multi-family.                     |  |
|---------------------|------------------------------------------------------------------------------------------------------------------------------------------|--|
|                     | LOCATION OVERVIEW                                                                                                                        |  |
| Lot Size: 19.02     | Acres Approximately 19 acres located at the SW corner of the intersection                                                                |  |
|                     | of N. Council Road and NW 108th Street. Water is to the site and<br>sewer is on the east side of Council Road. Approximately 600 feet on |  |
| <b>APN #:</b> R1409 | W. Hefner Road and approximately 1,125 feet on N. Council Road                                                                           |  |
|                     | 1.170                                                                                                                                    |  |
| Zoning: PUD         | 1470                                                                                                                                     |  |
| M L A               |                                                                                                                                          |  |
| Market: Oklahom     | a City                                                                                                                                   |  |
| Call Mardan A       |                                                                                                                                          |  |
| Sub Market: Nort    | wesy                                                                                                                                     |  |
|                     |                                                                                                                                          |  |