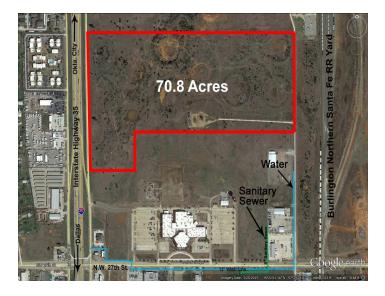

## North of N.W. 27th & I-35 Moore, OK 73160

| LAND SPACE NOW AVAILABLE |                           | PROPERTY OVERVIEW                                                                                                                                                                                                                                                                                                                                                                                                                                    |
|--------------------------|---------------------------|------------------------------------------------------------------------------------------------------------------------------------------------------------------------------------------------------------------------------------------------------------------------------------------------------------------------------------------------------------------------------------------------------------------------------------------------------|
| Sale Price:<br>Lot Size: | \$7,710,000<br>70.8 Acres | 70.8 +/- acres of development land with I-35 frontage<br>in the Moore city limits. For a suitable development<br>Moore will extend water and waste water utilities to<br>the site. The producing oil well can be re-structured<br>to a smaller footprint. Former use was a petroleum<br>storage facility. Seller has a Phase II environmental<br>for 20 acres of adjacent land with the same original<br>use which found no actionable contaminants. |
|                          |                           | LOCATION OVERVIEW                                                                                                                                                                                                                                                                                                                                                                                                                                    |
| Price Per Sq. FT.:       | \$2.50                    | Located on the east side of I-35 north of N.W. 27th in Moore, Oklahoma                                                                                                                                                                                                                                                                                                                                                                               |