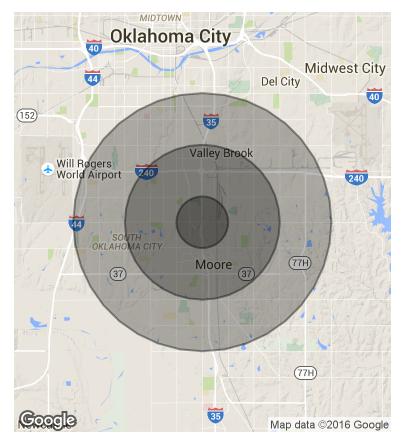

## North of N.W. 27th & I-35 Moore, OK 73160

| DEMOGRAPHICS (per 2010 Census; 5 Miles Radius) |           |  |
|------------------------------------------------|-----------|--|
| Total Population                               | 183,779   |  |
| Population Density                             | 183,779   |  |
| Median Age                                     | 33.3      |  |
| Median Age (Male)                              | 32.6      |  |
| Median Age (Female)                            | 34.0      |  |
| Total Households                               | 69,015    |  |
| # of Persons Per HH                            | 2.7       |  |
| Average HH Income                              | \$57,204  |  |
| Average House Value                            | \$129,232 |  |
| TDATTIC COUNTS (mor ACOC)                      |           |  |