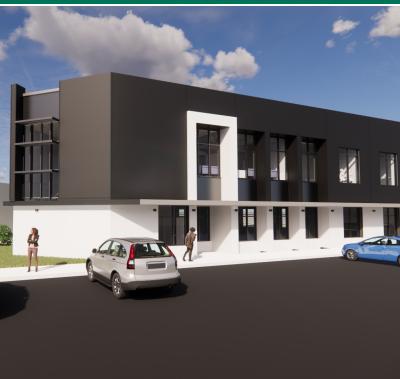

#### PROPERTY DESCRIPTION

Medical development site located near the Oklahoma Spine Hospital. The site consists of .24 acres of land of buildable pad with common area and parking already developed. Architectural drawings for 10,376 SF building complete and ready to be built.

The land not only has proximity to Mercy Hospital/Campus and Oklahoma Heart Hospital; but other medical and notable businesses in the area include: Orthopedic Spine Associates, OptionOne Infusion, Dobson Fiber, American Bank Systems, Paycom, United Data Technologies, DRG, UDT and Chicago Title.