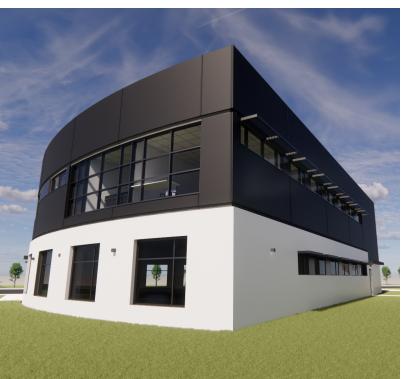

#### PROPERTY DESCRIPTION

Medical development site located near the Oklahoma Spine Hospital. The site consists of .24 acres of land of buildable pad with common area and parking already developed. Architectural drawings for 10,376 SF building complete and ready to be built.

The land not only has proximity to Mercy Hospital/Campus and Oklahoma Heart Hospital; but other medical and notable businesses in the area include: Orthopedic Spine Associates, OptionOne Infusion, Dobson Fiber, American Bank Systems, Paycom, United Data Technologies, DRG, UDT and Chicago Title.