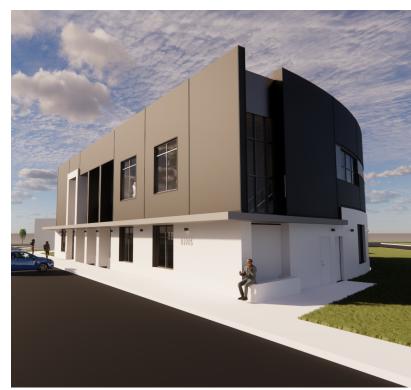

#### PROPERTY DESCRIPTION

Medical development site located near the Oklahoma Spine Hospital. The site consists of .24 acres of land of buildable pad with common area and parking already developed. Architectural drawings for 10,376 SF building complete and ready to be built.

The land not only has proximity to Mercy Hospital/Campus and Oklahoma Heart Hospital; but other medical and notable businesses in the area include: Orthopedic Spine Associates, OptionOne Infusion, Dobson Fiber, American Bank Systems, Paycom, United Data Technologies, DRG, UDT and Chicago Title.