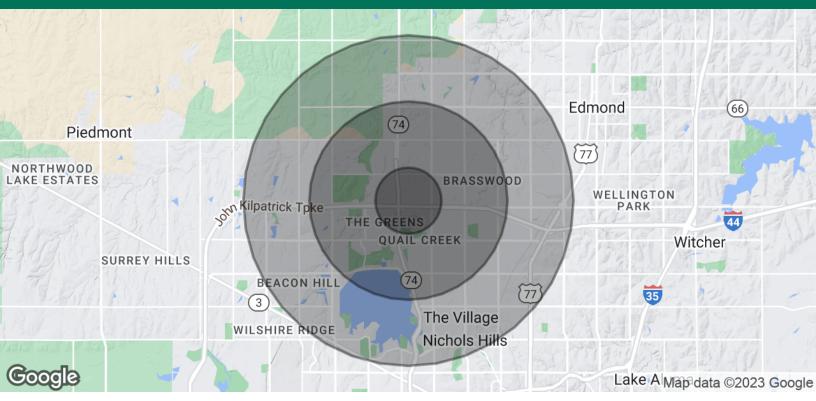

#### OKLAHOMA CITY, OK 73134

| POPULATION           | 1 MILE   | 3 MILES  | 5 MILES  |
|----------------------|----------|----------|----------|
| Total Population     | 4,368    | 62,969   | 168,984  |
| Average Age          | 40.3     | 36.8     | 37.0     |
| Average Age (Male)   | 38.5     | 35.2     | 35.4     |
| Average Age (Female) | 39.8     | 38.1     | 38.2     |
| HOUSEHOLDS & INCOME  | 1 MILE   | 3 MILES  | 5 MILES  |
| Total Households     | 2,254    | 31,652   | 76,449   |
| # of Persons per HH  | 1.9      | 2.0      | 2.2      |
| Average HH Income    | \$98,458 | \$85,326 | \$88,503 |
|                      |          |          |          |

\* Demographic data derived from 2020 ACS - US Census