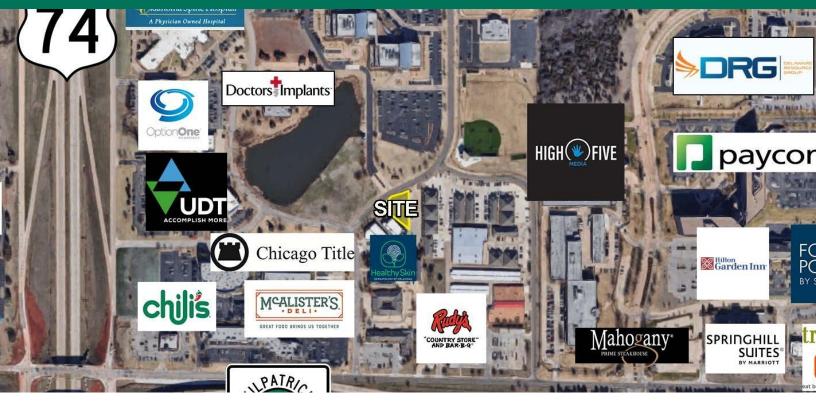

The land not only has proximity to Mercy Hospital/Campus and Oklahoma Heart Hospital; but other medical and notable businesses in the area include: Orthopedic Spine Associates, OptionOne Infusion, Dobson Fiber, American Bank Systems, Paycom, United Data Technologies, DRG, UDT and Chicago Title.