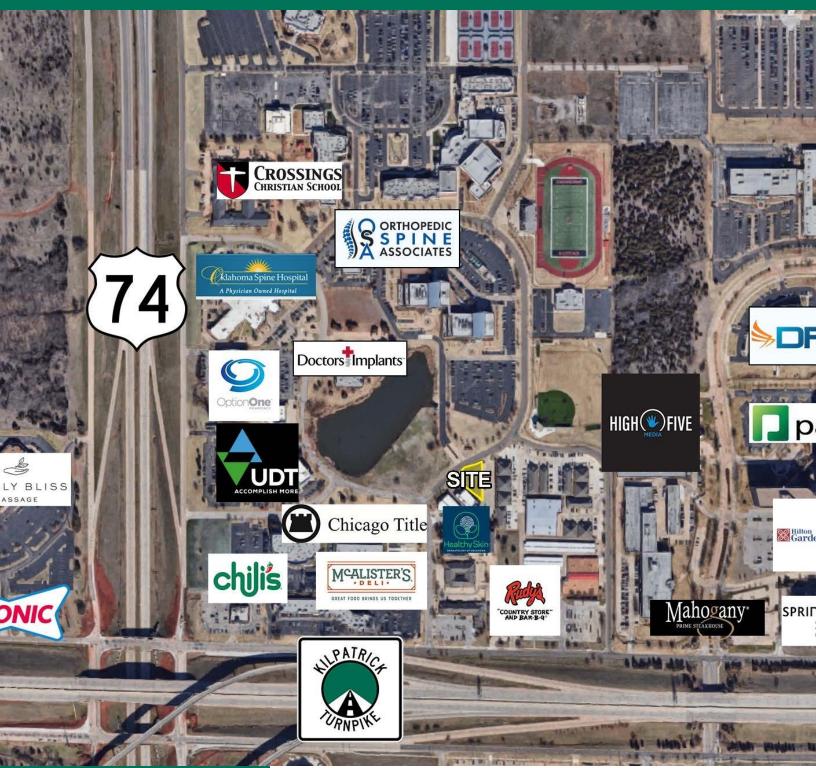

The land not only has proximity to Mercy Hospital/Campus and Oklahoma Heart Hospital; but other medical and notable businesses in the area include: Orthopedic Spine Associates, OptionOne Infusion, Dobson Fiber, American Bank Systems, Paycom, United Data Technologies, DRG, UDT and Chicago Title.