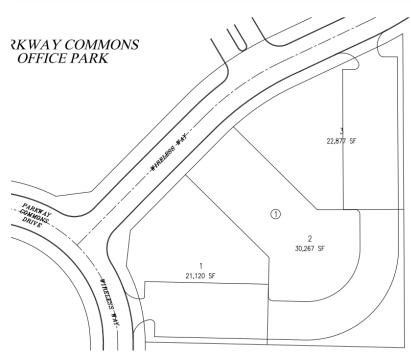

#### PROPERTY DESCRIPTION

Medical development site located near the Oklahoma Spine Hospital. The site consists of .24 acres of land of buildable pad with common area and parking already developed. Architectural drawings for 10,376 SF building complete and ready to be built.