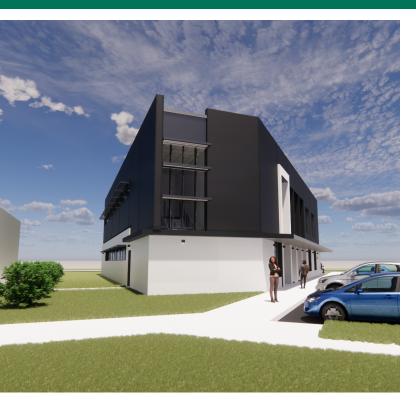

#### PROPERTY DESCRIPTION

Medical development site located near the Oklahoma Spine Hospital. The site consists of .24 acres of land of buildable pad with common area and parking already developed. Architectural drawings for 10,376 SF building complete and ready to be built.