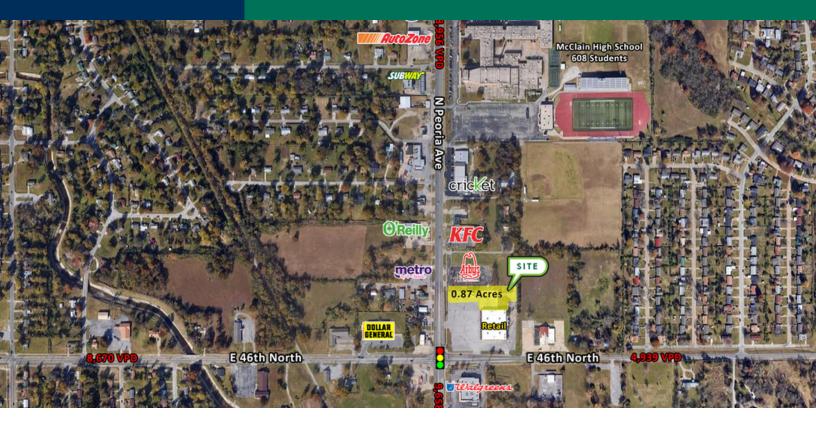

### Land For Sale - 0.87 Acres

4633 N Peoria Ave, Tulsa, OK 74126

| Sale Price:    | Negotiable                 |
|----------------|----------------------------|
| Lot Size:      | 0.87 Acres<br>(37,940 SF)  |
| Zoning:        | Shopping Center District   |
| Cross Streets: | E 46th St N & N Peoria Ave |

### **PROPERTY OVERVIEW**

This 0.87 acre tract is located on the north east corner of N Peoria Ave and E 46th Street.

Neighbors Include: O'Reilly Auto Parts, KFC, Dollar Tree, Arby's, Metro by T-Mobile, Dollar General, and Walgreen's.

Ideal for a neighborhood retail center or restaurant.

Close Proximity to McClain High School

05052020

### **TRAFFIC COUNTS (PER ACOG)**

| N Peoria Ave | North | 8,956 |
|--------------|-------|-------|
| N Peoria Ave | South | 9,658 |
| E 46th St N  | East  | 4,939 |
| E 46th St N  | West  | 8,670 |

GEORGE WILLIAMS, CCIM 405.239.1270 gwilliams@priceedwards.com priceedwards.com