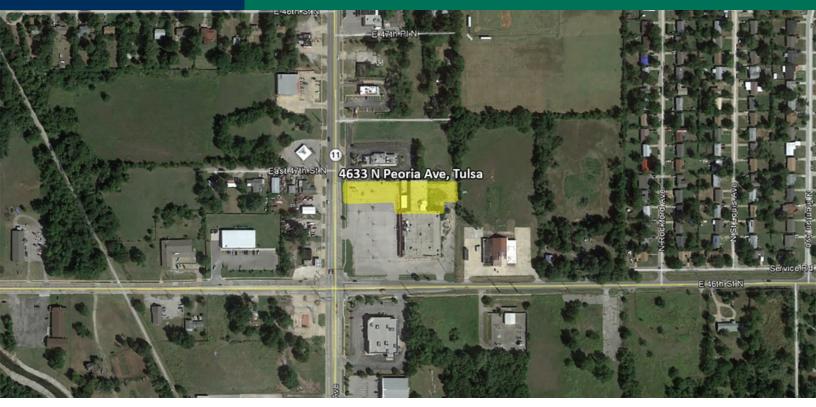

### Land For Sale - 0.87 Acres

4633 N Peoria Ave, Tulsa, OK 74126

| Sale Price:    | Negotiable                 |
|----------------|----------------------------|
| Lot Size:      | 0.87 Acres<br>(37,940 SF)  |
| Zoning:        | Shopping Center District   |
| Cross Streets: | E 46th St N & N Peoria Ave |

### **PROPERTY OVERVIEW**

This 0.87 acre tract is located on the north east corner of N Peoria Ave and E 46th Street.

Neighbors Include: O'Reilly Auto Parts, KFC, Dollar Tree, Arby's, Metro by T-Mobile, Dollar General, and Walgreen's.