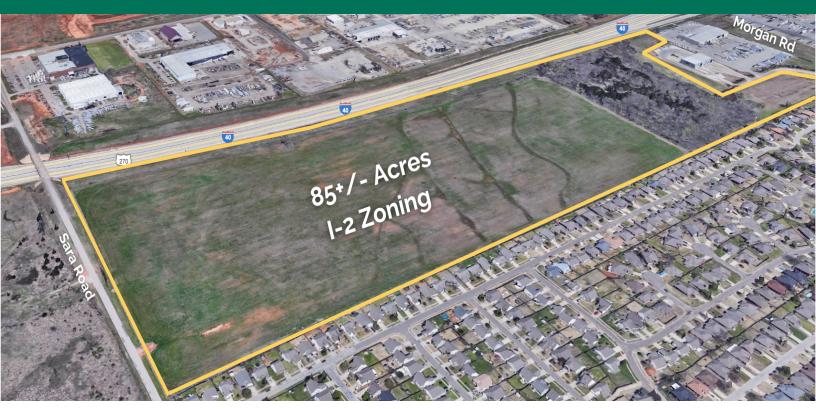

#### **OFFERING SUMMARY**

| Sale Price: | \$7,800,000 |
|-------------|-------------|
| Lot Size:   | 85.17 Acres |
| Zoning:     | I-2         |
| PSF:        | \$2.10 PSF  |

#### PROPERTY DESCRIPTION

Price Edwards and Company is proud to bring this 85.17 acres of Industrial land right off I-40 to the market. Spanning from S Sara rd to S Morgan rd access off of SW 8th St, this land is primed for it's next iteration.

#### PROPERTY HIGHLIGHTS

- - 85.17 +/- Acres
- - I-2 Zoning
- · Access via SW 8th st or directly off Sara Rd
- · Easy access to I-40 from S Morgan Rd