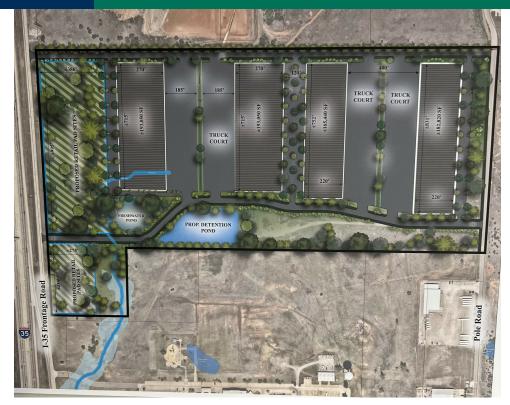

### **PROPERTY OVERVIEW**

- Zoned under PUD that allows most C-3 uses.
- Owner has recent "clean" Phase I environmental available.
- Over 1,000 ft of frontage along I-35 service road.
- Over 150,000 vehicles per day on I-35.
- Close proximity to new QuikTrip and Starbucks.
- Owner willing to subdivide.