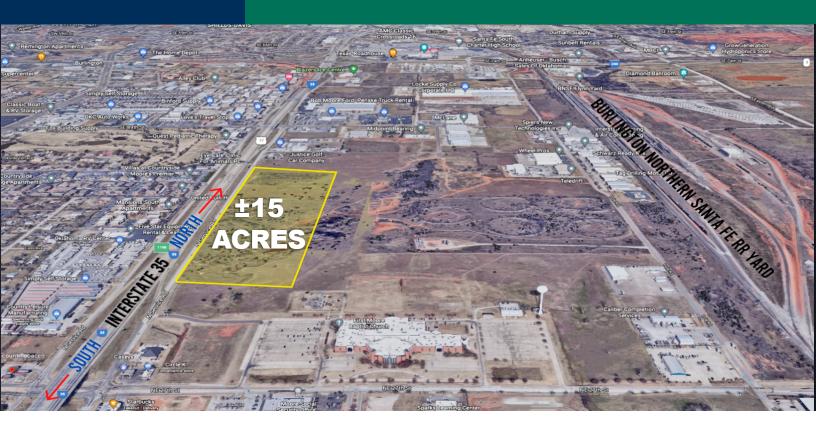

# ±15 Acres For Sale - Moore, Oklahoma North of N.W. 27th & I-35, Moore, OK 73160

### **PROPERTY OVERVIEW**

- Zoned under PUD that allows most C-3 uses.
- Owner has recent "clean" Phase I environmental available.
- Over 1,000 ft of frontage along I-35 service road.
- Over 150,000 vehicles per day on I-35.
- Close proximity to new QuikTrip and Starbucks.
- Owner willing to subdivide.

#### LOCATION OVERVIEW

Located on the east side of I-35 north of N.W. 27th in Moore. Oklahoma.

**CHRIS ROBERTS** 405.239.1236 croberts@priceedwards.com priceedwards.com

contained berein is from sour without express written consent of the owner is prohibited