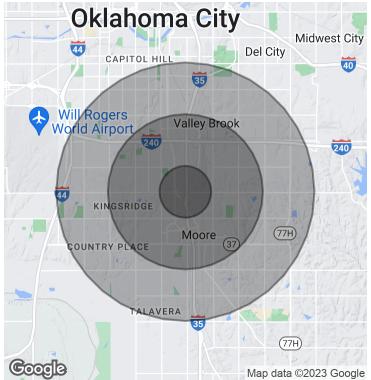

#### **DEMOGRAPHICS (PER 2010 CENSUS; 5 MILES RADIUS)**

| Total Population    | 198,501   |
|---------------------|-----------|
| Population Density  | 198,501   |
| Median Age          | 33.4      |
| Median Age (Male)   | 32.6      |
| Median Age (Female) | 34.3      |
| Total Households    | 74,925    |
| # of Persons Per HH | 2.6       |
| Average HH Income   | \$56,900  |
| Average House Value | \$129,268 |
|                     |           |