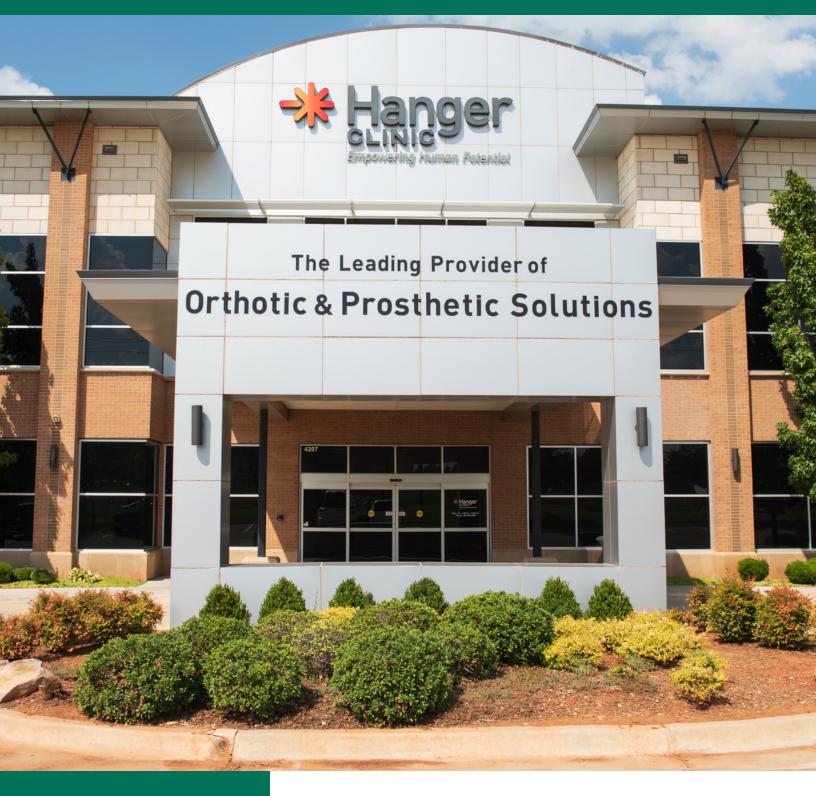

OWNER/USER MEDICAL OFFICE BUILDING 4207 WEST MEMORIAL ROAD OKLAHOMA CITY, OK 73134

FOR

SALE

PHILLIP MAZAHERI, CCIM Retail Investment Sales pmazaheri@priceedwards.com 0: 405.239.1221 C: 405.250.0693

**Sale Price** \$4,250,000

#### **PROPERTY DESCRIPTION**

Phillip Mazaheri, CCIM is proud to present a prime owner/user medical office opportunity in the heart of the thriving Memorial Corridor in the Oklahoma City Metro area. The property, located at 4207 West Memorial Road, offers an expansive 18,860 SF building, meticulously constructed in 2015. Boasting a highly sought-after location on Kilpatrick Turnpike just west of Portland, this modern space provides investor-ready Tenant Improvements, making it an ideal choice for office and medical professionals. With the added benefit of available building signage along Memorial Road and Kilpatrick Turnpike, this property presents a compelling opportunity for those seeking a prestigious and functional space to elevate their business operations.

#### **PROPERTY HIGHLIGHTS**

- Modern building, ideal for office or medical use
- Constructed in 2015, showcasing contemporary design and functionality
- Strategically positioned on Kilpatrick Turnpike, offering prime visibility
- Prominent signage opportunities on the building exterior