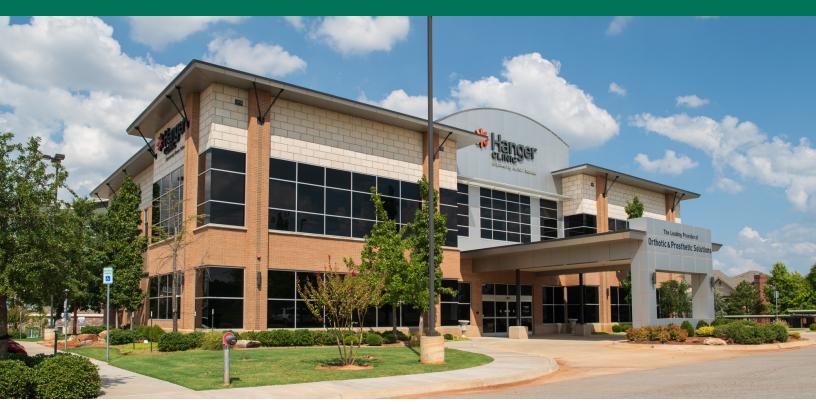

#### **PROPERTY DESCRIPTION**

Phillip Mazaheri, CCIM is proud to present a prime owner/user medical office opportunity in the heart of the thriving Memorial Corridor in the Oklahoma City Metro area. The property, located at 4207 West Memorial Road, offers an expansive 18,860 SF building, meticulously constructed in 2015. Boasting a highly sought-after location on Kilpatrick Turnpike just west of Portland, this modern space provides investor-ready Tenant Improvements, making it an ideal choice for office and medical professionals. With the added benefit of available building signage along Memorial Road and Kilpatrick Turnpike, this property presents a compelling opportunity for those seeking a prestigious and functional space to elevate their business operations.

#### **PROPERTY HIGHLIGHTS**

- Modern building, ideal for office or medical use
- Constructed in 2015, showcasing contemporary design and functionality
- Strategically positioned on Kilpatrick Turnpike, offering prime visibility
- Prominent signage opportunities on the building exterior