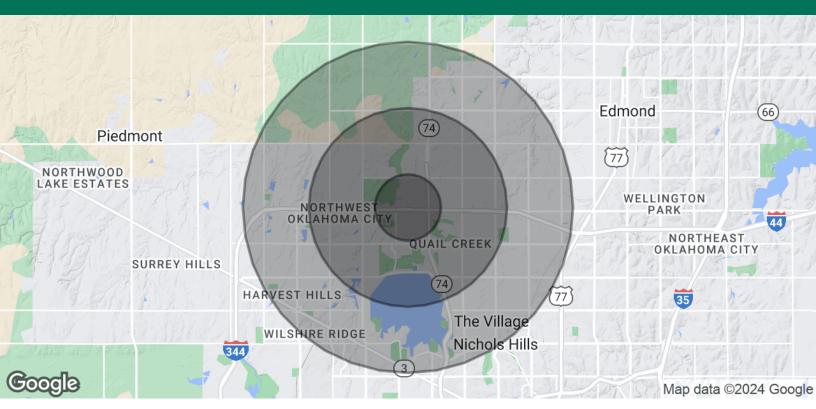

#### **OFFERING SUMMARY**

| Sale Price:                    |           |                      | \$4,250,000  |  |
|--------------------------------|-----------|----------------------|--------------|--|
| Price PSF:                     |           |                      | \$225.34     |  |
| Lot Size:                      |           |                      | 1.68 Acres   |  |
| Building Size:                 |           | 18,860 SF            |              |  |
| NOI:                           |           | \$336,600.00         |              |  |
| NOI - Ext 2/2/25 - 7/31/25:    |           | \$370,260.00         |              |  |
| Cap Rate:                      |           | 7                    | .92% / 8.71% |  |
| Owner/User Date: August 1st, 2 |           | gust 1st, 2025       |              |  |
| Market Rent:                   |           | \$22/SF or \$414,920 |              |  |
| DEMOGRAPHICS                   | 1 MILE    | 3 MILES              | 5 MILES      |  |
| Total Population               | 3,107     | 61,576               | 166,713      |  |
| Average HH Income              | \$131,615 | \$85,575             | \$87,100     |  |

#### OWNER/USER MEDICAL OFFICE BUILDING 4207 WEST MEMORIAL ROAD OKLAHOMA CITY, OK 73134

FOR

SALE

| POPULATION                              | 1 MILE                 | 3 MILES               | 5 MILES               |
|-----------------------------------------|------------------------|-----------------------|-----------------------|
| Total Population                        | 3,107                  | 61,576                | 166,713               |
| Average Age                             | 50.3                   | 37.0                  | 37.1                  |
| Average Age (Male)                      | 46.1                   | 35.5                  | 35.7                  |
| Average Age (Female)                    | 49.1                   | 38.3                  | 38.1                  |
|                                         |                        |                       |                       |
| HOUSEHOLDS & INCOME                     | 1 MILE                 | 3 MILES               | 5 MILES               |
| HOUSEHOLDS & INCOME<br>Total Households | <b>1 MILE</b><br>1,586 | <b>3 MILES</b> 29,775 | <b>5 MILES</b> 74,991 |
|                                         |                        |                       |                       |
| Total Households                        | 1,586                  | 29,775                | 74,991                |