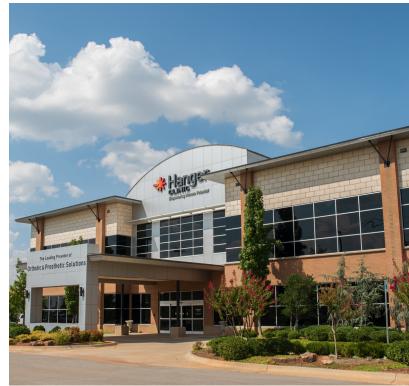

OWNER/USER MEDICAL OFFICE BUILDING 4207 WEST MEMORIAL ROAD OKLAHOMA CITY, OK 73134

FOR

SALE

PHILLIP MAZAHERI, CCIM Retail Investment Sales pmazaheri@priceedwards.com 0: 405.239.1221 C: 405.250.0693

**Sale Price** \$4,250,000

#### **PROPERTY DESCRIPTION**

Phillip Mazaheri, CCIM is proud to present a prime owner/user medical office opportunity in the heart of the thriving Memorial Corridor in the Oklahoma City Metro area. The property, located at 4207 West Memorial Road, offers an expansive 18,860 SF building, meticulously constructed in 2015. Boasting a highly sought-after location on Kilpatrick Turnpike just west of Portland, this modern space provides investor-ready Tenant Improvements, making it an ideal choice for office and medical professionals. With the added benefit of available building signage along Memorial Road and Kilpatrick Turnpike, this property presents a compelling opportunity for those seeking a prestigious and functional space to elevate their business operations.

#### **PROPERTY HIGHLIGHTS**

- Modern building, ideal for office or medical use
- Constructed in 2015, showcasing contemporary design and functionality
- Strategically positioned on Kilpatrick Turnpike, offering prime visibility
- Prominent signage opportunities on the building exterior