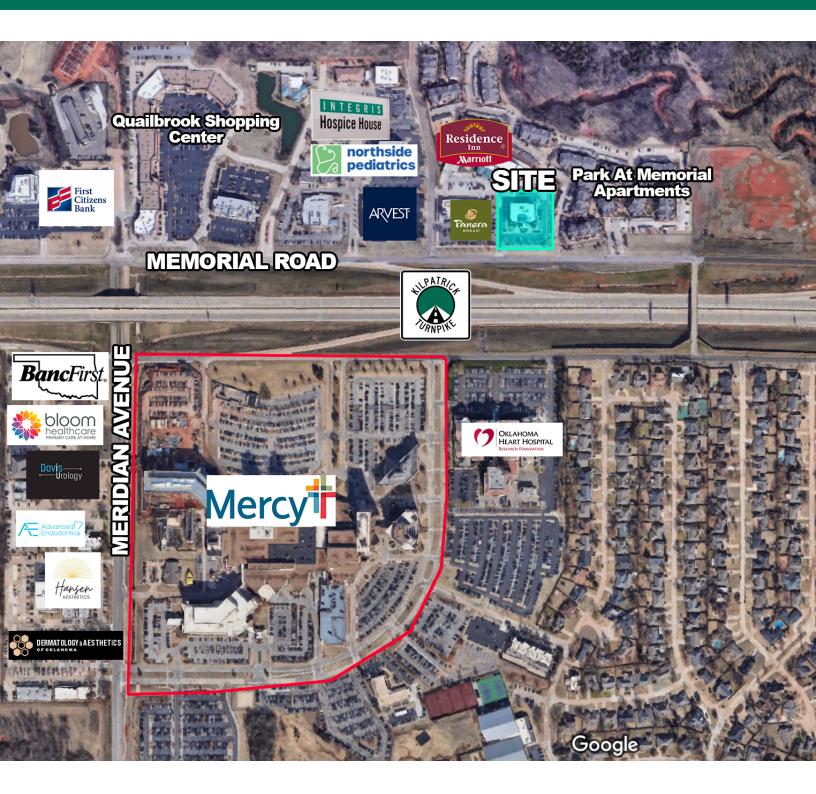

#### **PROPERTY DESCRIPTION**

Phillip Mazaheri, CCIM is proud to present a prime owner/user medical office opportunity in the heart of the thriving Memorial Corridor in the Oklahoma City Metro area. The property, located at 4207 West Memorial Road, offers an expansive 18,860 SF building, meticulously constructed in 2015. Boasting a highly sought-after location on Kilpatrick Turnpike just west of Portland, this modern space provides investor-ready Tenant Improvements, making it an ideal choice for office and medical professionals. With the added benefit of available building signage along Memorial Road and Kilpatrick Turnpike, this property presents a compelling opportunity for those seeking a prestigious and functional space to elevate their business operations.