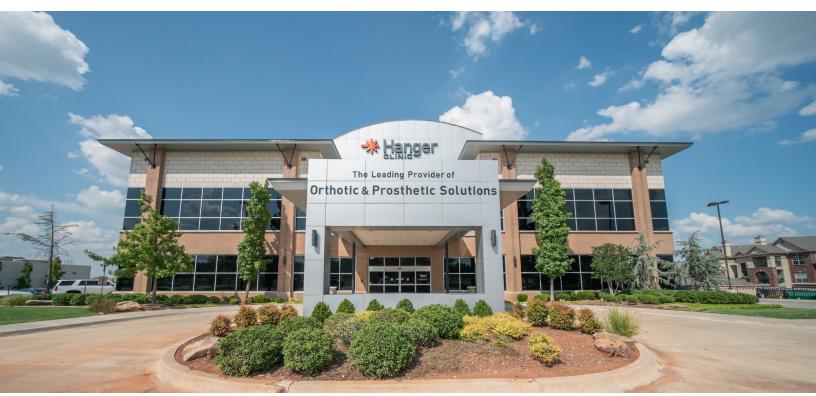

#### **PROPERTY DESCRIPTION**

Phillip Mazaheri, CCIM is proud to present a prime owner/user medical office opportunity in the heart of the thriving Memorial Corridor in the Oklahoma City Metro area. The property, located at 4207 West Memorial Road, offers an expansive 18,860 SF building, meticulously constructed in 2015. Boasting a highly sought-after location on Kilpatrick Turnpike just west of Portland, this modern space provides investor-ready Tenant Improvements, making it an ideal choice for office and medical professionals. With the added benefit of available building signage along Memorial Road and Kilpatrick Turnpike, this property presents a compelling opportunity for those seeking a prestigious and functional space to elevate their business operations.

#### **PROPERTY HIGHLIGHTS**

- Modern building, ideal for office or medical use
- Constructed in 2015, showcasing contemporary design and functionality
- Strategically positioned on Kilpatrick Turnpike, offering prime visibility
- Prominent signage opportunities on the building exterior