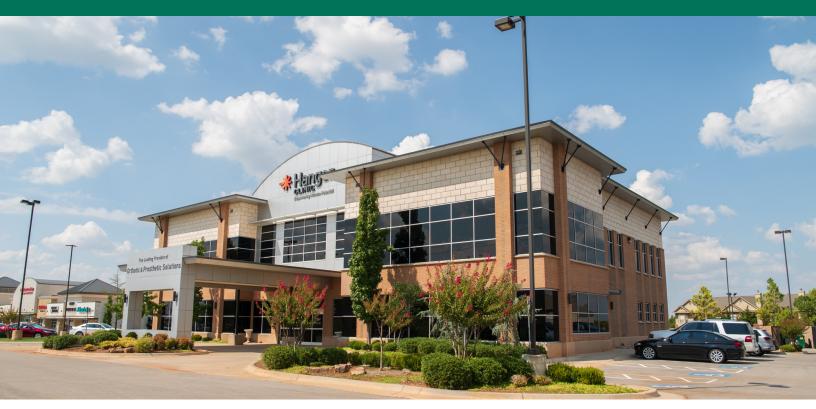

#### **PROPERTY DESCRIPTION**

Phillip Mazaheri, CCIM is proud to present a prime owner/user medical office opportunity in the heart of the thriving Memorial Corridor in the Oklahoma City Metro area. The property, located at 4207 West Memorial Road, offers an expansive 18,860 SF building, meticulously constructed in 2015. Boasting a highly sought-after location on Kilpatrick Turnpike just west of Portland, this modern space provides investor-ready Tenant Improvements, making it an ideal choice for office and medical professionals. With the added benefit of available building signage along Memorial Road and Kilpatrick Turnpike, this property presents a compelling opportunity for those seeking a prestigious and functional space to elevate their business operations.

#### **PROPERTY HIGHLIGHTS**

- Modern building, ideal for office or medical use
- Constructed in 2015, showcasing contemporary design and functionality
- Strategically positioned on Kilpatrick Turnpike, offering prime visibility
- Prominent signage opportunities on the building exterior