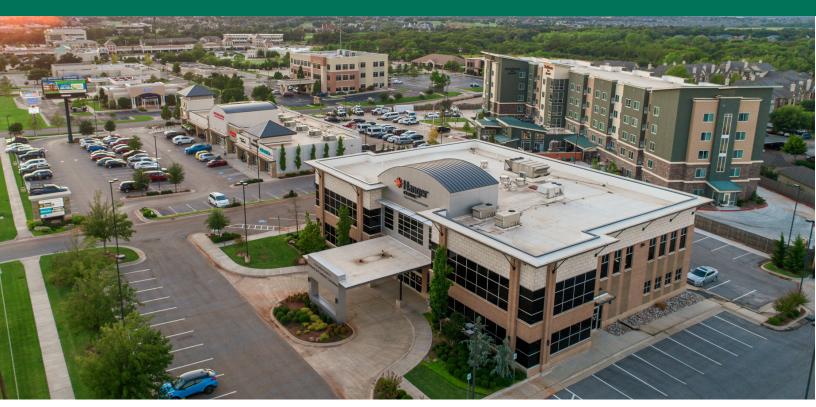

#### **PROPERTY DESCRIPTION**

Phillip Mazaheri, CCIM is proud to present a prime owner/user medical office opportunity in the heart of the thriving Memorial Corridor in the Oklahoma City Metro area. The property, located at 4207 West Memorial Road, offers an expansive 18,860 SF building, meticulously constructed in 2015. Boasting a highly sought-after location on Kilpatrick Turnpike just west of Portland, this modern space provides investor-ready Tenant Improvements, making it an ideal choice for office and medical professionals. With the added benefit of available building signage along Memorial Road and Kilpatrick Turnpike, this property presents a compelling opportunity for those seeking a prestigious and functional space to elevate their business operations.

#### **PROPERTY HIGHLIGHTS**

- Modern building, ideal for office or medical use
- Constructed in 2015, showcasing contemporary design and functionality
- Strategically positioned on Kilpatrick Turnpike, offering prime visibility
- Prominent signage opportunities on the building exterior