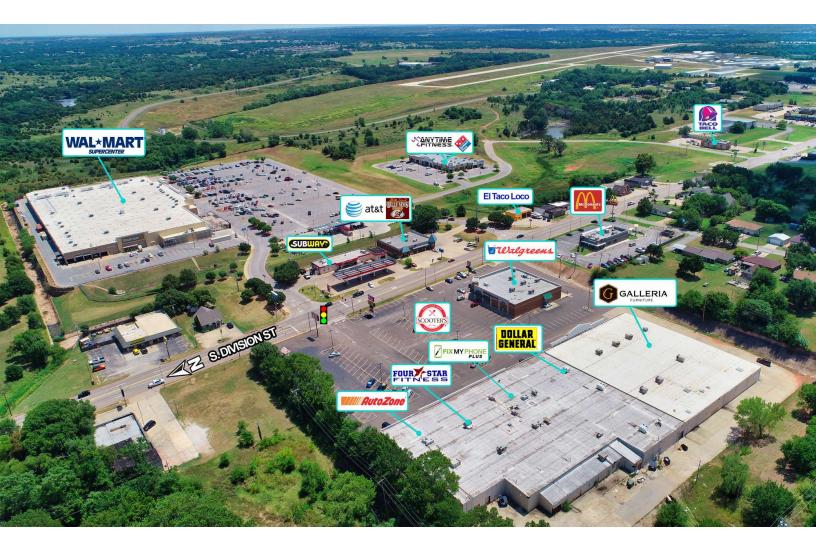

#### PROPERTY DESCRIPTION

Guthrie Plaza is positioned with direct frontage to Division, one of the most highly trafficked intersections in Guthrie. Located directly across from Wal-Mart SuperCenter with a signaled entrance.

Guthrie Plaza has long term tenants who some have been in place since the 1990s, which provides stability for any investor who is looking for a strong property with great returns, as well as 2 shadow anchors (Galleria Furniture and Walgreen) offering excellent foot traffic. This property is offers great visibility and is also minutes away from the Turnpike that connects to Edmond and the OKC Metro.