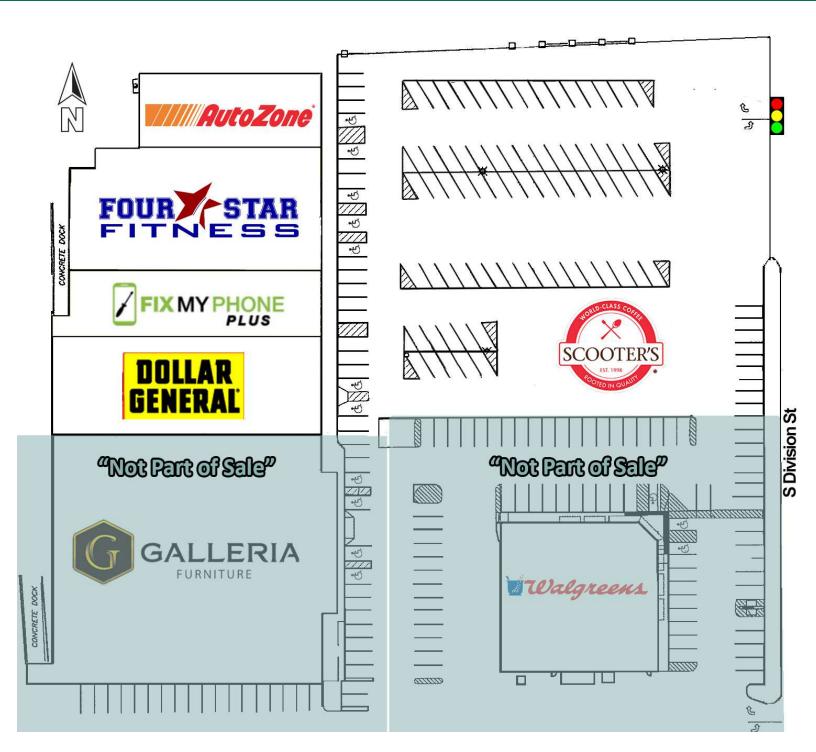

Guthrie Plaza has long term tenants who some have been in place since the 1990s, which provides stability for any investor who is looking for a strong property with great returns, as well as 2 shadow anchors (Galleria Furniture and Walgreen) offering excellent foot traffic. This property is offers great visibility and is also minutes away from the Turnpike that connects to Edmond and the OKC Metro.

#### **PROPERTY HIGHLIGHTS**

- 100% occupied
- Shared Pylon