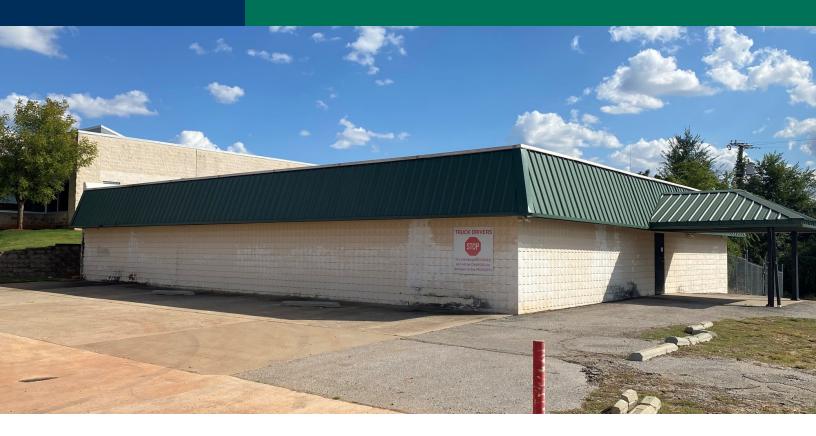

# Former Graftec Building

1010 NW 68th Street, Oklahoma City, OK 73116

#### **RETAIL SPACE NOW AVAILABLE**

Sale Price: \$895,000 0.848 Acres Lot Size: **Building Size:** 4,500 SF Year Built: 1973 Commercial Zoning: Oklahoma City Market: Sub Market: Nichols Hills **Cross Streets:** NW 68th Street and Western

### **PROPERTY OVERVIEW**

The property is ideal for a Office/ Storage facility for local owner to use for personal use. Good location for Nichols Hills user.