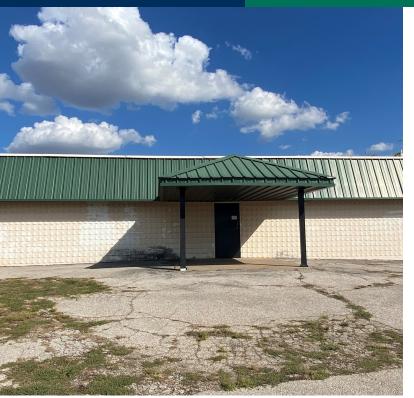

# Former Graftec Building

1010 NW 68th Street, Oklahoma City, OK 73116

#### **RETAIL SPACE NOW AVAILABLE**

Sale Price: \$895,000 0.848 Acres Lot Size: **Building Size:** 4,500 SF Year Built: 1973 Commercial Zoning: Oklahoma City Market: Sub Market: Nichols Hills **Cross Streets:** NW 68th Street and Western

### **PROPERTY OVERVIEW**

The property is ideal for a Office/ Storage facility for local owner to use for personal use. Good location for Nichols Hills user.