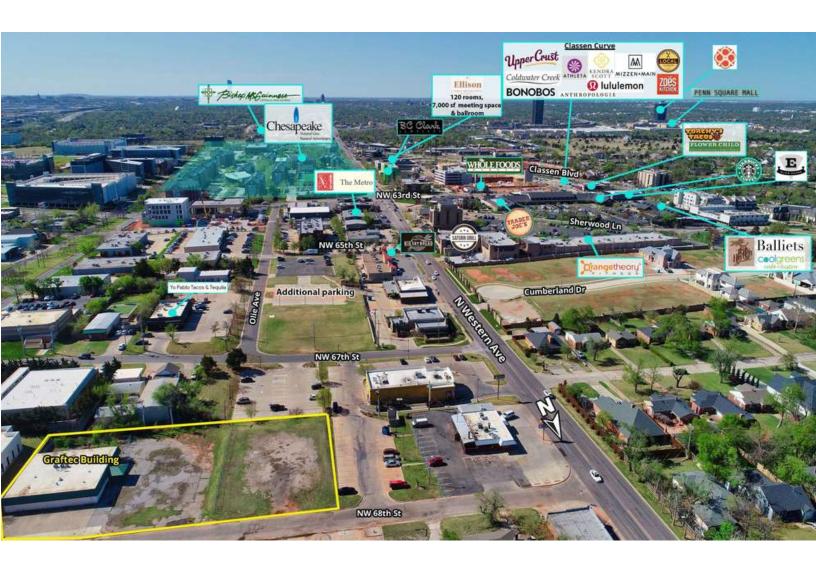

#### **LOCATION OVERVIEW**

The property is located east of Western on NW 68th Street, just one block east of Nichols Hills.