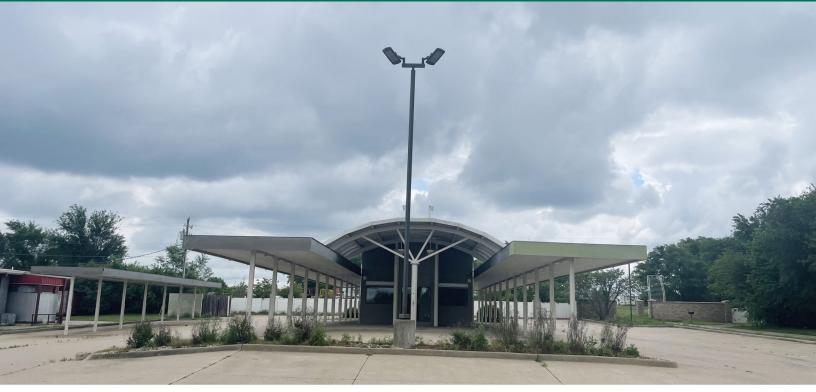

#### **PROPERTY DESCRIPTION**

The former Sonic is located on the main retail corridor in Chouteau, OK offering excellent visibility and easy access.

A large pylon accompanies this property.

#### **PROPERTY HIGHLIGHTS**

- Utilities to Site
- Pylon signage