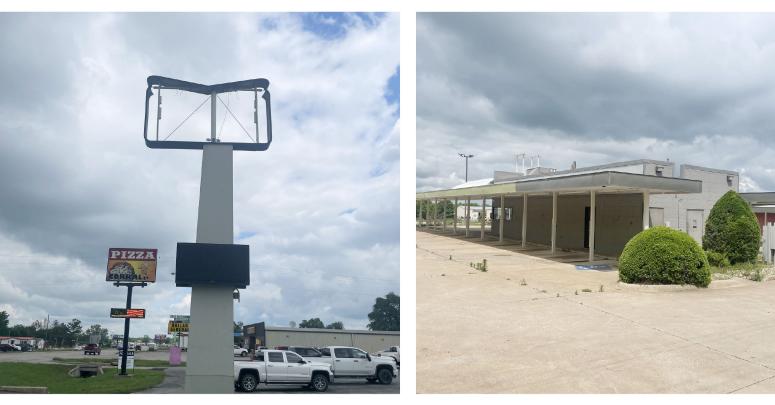

#### **PROPERTY DESCRIPTION**

The former Sonic is located on the main retail corridor in Chouteau, OK offering excellent visibility and easy access.

A large pylon accompanies this property.

#### **PROPERTY HIGHLIGHTS**

- Utilities to Site
- Pylon signage