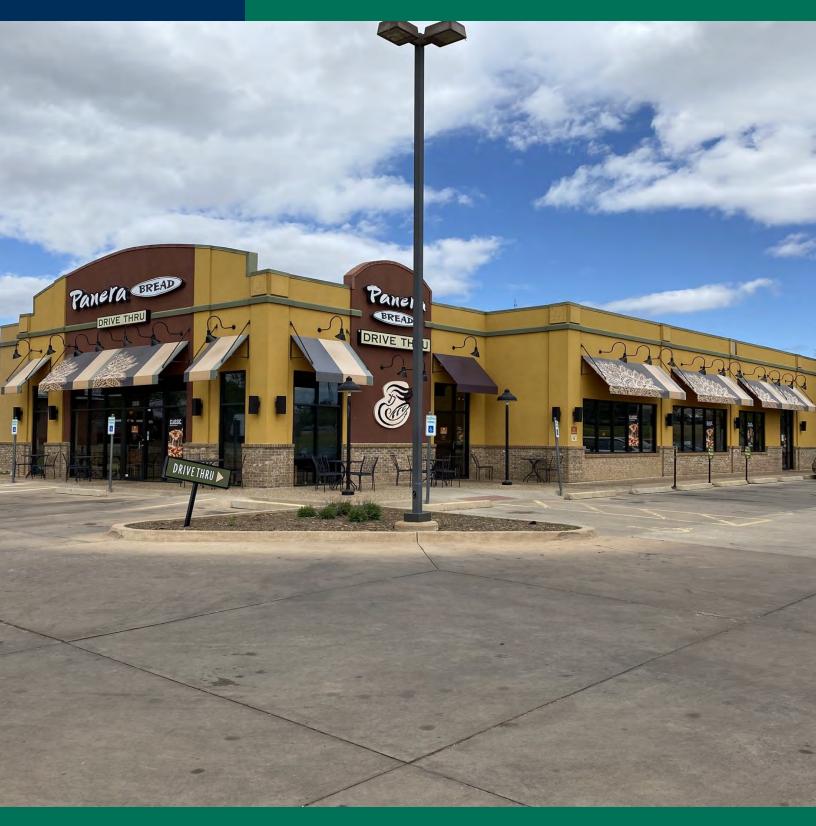

### **PROPERTY OVERVIEW**

The subject property is newly occupied by Jinya Ramen Bar and is located on N. Western Avenue and N.W. 67th Street in Oklahoma City, Oklahoma. Located in Nichols Hills, the property is situated in Oklahoma City's highest wealth and income concentration. This 5,024 SF highly visible restaurant building is ideally located near Nichols Hills Plaza and Classen Curve, is surrounded by fashionable shops, local eateries, upscale homes, Casady School and major Oklahoma City employers. Trade area neighbors include Classen Curve (Lululemon, Bassett Furniture, Kendra Scott, Athleta, Balliets, Republic), Classen Triangle (Whole Foods, West Elm, Anthropologie), Nichols Hills Plaza (Trader Joe's, Pops, Starbucks, Organic Squeeze), Chesapeake Energy Corporation, MidFirst Bank, Ellison Hotel and Event Center, and many more.