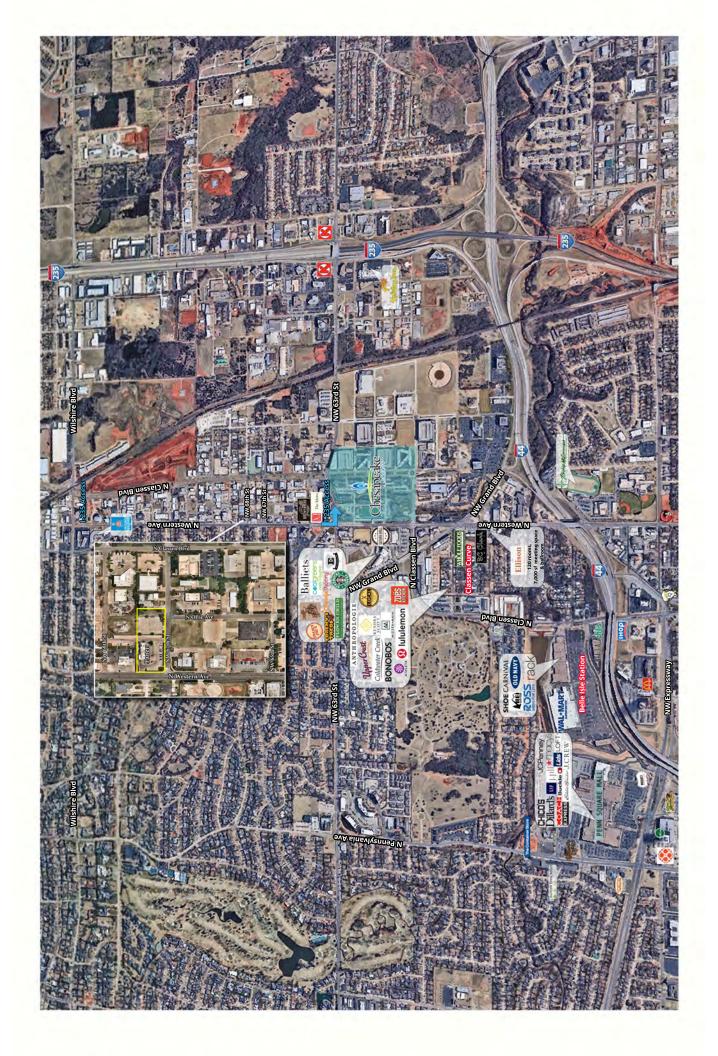

### **PROPERTY OVERVIEW**

The subject property is newly occupied by Jinya Ramen Bar and is located on N. Western Avenue and N.W. 67th Street in Oklahoma City, Oklahoma. Located in Nichols Hills, the property is situated in Oklahoma City's highest wealth and income concentration. This 5,024 SF highly visible restaurant building is ideally located near Nichols Hills Plaza and Classen Curve, is surrounded by fashionable shops, local eateries, upscale homes, Casady School and major Oklahoma City employers. Trade area neighbors include Classen Curve (Lululemon, Bassett Furniture, Kendra Scott, Athleta, Balliets, Republic), Classen Triangle (Whole Foods, West Elm, Anthropologie), Nichols Hills Plaza (Trader Joe's, Pops, Starbucks, Organic Squeeze), Chesapeake Energy Corporation, MidFirst Bank, Ellison Hotel and Event Center, and many more.

### **PROPERTY HIGHLIGHTS**

- Single tenant leased restaurant
- 10 year NNN lease
- Includes a 22,240 SF (MOL) parking lot
- Parking ratios 16.32 per 1000
- Located in Nichols Hills
- Traffic Counts: Western 19,603 cpd NW 63rd 14,325 cpd
- Multiple Retailers in the area
- Located 1 mile from Interstate 77 & Interstate 44