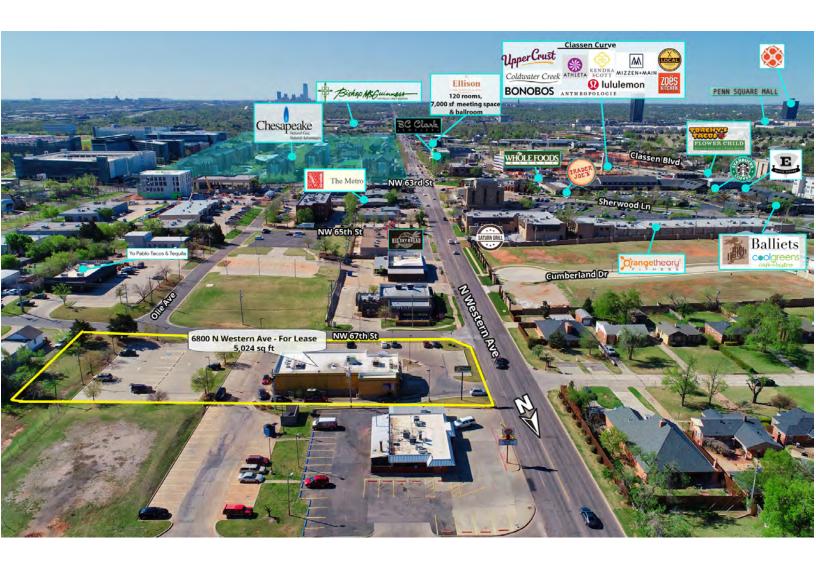

### **PROPERTY OVERVIEW**

The subject property is newly occupied by Jinya Ramen Bar and is located on N. Western Avenue and N.W. 67th Street in Oklahoma City, Oklahoma. Located in Nichols Hills, the property is situated in Oklahoma City's highest wealth and income concentration. This 5,024 SF highly visible restaurant building is ideally located near Nichols Hills Plaza and Classen Curve, is surrounded by fashionable shops, local eateries, upscale homes, Casady School and major Oklahoma City employers. Trade area neighbors include Classen Curve (Lululemon, Bassett Furniture, Kendra Scott, Athleta, Balliets, Republic), Classen Triangle (Whole Foods, West Elm, Anthropologie), Nichols Hills Plaza (Trader Joe's, Pops, Starbucks, Organic Squeeze), Chesapeake Energy Corporation, MidFirst Bank, Ellison Hotel and Event Center, and many more.

### **PROPERTY HIGHLIGHTS**

- Single tenant leased restaurant
- 10 year NNN lease
- Includes a 22,240 SF (MOL) parking lot
- Parking ratios 16.32 per 1000
- Located in Nichols Hills
- Traffic Counts: Western 19,603 cpd NW 63rd 14,325 cpd
- Multiple Retailers in the area
- Located 1 mile from Interstate 77 & Interstate 44