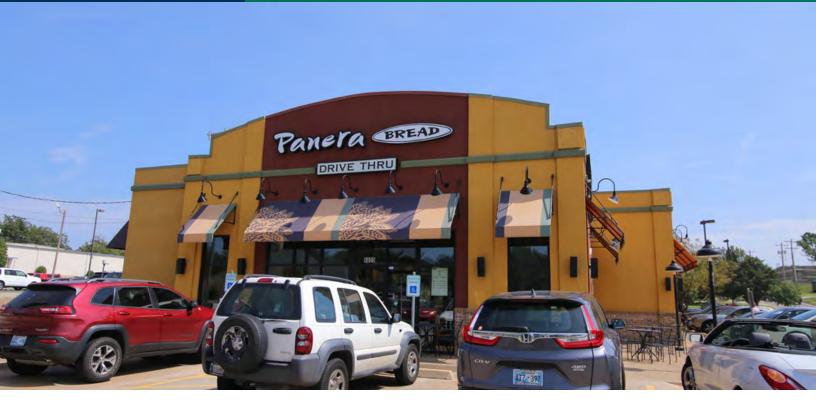

### **PROPERTY OVERVIEW**

The subject property is newly occupied by Jinya Ramen Bar and is located on N. Western Avenue and N.W. 67th Street in Oklahoma City, Oklahoma. Located in Nichols Hills, the property is situated in Oklahoma City's highest wealth and income concentration. This 5,024 SF highly visible restaurant building is ideally located near Nichols Hills Plaza and Classen Curve, is surrounded by fashionable shops, local eateries, upscale homes, Casady School and major Oklahoma City employers. Trade area neighbors include Classen Curve (Lululemon, Bassett Furniture, Kendra Scott, Athleta, Balliets, Republic), Classen Triangle (Whole Foods, West Elm, Anthropologie), Nichols Hills Plaza (Trader Joe's, Pops, Starbucks, Organic Squeeze), Chesapeake Energy Corporation, MidFirst Bank, Ellison Hotel and Event Center, and many more.