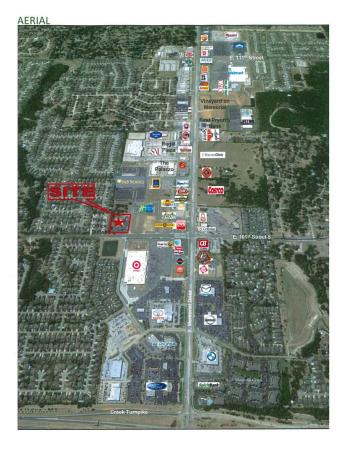

# OVERVIEW

The 3.25 acre site includes a single-story building, formerly home to Warren Clinic. The site has frontage on South 101st Street.

#### LOCATION OVERVIEW

Located on 101st Street, this site is situated on the corner of S. 101st Street and S. 85th E. Ave, at the entry to the large retail/lodging development that includes B&B Tulsa Starworld 20 Theater and Holiday Inn Express Hotel & Suites and, also located in this retail neighborhood is COSTCO.

## Area Retailers

- \* COSTCO
- \* Target Super Center
- \* Sprouts
- \* Life Time Fitness
- \* B&B Tulsa Starworld 20 Theater
- \* CVS Pharmacy
- \* Holiday Inn Express & Suites
- \* ALDI
- \* Car Dealerships: Ford, Toyota, BMW, Mazda, Nissan