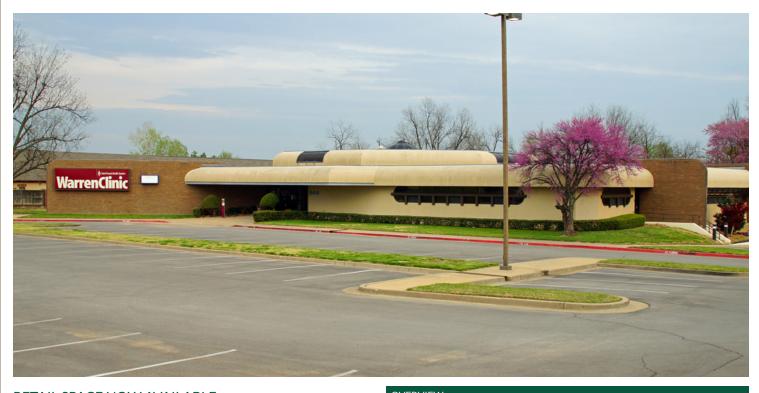

# OVERVIEW

The 3.25 acre site includes a single-story building, formerly home to Warren Clinic. The site has frontage on South 101st Street.