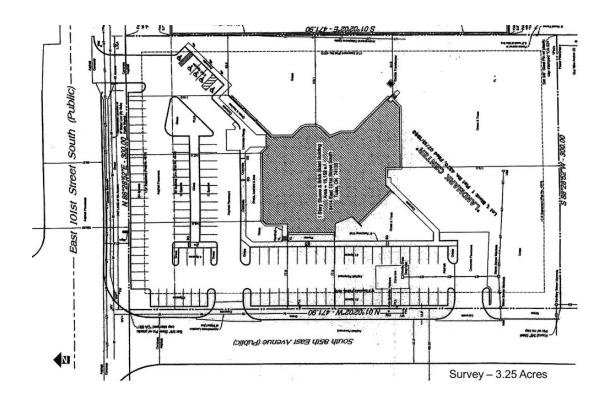

## RETAIL SPACE NOW AVAILABLE

**Sale Price:** \$2,999,000

**Site Size:** 3.25 Acres

**Building Size:** 14,727 SF

Year Built: 1984

Zoning: Retail

Cross Streets: East 101st Street & South 85th
Fast Avenue

# OVERVIEW

The 3.25 acre site includes a single-story building, formerly home to Warren Clinic. The site has frontage on South 101st Street.