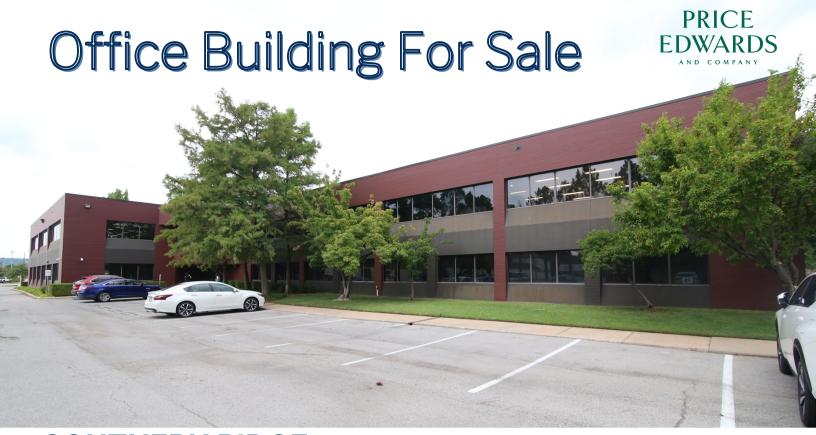

## **SOUTHERN RIDGE**

6506 South Lewis Avenue Tulsa, Oklahoma 74136

• 65,705 RSF

- 3.09 acres
- 1.16 acres, excess parking

\$3,550,000

- CS Zoning
- Built 1990
- Monument Sign

This investment opportunity offers in-place income at 68% occupancy with value-add potential for the investor or leasable area for an owner/user. Parking is plentiful as the investment includes an added parcel of 1.16 acres. The CS Zoning provides the investor with a broad slate of uses.

Situated on South Lewis Avenue between East 61st Street and East 71st Street, its central Tulsa location provides easy access to Tulsa's CBD and surrounding communities via Riverside Drive and Highway 75..