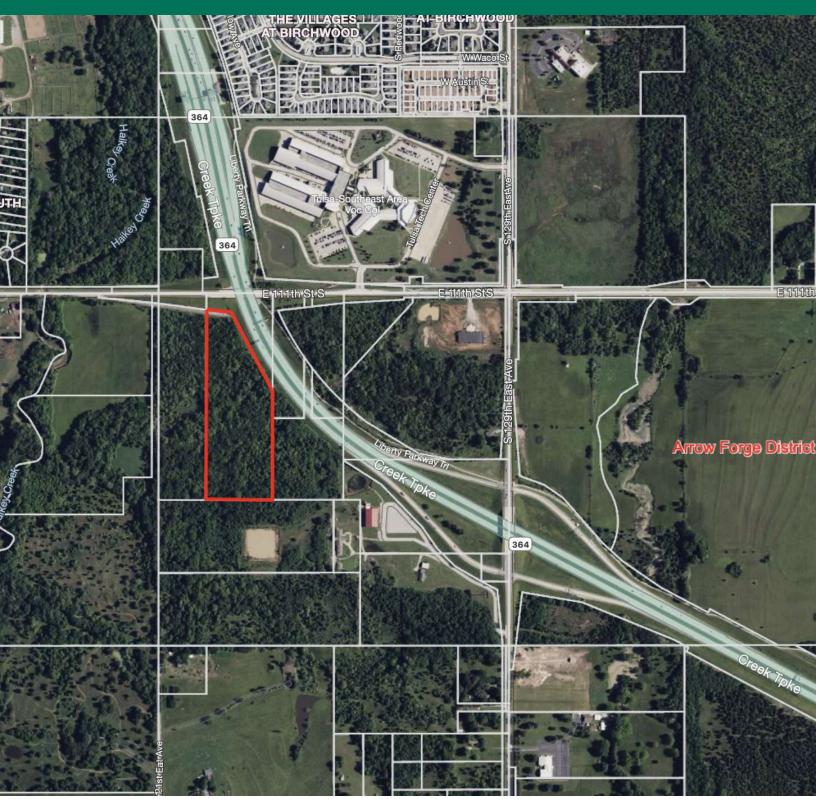

#### +Accessible by access road from E 111th St

- +All utilities to the site sewer, water, electric
- +High growth corridor in South Broken Arrow
- +Dense residential development in the area
- +664' of frontage on the Creek Turnpike
- +200' of frontage along E 111th St. / W Florence St
- +111th St to be widened to a 4-lane road
- +Creek Turnpike Traffic Count / Day 27,500 (Southbound)
- +Preferred uses include; Industrial, office, low density residential.

## 13.79 AC @ 111TH & THE CREEK TURNPIKE

## BROKEN ARROW, OK

**CHANDLER MOREAU** cmoreau@priceedwards.com 0: 918.394.1000 C: 918.370.2877