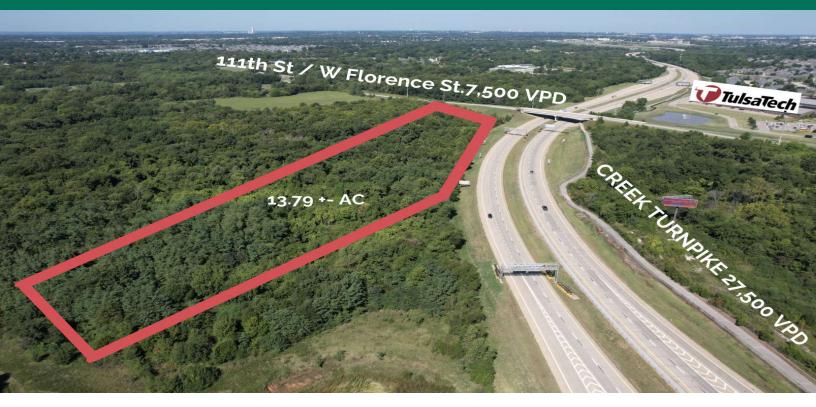

## 13.79 AC @ 111TH ST. & THE CREEK TURNPIKE

#### +13.79 acres unplatted

#### +Accessible by access road from E 111th St

- +All utilities to the site sewer, water, electric
- +High growth corridor in South Broken Arrow
- +Dense residential development in the area
- +664' of frontage on the Creek Turnpike
- +200' of frontage along E 111th St. / W Florence St
- +111th St to be widened to a 4-lane road
- +Creek Turnpike Traffic Count / Day 27,500 (Southbound)
- +Preferred uses include; Industrial, office, low density residential.

### **OFFERING SUMMARY**

| Sale Price: | \$975,000                    |
|-------------|------------------------------|
| Zoning:     | A-1 (Ag)                     |
| Utilities   | Sewer and water at the road. |
| Lot Size:   | 13.79 Acres                  |