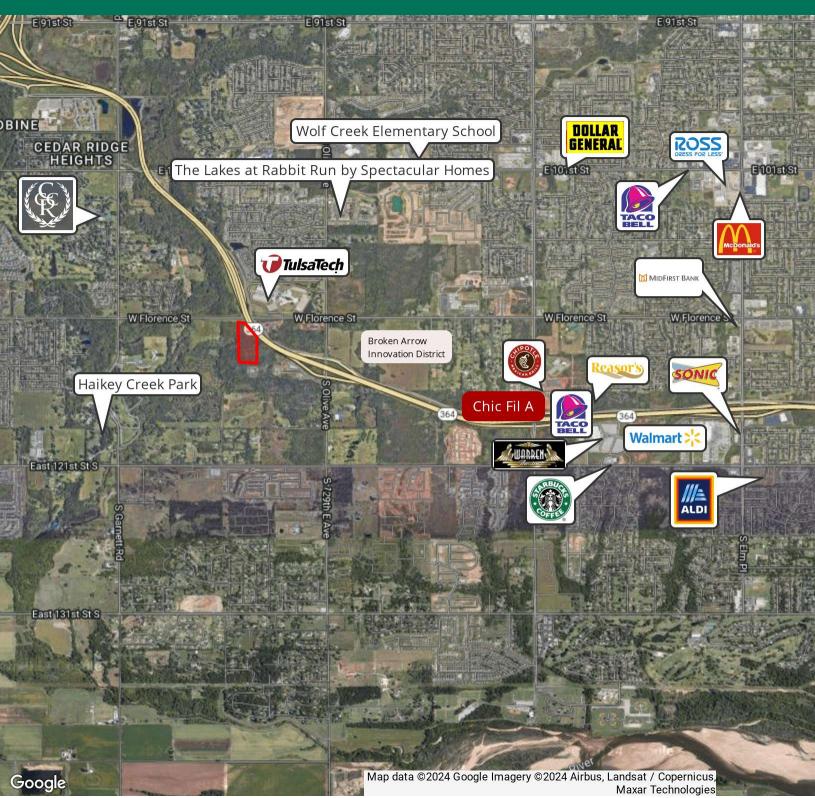

#### +Accessible by access road from E 111th St

- +All utilities to the site sewer, water, electric
- +High growth corridor in South Broken Arrow
- +Dense residential development in the area
- +664' of frontage on the Creek Turnpike
- +200' of frontage along E 111th St. / W Florence St
- +111th St to be widened to a 4-lane road
- +Creek Turnpike Traffic Count / Day 27,500 (Southbound)
- +Preferred uses include; Industrial, office, low density residential.

| DEMOGRAPHICS      | 1 MILE   | 2 MILES  | 3 MILES  |
|-------------------|----------|----------|----------|
| Total Households  | 935      | 5,109    | 12,561   |
| Total Population  | 2,470    | 11,857   | 29,424   |
| Average HH Income | \$75,951 | \$71,466 | \$77,968 |

### 13.79 AC @ 111TH ST. & THE CREEK TURNPIKE

## BROKEN ARROW, OK

CHANDLER MOREAU cmoreau@priceedwards.com 0: 918.394.1000 C: 918.370.2877

The information contained herein is from sources deemed reliable. No representation is made to the accuracy herein. Photos herein are the property of their respective owners, and use of them without express written consent of the owner is prohibited.