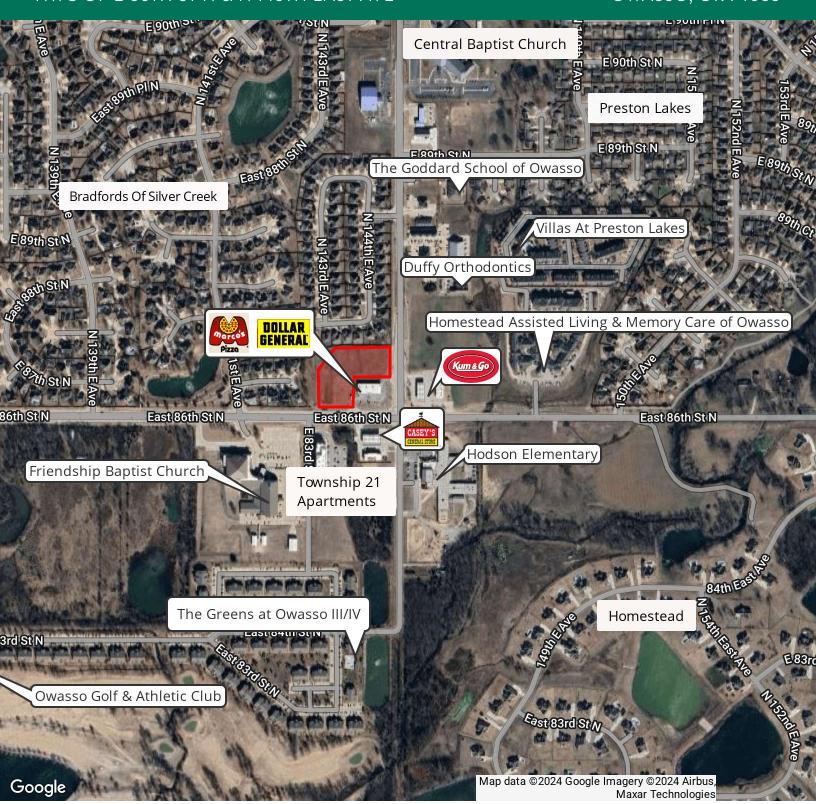

Neighboring this remarkable property are several well-established institutions, including Central Baptist Church, Friendship Baptist Church, and Hodson Elementary School, which guarantee a steady stream of potential customers. Additionally, nearby residential developments such as Bradfords of Silver Creek, and popular convenience stores like Kum & Go and Casey's, add to the appeal and strategic advantage of this location. Seize the opportunity to be a part of East Owasso's growth story and bring your vision to life on this exceptional piece of land. Contact us today to explore the endless possibilities and secure your place in this vibrant community!