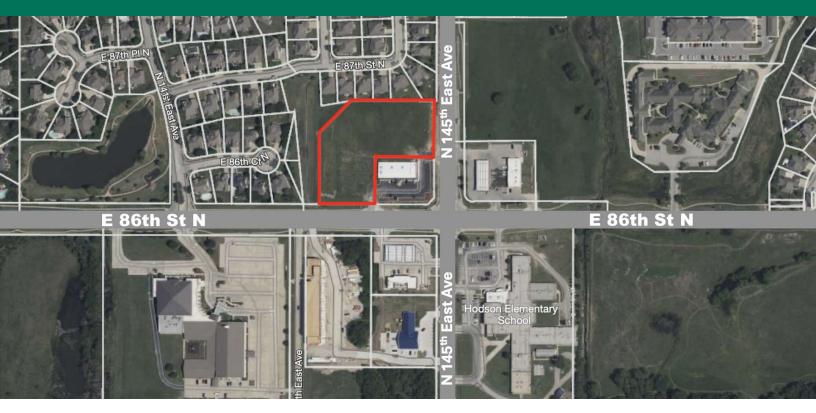

#### NWC OF E 86TH ST N & N 145TH EAST AVE

#### PROPERTY DESCRIPTION

Discover an exceptional opportunity with this prime 2.84-acre commercial property, perfectly zoned and equipped with both sanitary sewer and water services. This land is development-ready and ideally situated in a rapidly growing corridor in East Owasso. This prime location ensures high visibility and accessibility, making it an ideal investment for a wide range of commercial ventures. Nestled in a thriving community, your business will benefit from the constant flow of traffic and the bustling activity of the surrounding area.

#### OFFERING SUMMARY

| Sale Price:   | \$575,000                |
|---------------|--------------------------|
| Lot Size:     | 2.84 + - Acres           |
| Lot SF:       | 123,885                  |
| Zoning:       | Commercial Shopping (CS) |
| Restrictions: | None                     |
| Utilities:    | Sewer, Water, Electric   |
| Traffic Count | 12,600 VPD               |