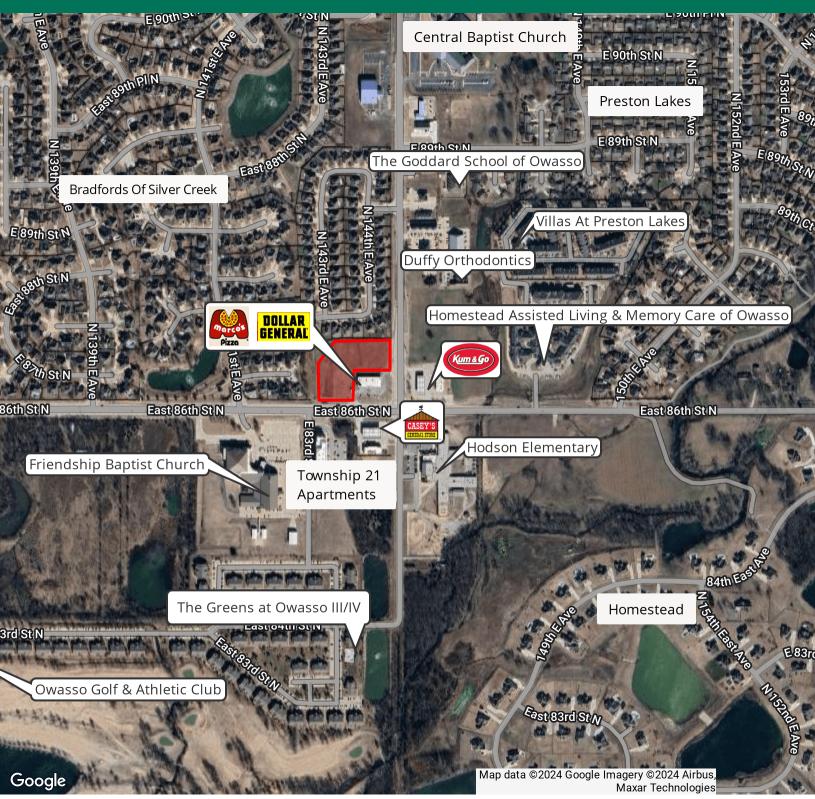

Neighboring this remarkable property are several well-established institutions, including Central Baptist Church, Friendship Baptist Church, and Hodson Elementary School, which guarantee a steady stream of potential customers. Additionally, nearby residential developments such as Bradfords of Silver Creek, and popular convenience stores like Kum & Go and Casey's, add to the appeal and strategic advantage of this location.Seize the opportunity to be a part of East Owasso's growth story and bring your vision to life on this exceptional piece of land. Contact us today to explore the endless possibilities and secure your place in this vibrant community!