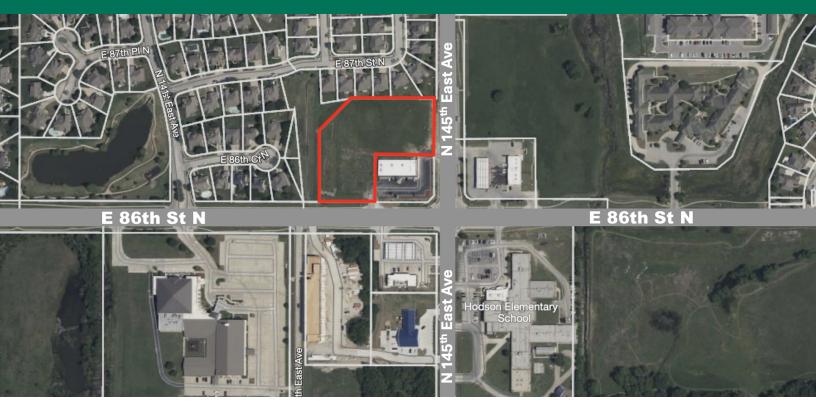

## NWC OF E 86TH ST N & N 145TH EAST AVE

#### **PROPERTY DESCRIPTION**

Discover an exceptional opportunity with this prime 2.86-acre commercial property, perfectly zoned and equipped with both sanitary sewer and water services. This land is development-ready and ideally situated in a rapidly growing corridor in East Owasso.This prime location ensures high visibility and accessibility, making it an ideal investment for a wide range of commercial ventures. Nestled in a thriving community, your business will benefit from the constant flow of traffic and the bustling activity of the surrounding area.

#### OFFERING SUMMARY

| Sale Price:   | \$675,000              |
|---------------|------------------------|
| Lot Size:     | 2.84 + - Acres         |
| Lot SF:       | 123,885                |
| Zoning:       | Commercial             |
| Utilities:    | Sewer, Water, Electric |
| Traffic Count | 12,600 VPD             |