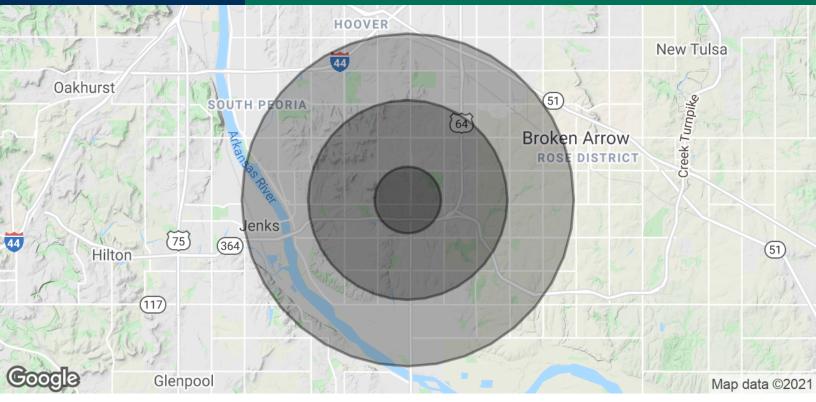

# Big Box Building | For Sale or Lease

7827 East 91st Street, Tulsa, OK 74133

| POPULATION           | 1 MILE   | 3 MILES  | 5 MILES  |
|----------------------|----------|----------|----------|
| Total Population     | 11,537   | 86,302   | 184,306  |
| Average age          | 34.8     | 38.1     | 38.4     |
| Average age (Male)   | 33.8     | 37.0     | 37.2     |
| Average age (Female) | 35.7     | 38.9     | 39.1     |
| HOUSEHOLDS & INCOME  | 1 MILE   | 3 MILES  | 5 MILES  |
| Total households     | 4,924    | 36,615   | 75,563   |
| # of persons per HH  | 2.3      | 2.4      | 2.4      |
|                      |          |          |          |
| Average HH income    | \$84,519 | \$88,644 | \$87,479 |