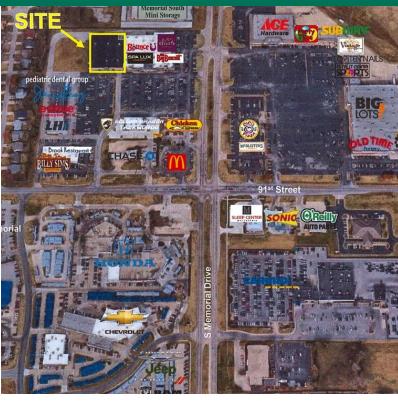

## **PROPERTY OVERVIEW**

The single-tenant building is situated in the NW corner of a heavily retailed intersection among a total square footage of 87,000 total SF. Neighboring retailers include Chase Bank, McDonald's, Bounce U, The Big Biscuit, Oliveto Italian Bistro, and Brook Restaurant.

#### **LOCATION OVERVIEW**

Located on the NWC of 91st Street and South Memorial Drive with easy access to the Creek Turnpike and Highway 169. Close proximity to shopping, restaurants, banking and lodging.