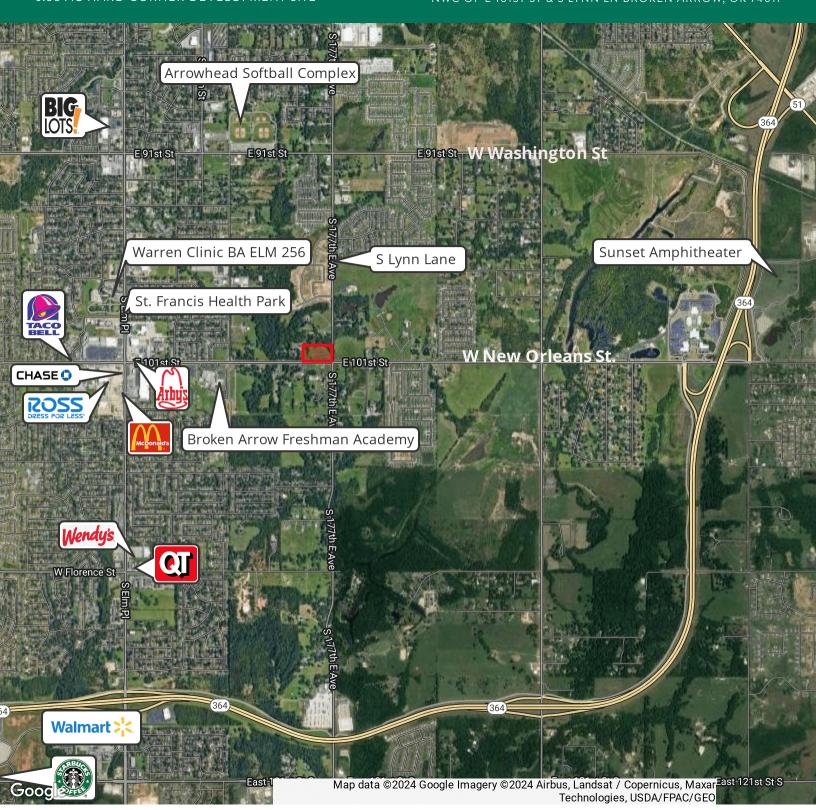

#### LOCATION DESCRIPTION

The 6.58 acre property, is situated at the NW corner of East 101st St and South Lynn Lane (S 177th Ave). This prime location is a mere 1.5 miles west of Northeastern State University and in close proximity to the Creek Turnpike and national retailers. It presents a superb opportunity for a wide range of developments, such as retail, professional office, and medical office, leveraging its strategic location and accessibility.