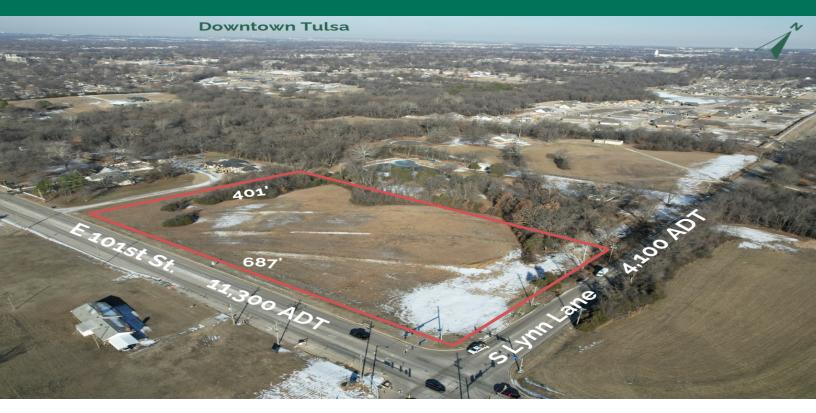

#### PROPERTY DESCRIPTION

Hard Corner

6.58 acres un-platted

Water & Electric to the site.

Sewer is approx. 850' to the east down 101st St.

Zoning: A-1

High growth corridor in South Broken Arrow

Dense residential development in the area

401' of frontage on Lynn Lane

686' of frontage along E 101st St.

101st St -Traffic Count / Day - 11,300

#### LOCATION DESCRIPTION

The 6.58 acre property, is situated at the NW corner of East 101st St and South Lynn Lane (S 177th Ave). This prime location is a mere 1.5 miles west of Northeastern State University and in close proximity to the Creek Turnpike and national retailers. It presents a superb opportunity for a wide range of developments, such as retail, professional office, and medical office, leveraging its strategic location and accessibility.