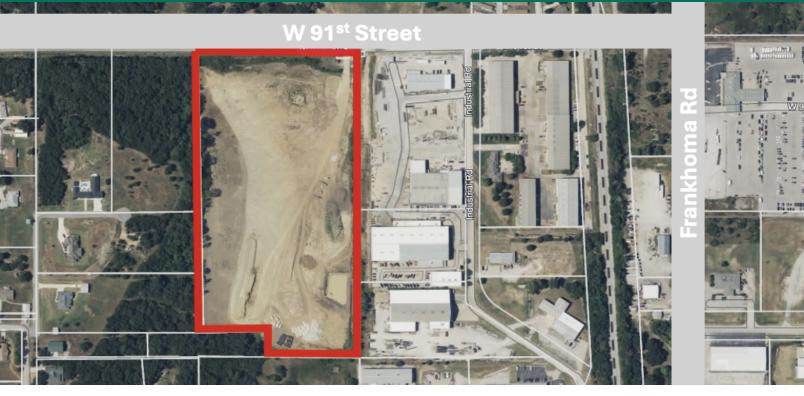

#### PROPERTY DESCRIPTION

10104 W 91st presents a rare opportunity to acquire and develop a prime 19-acre parcel in a bustling industrial neighborhood. The site boasts an approved preliminary plat for "91st Industrial Park," encompassing 15 lots with detention. Buyers have the flexibility to proceed with the current development plans or repurpose the site for alternative industrial uses.

Key Features:Immediate access to power and water. Sanitary sewer available approximately 441' to the east at the intersection of Industrial Rd and W 91st. Additional grading required to reach building level, as per engineer's recommendations. Currently being mined for shale, providing income opportunities for a buyer.