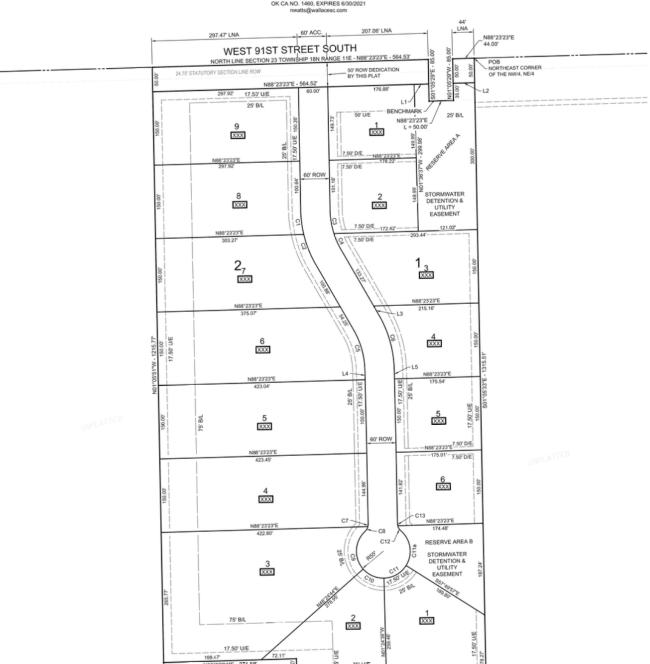

#### PROPERTY DESCRIPTION

10104 W 91st presents a rare opportunity to acquire and develop a prime 19-acre parcel in a bustling industrial neighborhood. The site boasts an approved preliminary plat for "91st Industrial Park," encompassing 15 lots with detention. Buyers have the flexibility to proceed with the current development plans or repurpose the site for alternative industrial uses.

### 10104 W 91ST ST S

SAPULPA, OK 74066

PART OF THE NW/4 OF THE NE/4 OF SECTION TWENTY-THREE (23), TOWNSHIP 18 NORTH, RANGE 11 EAST, OF THE INDIAN BASE AND MERIDIAN. AN ADDITION TO THE CITY OF SAPULPA, CREEK COUNTY, OKLAHOMA

OWNER:
Old No. 7 Land Company
P.O. Box 636
Broken Arrow, Oklahoma 74013
Phone: (918) 856-5636
CONTACT: tyler@twolfx.com

ENGINEER:
Wallace Engineering
Structural Consultants, Inc
123 North Martin Luther King Jr Blvd.
Tulsa, Oklahoma, 74103
Phone: (918) 584-5858
A. NICOLE WATTS, P.E. NO. 21511
OK CA NO. 1460, EXPIRES 6302021

SURVEYOR:
Sisemore Weisz & Associates, Inc.
6111 East 32nd Place
Tulsa, OK 74135
Phone: (918)665-3600
OK CA NO. CA 2421, EXPIRES 6/30/2021