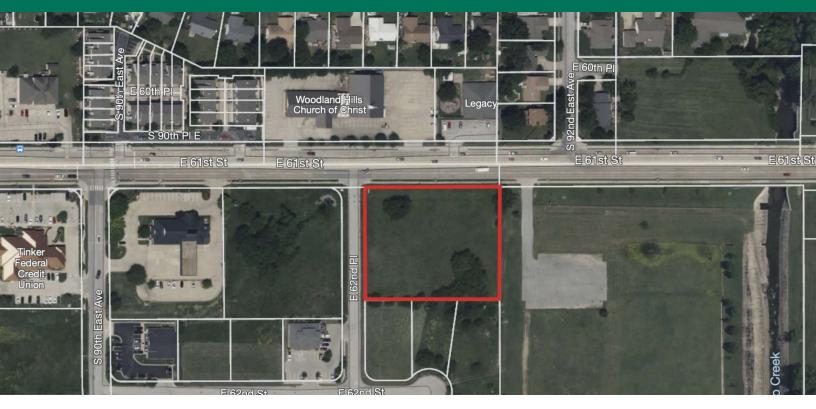

#### PROPERTY DESCRIPTION

1.66 acres zoned RM-1 just West of the intersection of S Mingo Rd & E 61st Street. The land is development ready with all utilities to the site. Compatible uses would include but are not limited to office, banking, place of worship, medical, restaurant, veterinary / kennel, general retail , and educational. The site boasts proximity to rooftops, national retailers, and major thoroughfares in the Tulsa Metro.

#### **OFFERING SUMMARY**

| Sale Price:    | \$650,000             |
|----------------|-----------------------|
| Price / SF:    | \$9.00                |
| Lot Size:      | 1.66 AC               |
| Zoning:        | RM-1                  |
| Utilities:     | All utilities to site |
| Topography:    | Level                 |
| Traffic Count: | 27,000 VPD            |