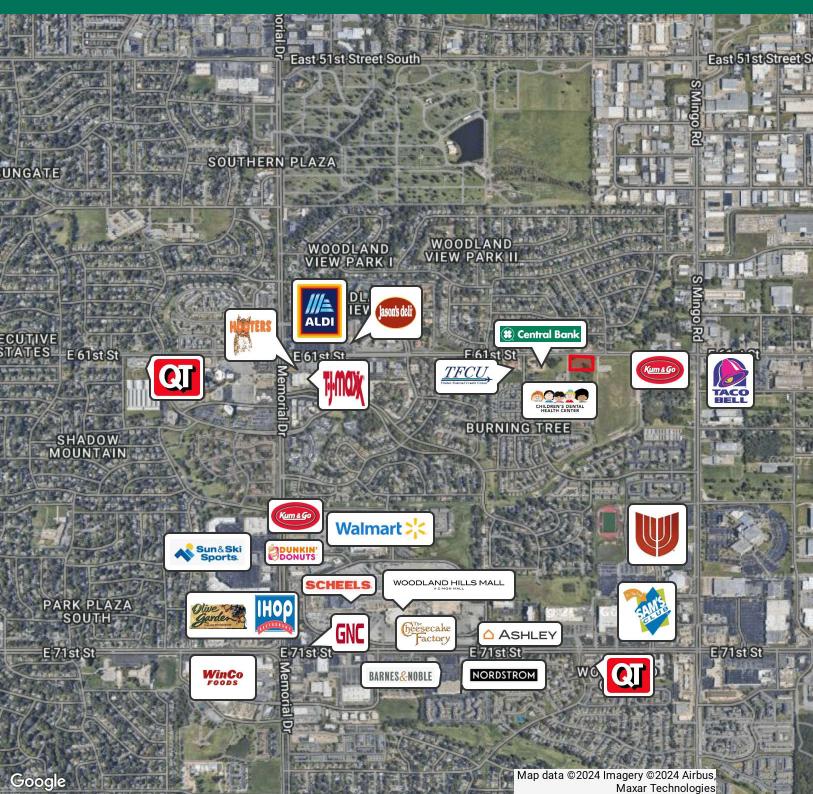

#### PROPERTY DESCRIPTION

1.66 acres zoned RM-1 just West of the intersection of S Mingo Rd & E 61st Street. The land is development ready with all utilities to the site. Compatible uses would include but are not limited to office, banking, place of worship, medical, restaurant, veterinary / kennel, general retail , and educational. The site boasts proximity to rooftops, national retailers, and major thoroughfares in the Tulsa Metro.