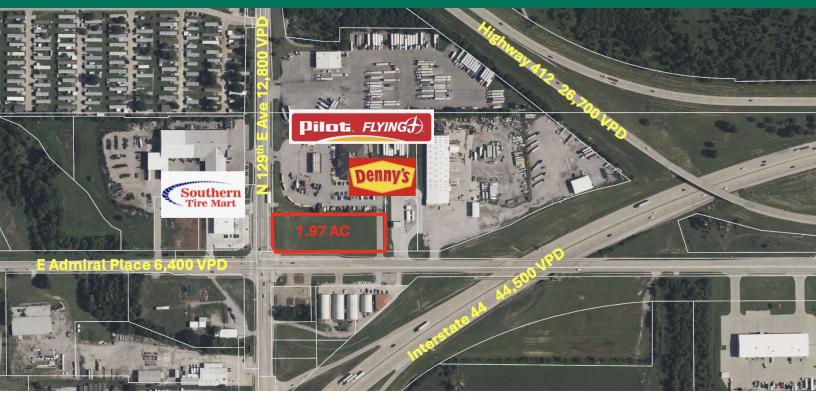

#### PROPERTY DESCRIPTION

1.97 acre pad site at the intersection of Highway 412 and Interstate 44 in NE Tulsa.

- +Fully platted
- + Shovel ready
- +Gas, Water, Electric to site. Sewer 150' + away to the North.
- +Immediate access to major interstate
- +Convenient access to site
- +Great visibility
- +Site restrictions by Flying J: Restaurants, Truck Stops, Truck Sales, C-Stores.

#### OFFERING SUMMARY

| DEMOCRABLICS | 1 MILE 2 MILES E MILES       |
|--------------|------------------------------|
| Utilities:   | Sewer*, Water, Gas, Electric |
| Zoning:      | Commercial (CG)              |
| Lot Size:    | 1.97 Acres                   |
| Price / SF:  | \$7.57                       |
| Sale Price:  | \$650,000                    |
|              |                              |