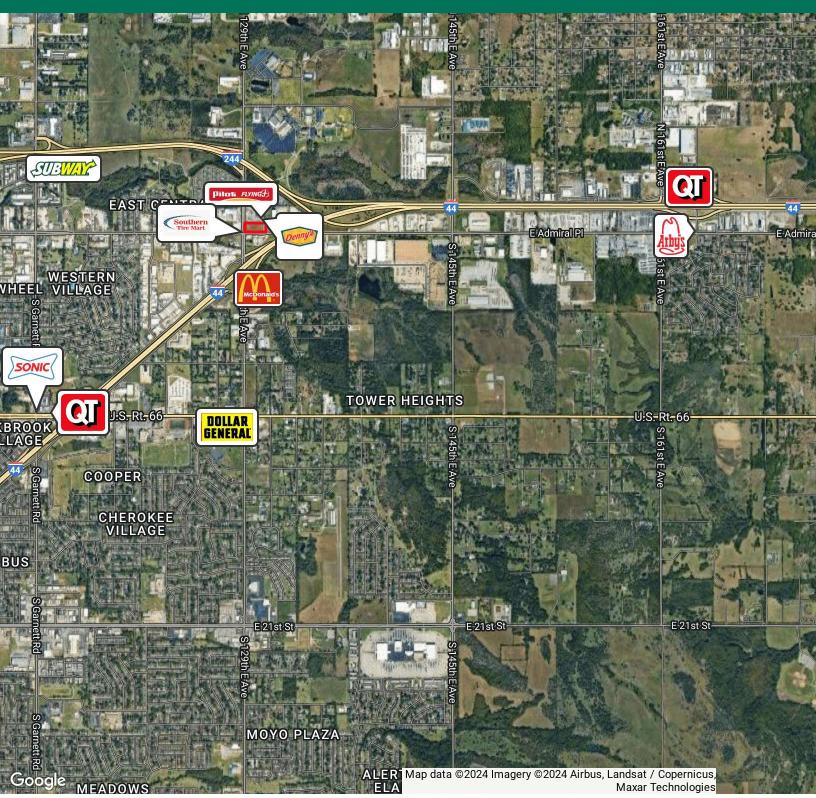

DEMOGRAPHICS 0.3 MILES 0.5 MILES 1 MILE

| Total Households  | 60       | 247      | 1,162    |
|-------------------|----------|----------|----------|
| Total Population  | 170      | 708      | 3,345    |
| Average HH Income | \$50,851 | \$52,161 | \$61,894 |