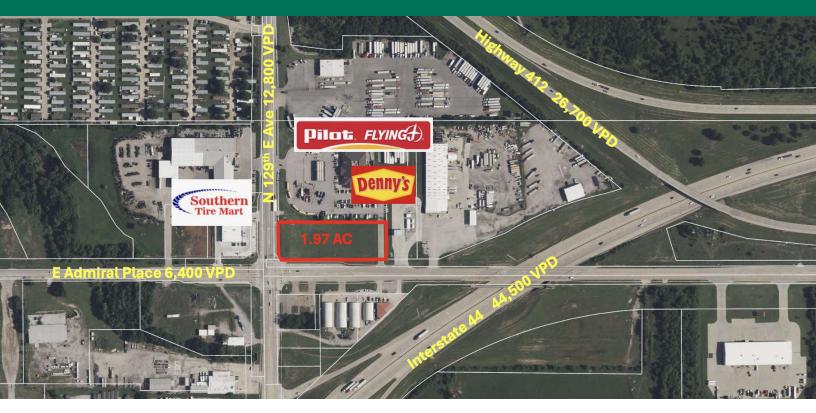

### NEC OF N 129TH E AVE & E ADMIRAL PLACE

TULSA, OK 74116

#### **PROPERTY DESCRIPTION**

1.97 acre pad site at the intersection of Highway 412 and Interstate 44 in NE Tulsa.

- +Fully platted
- + Shovel ready
- +Gas, Water, Electric to site. Sewer 150' + away to the North.
- +Immediate access to major interstate
- +Convenient access to site
- +Great visibility

+Site restrictions by Flying J: Restaurants, Truck Stops, Truck Sales, C-Stores.

#### **OFFERING SUMMARY**

| Sale Price: | \$775,000                    |
|-------------|------------------------------|
| Price / SF: | \$9.00                       |
| Lot Size:   | 1.97 Acres                   |
| Zoning:     | Commercial (CG)              |
| Utilities:  | Sewer*, Water, Gas, Electric |