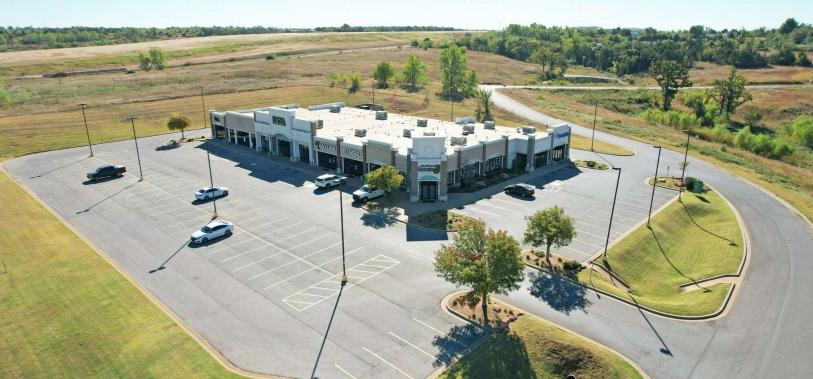

#### PROPERTY HIGHLIGHTS

- Established Center: Capital Square has a long-standing presence in the area, with a solid tenant mix and a loyal customer base. This enhances stability and reduces vacancy risk, making it an attractive investment.
- Prime Location: Nestled close to a high-traffic intersection, the center benefits from excellent accessibility to major highways and ensures convenient access for both shoppers and delivery services.
- Diverse Tenant Mix: The retail center features a well-rounded assortment of tenants, including regional brands and local favorites. This variety not only attracts a broad customer demographic but also fosters a vibrant shopping atmosphere.
- Ample Parking: With a spacious parking lot accommodating a large number of vehicles, customers enjoy easy access to the center, enhancing their shopping experience.
- Investment Potential: With a history of stable cash flow and growth
  potential, this property represents an excellent opportunity for
  investors looking to expand their portfolios in the retail sector.
- Growing Population: Guthrie is experiencing steady population growth, which contributes to increased consumer demand for retail services.

#### PROPERTY DESCRIPTION

Capital Square Retail Center is a premier retail destination located in the heart of Guthrie, Oklahoma. This established shopping center offers a diverse mix of retail, medical, and service options, making it a vital part of the community and a prime investment opportunity. With a strategic location and strong traffic patterns, Capital Square has consistently attracted both local and regional customers.