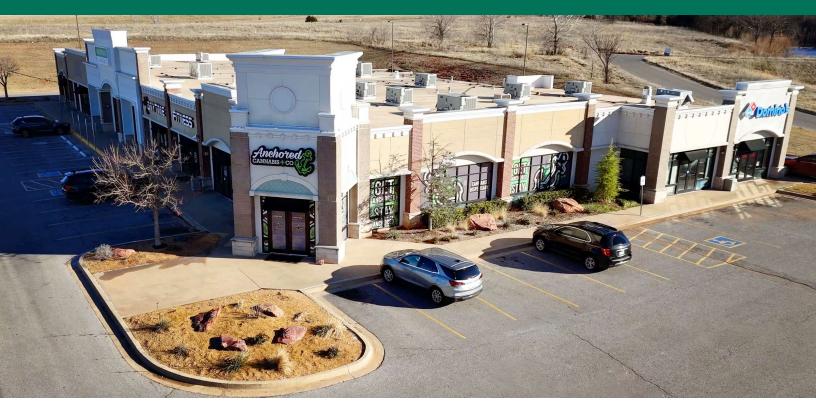

#### PROPERTY HIGHLIGHTS

- Established Center: Capital Square has a long-standing presence in the area, with a solid tenant mix and a loyal customer base. This enhances stability and reduces vacancy risk, making it an attractive investment.
- Prime Location: Nestled close to a high-traffic intersection, the center benefits from excellent accessibility to major highways and ensures convenient access for both shoppers and delivery services.
- Diverse Tenant Mix: The retail center features a well-rounded assortment of tenants, including regional brands and local favorites. This variety not only attracts a broad customer demographic but also fosters a vibrant shopping atmosphere.
- Ample Parking: With a spacious parking lot accommodating a large number of vehicles, customers enjoy easy access to the center, enhancing their shopping experience.
- Investment Potential: With a history of stable cash flow and growth
  potential, this property represents an excellent opportunity for
  investors looking to expand their portfolios in the retail sector.
- Growing Population: Guthrie is experiencing steady population growth, which contributes to increased consumer demand for retail services.

#### PROPERTY DESCRIPTION

Capital Square Retail Center is a premier retail destination located in the heart of Guthrie, Oklahoma. This established shopping center offers a diverse mix of retail, medical, and service options, making it a vital part of the community and a prime investment opportunity. With a strategic location and strong traffic patterns, Capital Square has consistently attracted both local and regional customers.