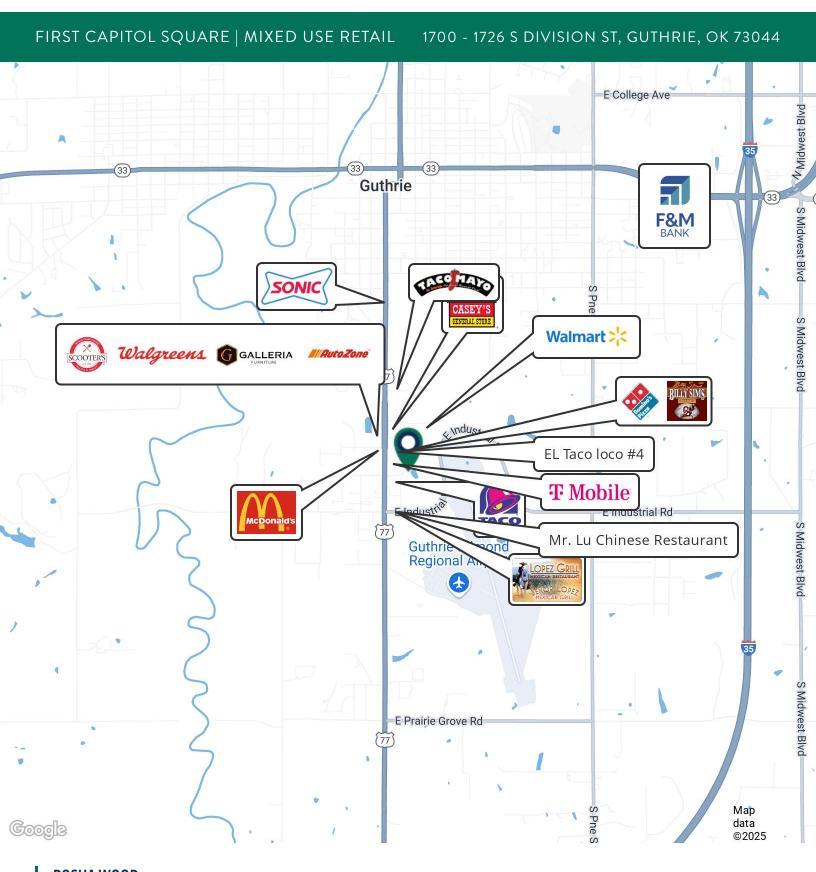

FIRST CAPITOL SQUARE | MIXED USE RETAIL 1700 - 1726 S DIVISION ST, GUTHRIE, OK 73044

#### PROPERTY HIGHLIGHTS

- Established Center: Capital Square has a long-standing presence in the area, with a solid tenant mix and a loyal customer base. This enhances stability and reduces vacancy risk, making it an attractive investment.
- Prime Location: Nestled close to a high-traffic intersection, the center benefits from excellent accessibility to major highways and ensures convenient access for both shoppers and delivery services.
- Diverse Tenant Mix: The retail center features a well-rounded assortment of tenants, including regional brands and local favorites. This variety not only attracts a broad customer demographic but also fosters a vibrant shopping atmosphere.
- Ample Parking: With a spacious parking lot accommodating a large number of vehicles, customers enjoy easy access to the center, enhancing their shopping experience.
- Investment Potential: With a history of stable cash flow and growth
  potential, this property represents an excellent opportunity for
  investors looking to expand their portfolios in the retail sector.
- Growing Population: Guthrie is experiencing steady population growth, which contributes to increased consumer demand for retail services.

#### PROPERTY DESCRIPTION

Capital Square Retail Center is a premier retail destination located in the heart of Guthrie, Oklahoma. This established shopping center offers a diverse mix of retail, medical, and service options, making it a vital part of the community and a prime investment opportunity. With a strategic location and strong traffic patterns, Capital Square has consistently attracted both local and regional customers.