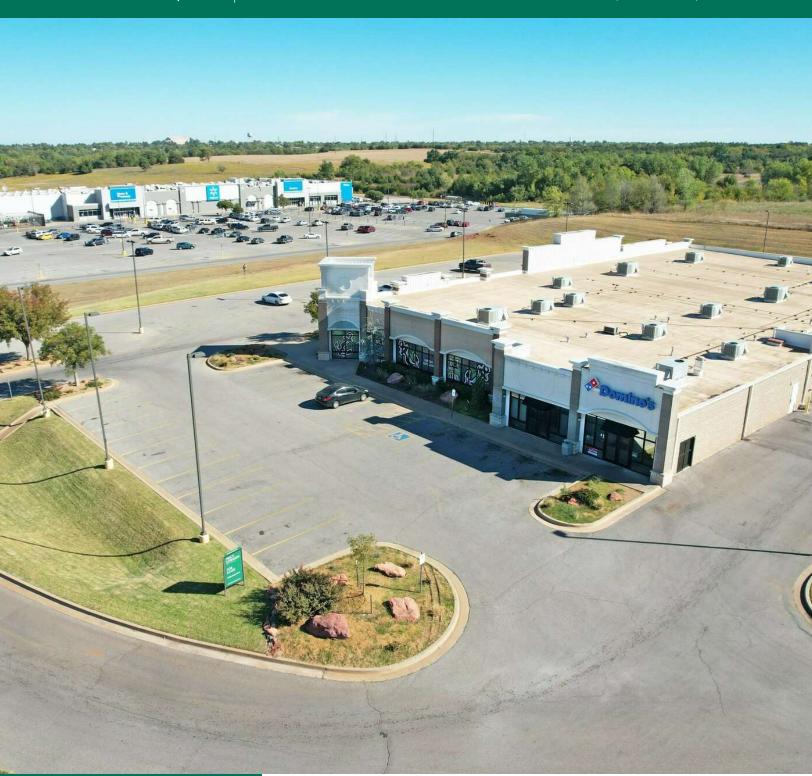

FIRST CAPITOL SQUARE | MIXED USE RETAIL 1700 - 1726 S DIVISION ST, GUTHRIE, OK 73044

#### PROPERTY HIGHLIGHTS

- Established Center: Capital Square has a long-standing presence in the area, with a solid tenant mix and a loyal customer base. This enhances stability and reduces vacancy risk, making it an attractive investment.
- Prime Location: Nestled close to a high-traffic intersection, the center benefits from excellent accessibility to major highways and ensures convenient access for both shoppers and delivery services.
- Diverse Tenant Mix: The retail center features a well-rounded assortment of tenants, including regional brands and local favorites. This variety not only attracts a broad customer demographic but also fosters a vibrant shopping atmosphere.
- Ample Parking: With a spacious parking lot accommodating a large number of vehicles, customers enjoy easy access to the center, enhancing their shopping experience.
- Investment Potential: With a history of stable cash flow and growth
  potential, this property represents an excellent opportunity for
  investors looking to expand their portfolios in the retail sector.
- Growing Population: Guthrie is experiencing steady population growth, which contributes to increased consumer demand for retail services.

#### PROPERTY DESCRIPTION

Capital Square Retail Center is a premier retail destination located in the heart of Guthrie, Oklahoma. This established shopping center offers a diverse mix of retail, medical, and service options, making it a vital part of the community and a prime investment opportunity. With a strategic location and strong traffic patterns, Capital Square has consistently attracted both local and regional customers.