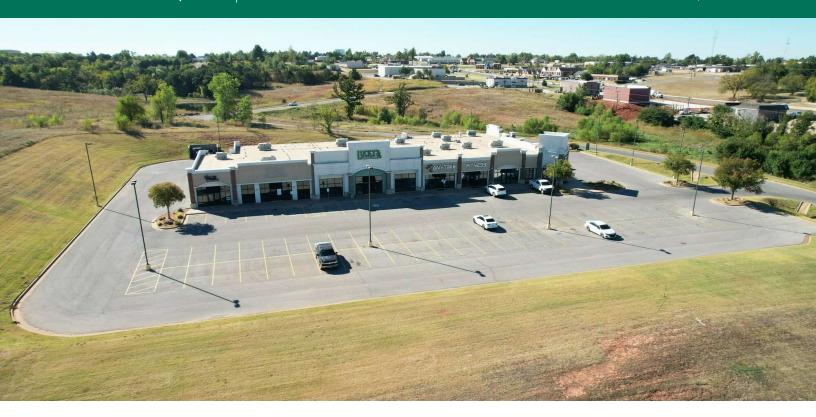

#### PROPERTY HIGHLIGHTS

- Established Center: Capital Square has a long-standing presence in the area, with a solid tenant mix and a loyal customer base. This enhances stability and reduces vacancy risk, making it an attractive investment.
- Prime Location: Nestled close to a high-traffic intersection, the center benefits from excellent accessibility to major highways and ensures convenient access for both shoppers and delivery services.
- Diverse Tenant Mix: The retail center features a well-rounded assortment of tenants, including regional brands and local favorites. This variety not only attracts a broad customer demographic but also fosters a vibrant shopping atmosphere.
- Ample Parking: With a spacious parking lot accommodating a large number of vehicles, customers enjoy easy access to the center, enhancing their shopping experience.
- Investment Potential: With a history of stable cash flow and growth
  potential, this property represents an excellent opportunity for
  investors looking to expand their portfolios in the retail sector.
- Growing Population: Guthrie is experiencing steady population growth, which contributes to increased consumer demand for retail services.

#### PROPERTY DESCRIPTION

Capital Square Retail Center is a premier retail destination located in the heart of Guthrie, Oklahoma. This established shopping center offers a diverse mix of retail, medical, and service options, making it a vital part of the community and a prime investment opportunity. With a strategic location and strong traffic patterns, Capital Square has consistently attracted both local and regional customers.