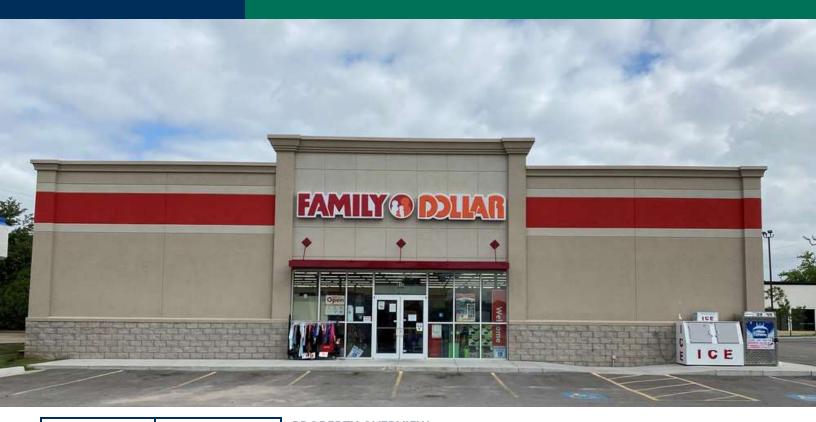

815 NW 12th Street, Moore, OK 73160

Sale Price **\$1,134,000** 

#### **PROPERTY OVERVIEW**

Subject Property is an 8,320 SF freestanding Family Dollar that was built in 2019. Family Dollar is a NNN investment with an initial lease term expiring on 3/31/29. Tenant has six options terms of five years each with rental increases during each option.

#### **PROPERTY HIGHLIGHTS**

- Corporate lease guarantee
- Renovated in 2019
- Tenant responsible for tax, insurance, and property maintenance expenses
- 32,000+ Vehicles Per Day

GEORGE WILLIAMS, CCIM 405.239.1270 gwilliams@priceedwards.com priceedwards.com PAUL RAVENCRAFT 405.239.1220 pravencraft@priceedwards.com priceedwards.com