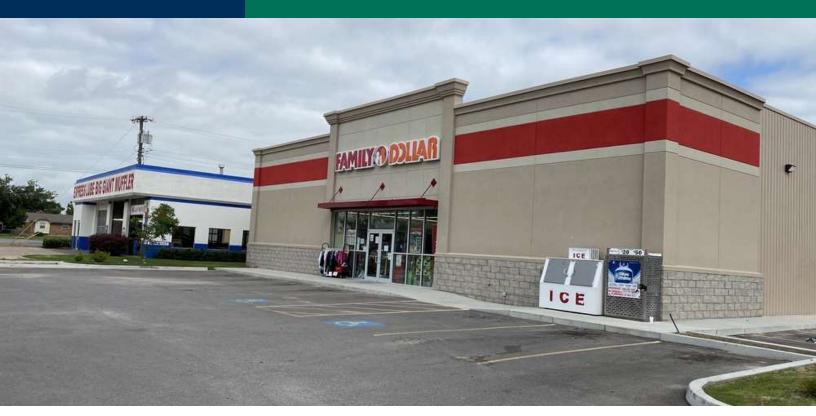

815 NW 12th Street, Moore, OK 73160

Sale Price **\$1,134,000** 

#### **PROPERTY OVERVIEW**

Subject Property is an 8,320 SF freestanding Family Dollar that was built in 2019. Family Dollar is a NNN investment with an initial lease term expiring on 3/31/29. Tenant has six options terms of five years each with rental increases during each option.

#### **LOCATION OVERVIEW**

The property is located in a densely populated area and ideally located along NW 12th St in Moore, Oklahoma with daily traffic counts over 32,000+ vehicles per day. The center is located in Moore, OK, which is one of the fastest growing suburbs of OKC. The Property is located less than 13 miles from Downtown OKC, Will Rogers International Airport and Tinker Air Force Base.