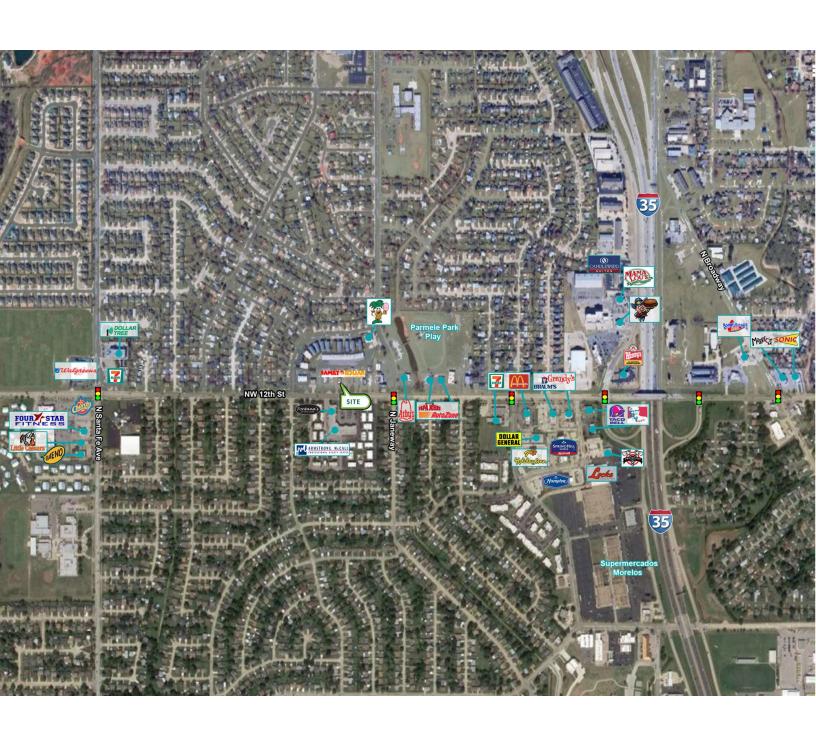

#### **LOCATION OVERVIEW**

The property is located in a densely populated area and ideally located along NW 12th St in Moore, Oklahoma with daily traffic counts over 32,000+ vehicles per day. The center is located in Moore, OK, which is one of the fastest growing suburbs of OKC. The Property is located less than 13 miles from Downtown OKC, Will Rogers International Airport and Tinker Air Force Base.

#### **PROPERTY HIGHLIGHTS**

- Corporate lease guarantee
- Renovated in 2019
- Tenant responsible for tax, insurance, and property maintenance expenses
- 32,000+ Vehicles Per Day

GEORGE WILLIAMS, CCIM 405.239.1270 gwilliams@priceedwards.com priceedwards.com PAUL RAVENCRAFT 405.239.1220 pravencraft@priceedwards.com priceedwards.com