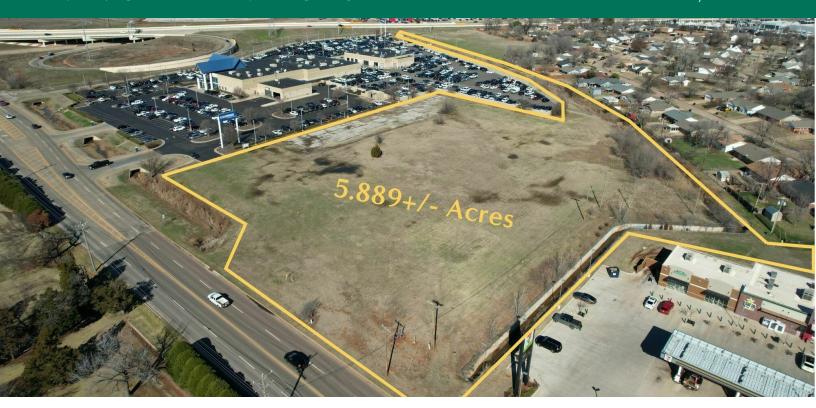

### PROPERTY DESCRIPTION

Price Edwards and Company is pleased to bring this excellent C-3 zoned land to the market. At 5.89+/-Acres, there are many opportunities to bring to this site. Call today for more information!

#### PROPERTY HIGHLIGHTS

- 5.889 +/- Acres
- C-3 Zoned
- Just off N Broadway Extension and E Memorial

#### **OFFERING SUMMARY**

| Sale Price:       |          |          | \$2,052,208 |
|-------------------|----------|----------|-------------|
| Zoning:           |          |          | C-3         |
| Lot Size:         |          |          | 5.889 Acres |
| DEMOGRAPHICS      | 1 MILE   | 3 MILES  | 5 MILES     |
| Total Households  | 2,272    | 21,956   | 70,789      |
| Total Population  | 4,713    | 51,957   | 159,877     |
| Average HH Income | \$65,769 | \$85,116 | \$83,282    |
|                   |          |          |             |