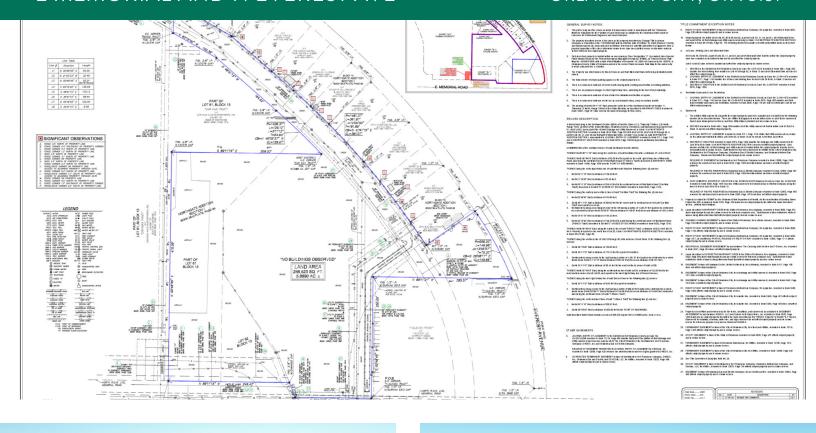

### PROPERTY DESCRIPTION

Price Edwards and Company is pleased to bring this excellent C-3 zoned land to the market. At 5.89+/-Acres, there are many opportunities to bring to this site. Call today for more information!

#### PROPERTY HIGHLIGHTS

- 5.889 +/- Acres
- C-3 Zoned
- Just off N Broadway Extension and E Memorial

#### **OFFERING SUMMARY**

| Sale Price:       |          |          | \$2,052,208 |
|-------------------|----------|----------|-------------|
| Zoning:           |          |          | C-3         |
| Lot Size:         |          |          | 5.889 Acres |
| DEMOGRAPHICS      | 1 MILE   | 3 MILES  | 5 MILES     |
| Total Households  | 2,272    | 21,956   | 70,789      |
| Total Population  | 4,713    | 51,957   | 159,877     |
| Average HH Income | \$65,769 | \$85,116 | \$83,282    |
|                   |          |          |             |