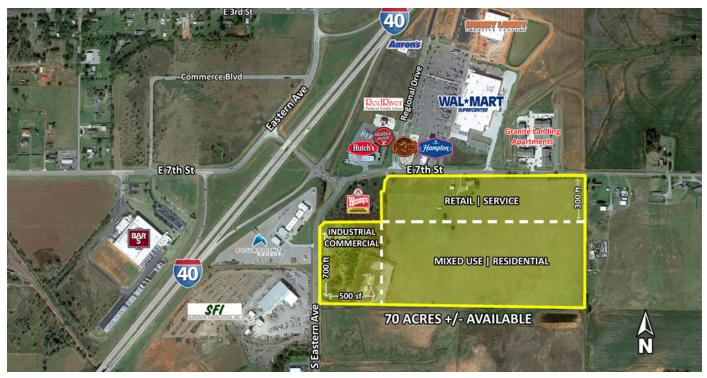

# HIGH PROFILE - LAND FOR SALE - 70 ACRES +/-E7th St & S Eastern Avenue, Elk City, OK 73644

## LAND SPACE NOW AVAILABLE FOR SALE

Sale Price:

Retail | Service\$6.00 per SFIndustrial | Commercial\$1.00 per SFMixed Use | Residential\$5,000 per Acre

**Lot Size:** 70.0 Acres +/-

**Zoning:** Commercial

**Cross Streets:** E 7th St & S Eastern Avenue

## PROPERTY OVERVIEW

70 Acres +/- are currently being offered for sale in Elk City.

This 70 Acre tract is located east of the highly traveled Interstate 40, and directly across from the popular Wal-Mart SuperCenter.

This area is quickly developing into a destination intersection in Elk City; not only for the local area, but for the daily commuters.

A residential land parcel is adjacent to retail, but also is usable to commercial, industrial use to service agricultural or oilfield user.