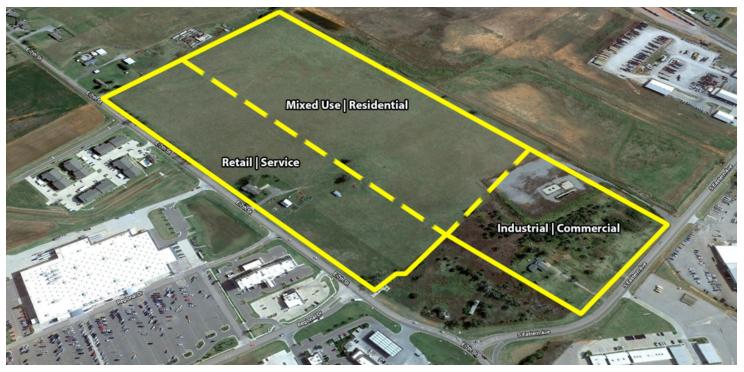

## LAND SPACE NOW AVAILABLE FOR SALE

Sale Price:

Retail | Service\$6.00 per SFIndustrial | Commercial\$1.00 per SFMixed Use | Residential\$5,000 per Acre

**Lot Size:** 70.0 Acres +/-

**Zoning:** Commercial

## PROPERTY OVERVIEW

70 Acres +/- are currently being offered for sale in Elk City.

This 70 Acre tract is located east of the highly traveled Interstate 40, and directly across from the popular Wal-Mart SuperCenter.

This area is quickly developing into a destination intersection in Elk City; not only for the local area, but for the daily commuters.

A residential land parcel is adjacent to retail, but also is usable to commercial, industrial use to service agricultural or oilfield user.