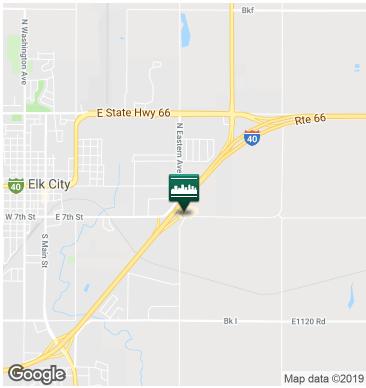

**Cross Streets:** E 7th St & S Eastern Avenue

## PROPERTY OVERVIEW

70 Acres +/- are currently being offered for sale in Elk City.

This 70 Acre tract is located east of the highly traveled Interstate 40, and directly across from the popular Wal-Mart SuperCenter.

This area is quickly developing into a destination intersection in Elk City; not only for the local area, but for the daily commuters.

A residential land parcel is adjacent to retail, but also is usable to commercial, industrial use to service agricultural or oilfield user.