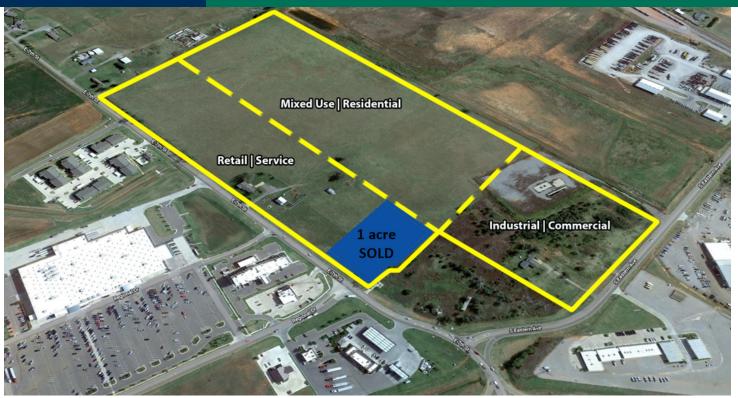

## High Profile - Land for Sale - 69 Acres +/-E 7th St & S Eastern Avenue, Elk City, OK 73644

### **PROPERTY OVERVIEW**

69 Acres +/- are currently being offered for sale in Elk City; located east of the highly traveled Interstate 40, and directly across from the popular Wal-Mart SuperCenter.

This area is quickly developing into a destination intersection in Elk City; not only for the local area, but for the daily commuters.

A residential land parcel is adjacent to retail, but also is usable to commercial, industrial use to service agricultural or oilfield user.

(Price subject to differentiation for smaller parcels)