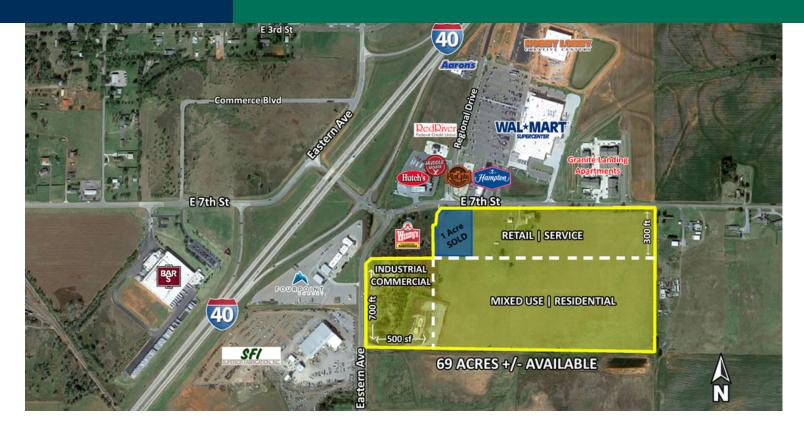

## High Profile - Land for Sale - 69 Acres +/-E 7th St & S Eastern Avenue, Elk City, OK 73644

### **PROPERTY OVERVIEW**

69 Acres +/- are currently being offered for sale in Elk City; located east of the highly traveled Interstate 40, and directly across from the popular Wal-Mart SuperCenter.

This area is quickly developing into a destination intersection in Elk City; not only for the local area, but for the daily commuters.

A residential land parcel is adjacent to retail, but also is usable to commercial, industrial use to service agricultural or oilfield user.

(Price subject to differentiation for smaller parcels)