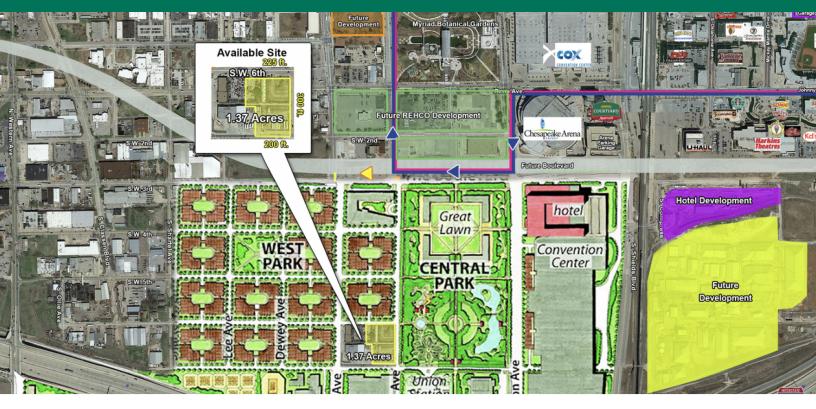

#### PROPERTY DESCRIPTION

The West Park development land consist of 1.37 acres directly to the west of the 70 acre MAPs 3 park, expected to be completed in 2018. This site is the only assembled block west of the park and is situated for high-rise multi-family, hospitality, office and retail development. The property is located next to the street car system that will be completed in 2018.

#### LOCATION DESCRIPTION

The West Park development land is the only assemble block directly to the west of the MAPs 3 70 acre park, expected to be completed in 2018. This site is next to the Street Car route which travels to the Chesapeake Arena, Downtown Oklahoma City (CBD), Bricktown, Midtown and future expansion into the Oklahoma Health Center and Innovation district.

#### PROPERTY HIGHLIGHTS

- Located directly west of MAPs 3 Central Park
- Only assembled block west of the park
- Next to street car route
- Across from the new convention center development
- TIF available in the West Park District

#### OFFERING SUMMARY

| Sale Price: | Subject To Offer |
|-------------|------------------|
|             |                  |
| Lot Size:   | 1.37 Acres       |
|             |                  |
| Market:     | Downtown         |
|             |                  |
| Submarket:  | West Park        |