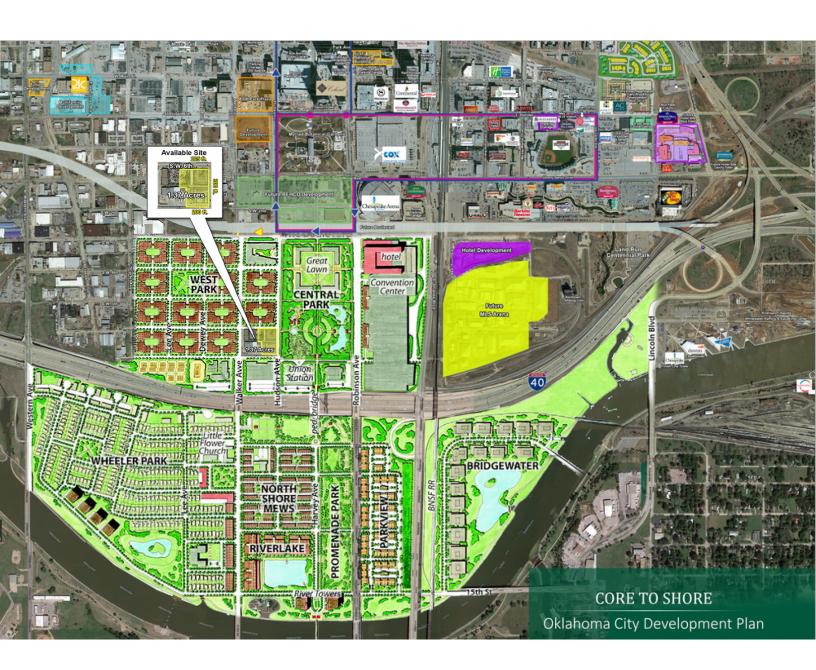

#### PROPERTY DESCRIPTION

The West Park development land consist of 1.37 acres directly to the west of the 70 acre MAPs 3 park, expected to be completed in 2018. This site is the only assembled block west of the park and is situated for high-rise multi-family, hospitality, office and retail development. The property is located next to the street car system that will be completed in 2018.

#### LOCATION DESCRIPTION

The West Park development land is the only assemble block directly to the west of the MAPs 3 70 acre park, expected to be completed in 2018. This site is next to the Street Car route which travels to the Chesapeake Arena, Downtown Oklahoma City (CBD), Bricktown, Midtown and future expansion into the Oklahoma Health Center and Innovation district.

#### PROPERTY HIGHLIGHTS

- Located directly west of MAPs 3 Central Park
- Only assembled block west of the park
- Next to street car route
- Across from the new convention center development
- TIF available in the West Park District