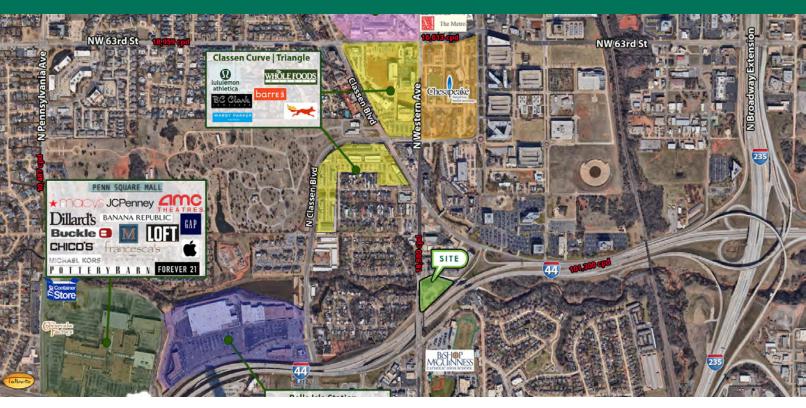

#### PROPERTY DESCRIPTION

This 2.09-acre parcel is situated at the northeast corner of I-44 and N Western Ave, directly across from Bishop McGuinness High School and near the Chesapeake and Midfirst Bank campuses. Surrounded by popular commercial destinations such as the Classen Curve Shopping Center, The Triangle at Classen Curve, and Nichols Hills Plaza, it offers excellent visibility and accessibility. Its proximity to the I-44/I-235/Broadway Ext interchange, a major commuter route from Edmond to Downtown, enhances its value. Don't miss this opportunity to invest in this strategically located parcel.

#### **PROPERTY HIGHLIGHTS**

- Exceptional visibility and accessibility along Western Ave
- Convenient ingress and egress to and from I-44 in both directions
- Centrally positioned amidst established and vibrant trade zones like Nichols Hills, Crown Heights, and Heritage Hills
- Significant commercial development in the vicinity, including offices, retail, and dining establishments