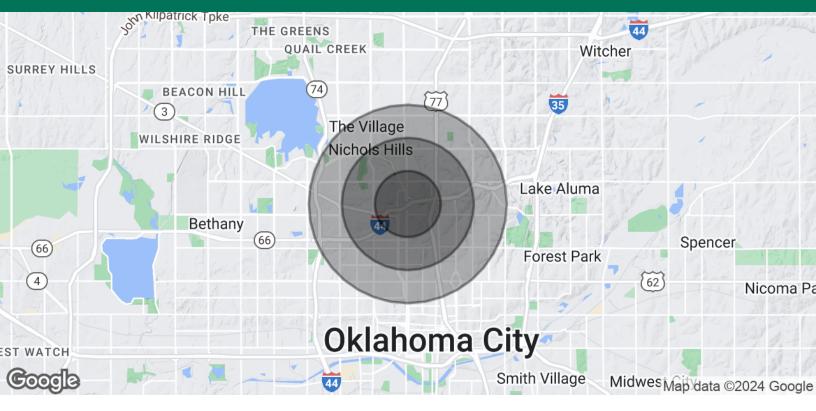

#### OFFERING SUMMARY

| Sale Price:       |          |          | \$1,999,999 |
|-------------------|----------|----------|-------------|
| Lot Size:         |          |          | 2.09 Acres  |
| DEMOGRAPHICS      | 1 MILE   | 2 MILES  | 3 MILES     |
| Total Households  | 3,729    | 15,887   | 40,783      |
| Total Population  | 6,584    | 30,015   | 79,896      |
| Average HH Income | \$81,971 | \$93,318 | \$75,969    |

# PRIME DEVELOPMENT LAND

5418 NORTH WESTERN AVENUE OKLAHOMA CITY, OK 73118

FOR

SALE

| 1 MILE   | 2 MILES                                                 | 3 MILES                                                     |
|----------|---------------------------------------------------------|-------------------------------------------------------------|
| 6,584    | 30,015                                                  | 79,896                                                      |
| 36.7     | 37.4                                                    | 36.3                                                        |
| 35.8     | 37.6                                                    | 36.5                                                        |
| 35.5     | 36.7                                                    | 36.7                                                        |
| 1 MILE   | 2 MILES                                                 | 3 MILES                                                     |
| 3,729    | 15,887                                                  | 40,783                                                      |
| 1.8      | 1.9                                                     | 2.0                                                         |
|          |                                                         |                                                             |
| \$81,971 | \$93,318                                                | \$75,969                                                    |
|          | 6,584<br>36.7<br>35.8<br>35.5<br><b>1 MILE</b><br>3,729 | 6,58430,01536.737.435.837.635.536.71 MILE2 MILES3,72915,887 |

\* Demographic data derived from 2020 ACS - US Census