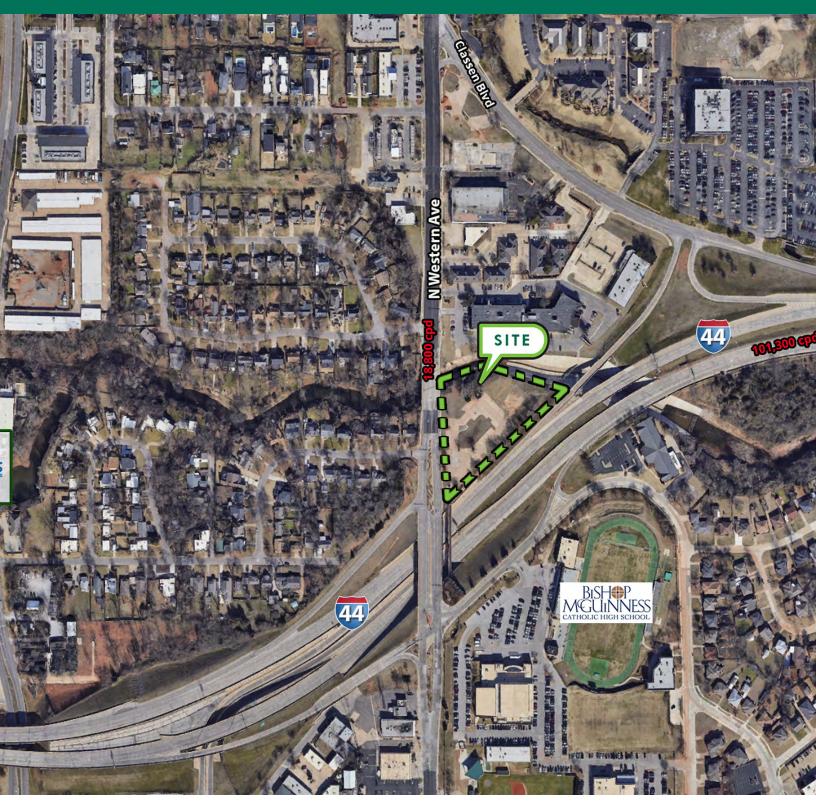

#### PROPERTY DESCRIPTION

This 2.09-acre parcel is situated at the northeast corner of I-44 and N Western Ave, directly across from Bishop McGuinness High School and near the Chesapeake and Midfirst Bank campuses. Surrounded by popular commercial destinations such as the Classen Curve Shopping Center, The Triangle at Classen Curve, and Nichols Hills Plaza, it offers excellent visibility and accessibility. Its proximity to the I-44/I-235/Broadway Ext interchange, a major commuter route from Edmond to Downtown, enhances its value. Don't miss this opportunity to invest in this strategically located parcel.

#### **PROPERTY HIGHLIGHTS**

- Exceptional visibility and accessibility along Western Ave
- Convenient ingress and egress to and from I-44 in both directions
- Centrally positioned amidst established and vibrant trade zones like Nichols Hills, Crown Heights, and Heritage Hills
- Significant commercial development in the vicinity, including offices, retail, and dining establishments