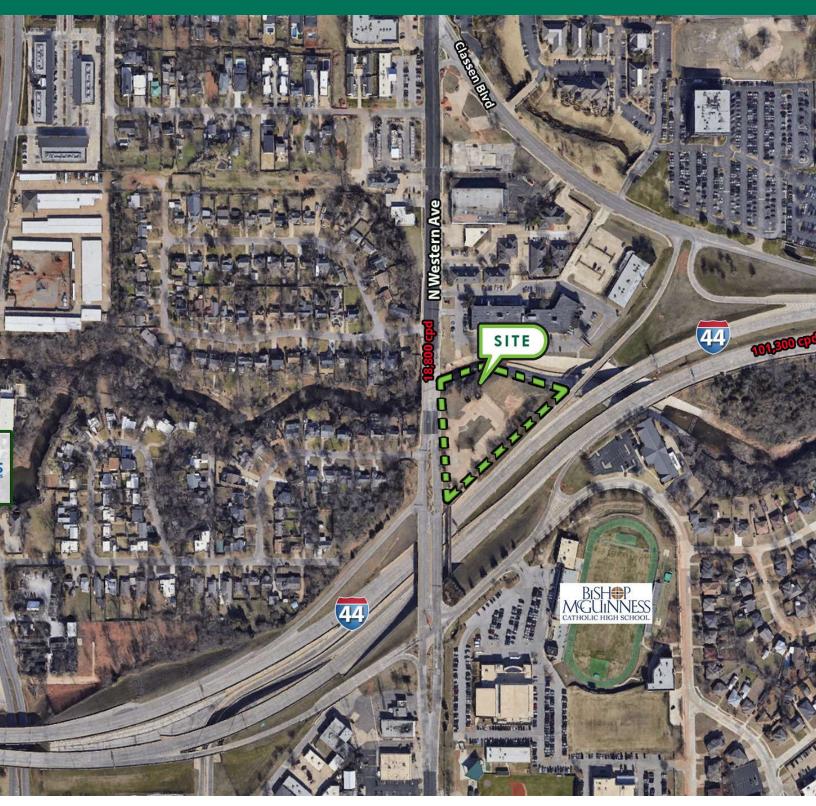

#### PROPERTY DESCRIPTION

This 2.09-acre parcel is situated at the northeast corner of I-44 and N Western Ave, directly across from Bishop McGuinness High School and near the Chesapeake and Midfirst Bank campuses. Surrounded by popular commercial destinations such as the Classen Curve Shopping Center, The Triangle at Classen Curve, and Nichols Hills Plaza, it offers excellent visibility and accessibility. Its proximity to the I-44/I-235/Broadway Ext interchange, a major commuter route from Edmond to Downtown, enhances its value. Don't miss this opportunity to invest in this strategically located parcel.

#### **PROPERTY HIGHLIGHTS**

- Exceptional visibility and accessibility along Western Ave
- Convenient ingress and egress to and from I-44 in both directions
- Centrally positioned amidst established and vibrant trade zones like Nichols Hills, Crown Heights, and Heritage Hills
- Significant commercial development in the vicinity, including offices, retail, and dining establishments