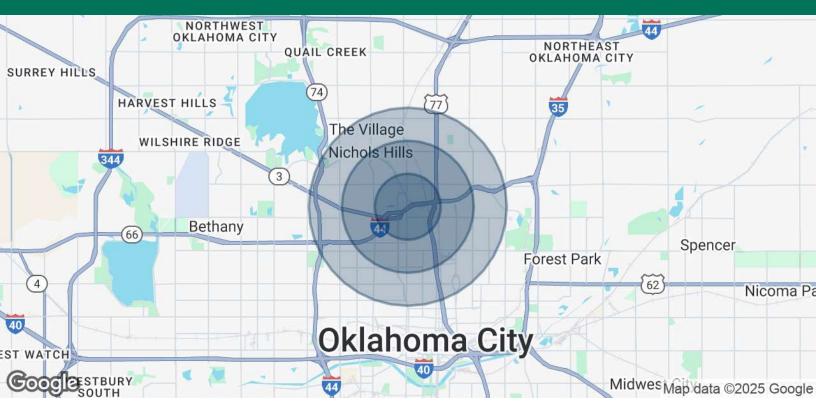

#### **OFFERING SUMMARY**

| Sale Price:       |          |          | \$1,980,000 |
|-------------------|----------|----------|-------------|
| Lot Size:         |          |          | 2.09 Acres  |
| DEMOGRAPHICS      | 1 MILE   | 2 MILES  | 3 MILES     |
| Total Households  | 3,729    | 15,887   | 40,783      |
| Total Population  | 6,584    | 30,015   | 79,896      |
| Average HH Income | \$81,971 | \$93,318 | \$75,969    |

## PRIME DEVELOPMENT LAND

5418 NORTH WESTERN AVE, OKLAHOMA CITY, OK 73118

FOR

SALE

| POPULATION           | 1 MILE    | 2 MILES   | 3 MILES   |
|----------------------|-----------|-----------|-----------|
| Total Population     | 6,584     | 30,015    | 79,896    |
| Average Age          | 36.7      | 37.4      | 36.3      |
| Average Age (Male)   | 35.8      | 37.6      | 36.5      |
| Average Age (Female) | 35.5      | 36.7      | 36.7      |
| HOUSEHOLDS & INCOME  | 1 MILE    | 2 MILES   | 3 MILES   |
| Total Households     | 3,729     | 15,887    | 40,783    |
| # of Persons per HH  | 1.8       | 1.9       | 2.0       |
| Average HH Income    | \$81,971  | \$93,318  | \$75,969  |
|                      |           |           |           |
| Average House Value  | \$184,858 | \$244,486 | \$204,441 |