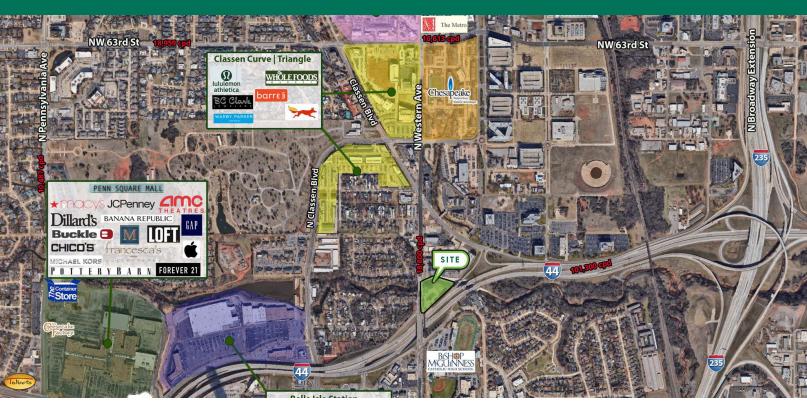

#### PROPERTY DESCRIPTION

This 2.09-acre parcel is situated at the northeast corner of I-44 and N Western Ave, directly across from Bishop McGuinness High School and near the Chesapeake and Midfirst Bank campuses. Surrounded by popular commercial destinations such as the Classen Curve Shopping Center, The Triangle at Classen Curve, and Nichols Hills Plaza, it offers excellent visibility and accessibility. Its proximity to the I-44/I-235/Broadway Ext interchange, a major commuter route from Edmond to Downtown, enhances its value. Don't miss this opportunity to invest in this strategically located parcel.

#### **PROPERTY HIGHLIGHTS**

- Exceptional visibility and accessibility along Western Ave
- Convenient ingress and egress to and from I-44 in both directions
- Centrally positioned amidst established and vibrant trade zones like Nichols Hills, Crown Heights, and Heritage Hills
- Significant commercial development in the vicinity, including offices, retail, and dining establishments