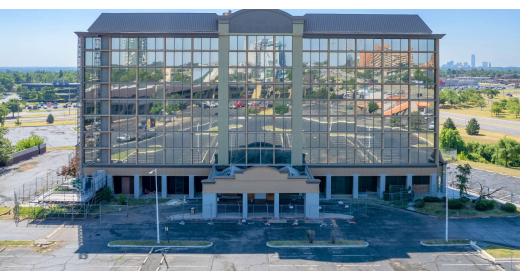

#### **PROPERTY DESCRIPTION**

Presenting an exceptional redevelopment, repurpose, or land opportunity in the heart of Oklahoma City, this impressive property spans 102,850 square feet and boasts a prime location in the bustling Oklahoma City area. With the interior demolition of the hotel now complete, the property is now positioned for a transformative conversion into a multifamily residence, making it an ideal prospect for investors seeking to capitalize on the city's rapidly growing demand for multifamily housing. Originally built in 1972 and zoned C-3, the property offers an enticing canvas for multifamily development, representing a compelling opportunity to shape the urban landscape of the city. This redevelopment project presents the chance to contribute to the city's evolving real estate market and meet the growing housing needs of its vibrant community.

#### **PROPERTY HIGHLIGHTS**

- 102,850 SF building with potential for 150+ units
- Prime location
- Zoned C-3 for versatile usage
- Built in 1972 with solid concrete
- High-rise potential for stunning city views
- Ample parking for residents and guests
- Strong investment opportunity in growing market
- Proximity to amenities and transportation
- Great potential for value-add opportunities
- Potential for Carving out NW Expressway Pad Sites