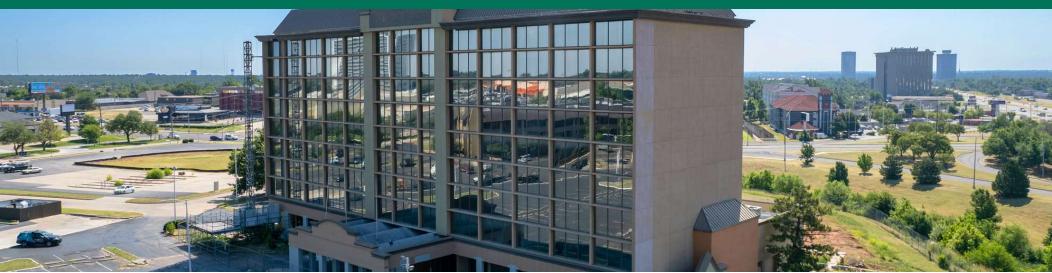

#### **PROPERTY DESCRIPTION**

Presenting an exceptional redevelopment, repurpose, or land opportunity in the heart of Oklahoma City, this impressive property spans 102,850 square feet and boasts a prime location in the bustling Oklahoma City area. With the interior demolition of the hotel now complete, the property is now positioned for a transformative conversion into a multifamily residence, making it an ideal prospect for investors seeking to capitalize on the city's rapidly growing demand for multifamily housing. Originally built in 1972 and zoned C-3, the property offers an enticing canvas for multifamily development, representing a compelling opportunity to shape the urban landscape of the city. This redevelopment project presents the chance to contribute to the city's evolving real estate market and meet the growing housing needs of its vibrant community.

#### **PROPERTY HIGHLIGHTS**

- 102,850 SF building with potential for 150+ units
- Prime location
- Zoned C-3 for versatile usage
- Built in 1972 with solid concrete
- High-rise potential for stunning city views
- Ample parking for residents and guests
- Strong investment opportunity in growing market
- Proximity to amenities and transportation
- Great potential for value-add opportunities
- Potential for Carving out NW Expressway Pad Sites