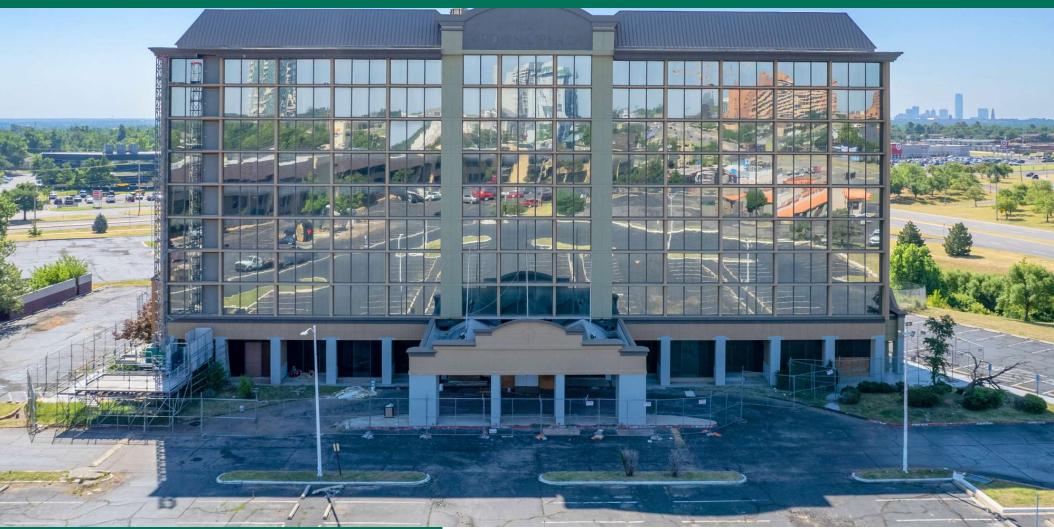

#### **PROPERTY DESCRIPTION**

Presenting an exceptional redevelopment, repurpose, or land opportunity in the heart of Oklahoma City, this impressive property spans 102,850 square feet and boasts a prime location in the bustling Oklahoma City area. With the interior demolition of the hotel now complete, the property is now positioned for a transformative conversion into a multifamily residence, making it an ideal prospect for investors seeking to capitalize on the city's rapidly growing demand for multifamily housing. Originally built in 1972 and zoned C-3, the property offers an enticing canvas for multifamily development, representing a compelling opportunity to shape the urban landscape of the city. This redevelopment project presents the chance to contribute to the city's evolving real estate market and meet the growing housing needs of its vibrant community.

#### **PROPERTY HIGHLIGHTS**

- 102,850 SF building with potential for 150+ units
- Prime location
- Zoned C-3 for versatile usage
- Built in 1972 with solid concrete
- High-rise potential for stunning city views
- Ample parking for residents and guests
- Strong investment opportunity in growing market
- Proximity to amenities and transportation
- Great potential for value-add opportunities
- Potential for Carving out NW Expressway Pad Sites