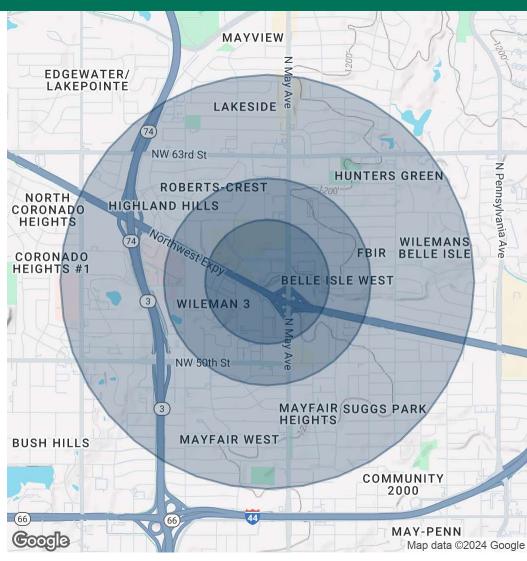

## FORMER CROWNE PLAZA HOTEL

2945 NW EXPRESSWAY OKLAHOMA CITY, OK 73112

| POPULATION                              | 0.3 MILES            | 0.5 MILES              | 1 MILE              |
|-----------------------------------------|----------------------|------------------------|---------------------|
| Total Population                        | 619                  | 3,237                  | 11,746              |
| Average Age                             | 36                   | 38                     | 41                  |
| Average Age (Male)                      | 36                   | 38                     | 40                  |
| Average Age (Female)                    | 37                   | 39                     | 42                  |
|                                         |                      |                        |                     |
| HOUSEHOLDS & INCOME                     | 0.3 MILES            | 0.5 MILES              | 1 MILE              |
| HOUSEHOLDS & INCOME<br>Total Households | <b>0.3 MILES</b> 329 | <b>0.5 MILES</b> 1,700 | <b>1 MILE</b> 5,975 |
|                                         |                      |                        |                     |
| Total Households                        | 329                  | 1,700                  | 5,975               |

Demographics data derived from AlphaMap