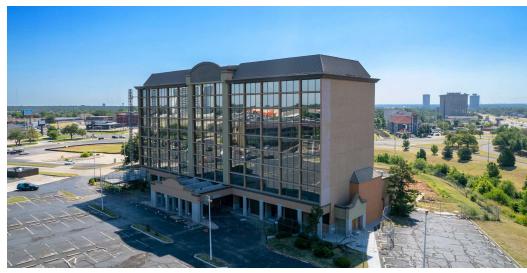

#### **PROPERTY DESCRIPTION**

Presenting an exceptional redevelopment, repurpose, or land opportunity in the heart of Oklahoma City, this impressive property spans 102,850 square feet and boasts a prime location in the bustling Oklahoma City area. With the interior demolition of the hotel now complete, the property is now positioned for a transformative conversion into a multifamily residence, making it an ideal prospect for investors seeking to capitalize on the city's rapidly growing demand for multifamily housing. Originally built in 1972 and zoned C-3, the property offers an enticing canvas for multifamily development, representing a compelling opportunity to shape the urban landscape of the city. This redevelopment project presents the chance to contribute to the city's evolving real estate market and meet the growing housing needs of its vibrant community.

#### **PROPERTY HIGHLIGHTS**

- 102,850 SF building with potential for 150+ units
- Prime location
- Zoned C-3 for versatile usage
- Built in 1972 with solid concrete
- High-rise potential for stunning city views
- Ample parking for residents and guests
- Strong investment opportunity in growing market
- Proximity to amenities and transportation
- Great potential for value-add opportunities
- Potential for Carving out NW Expressway Pad Sites