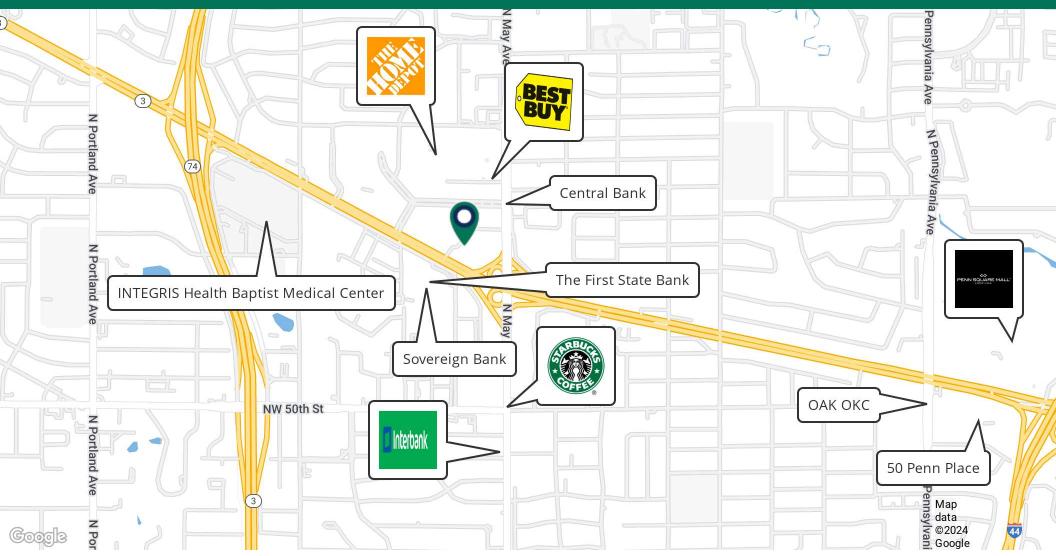

#### **PROPERTY HIGHLIGHTS**

- 102,850 SF building with potential for 150+ units
- Prime location
- Zoned C-3 for versatile usage
- Built in 1972 with solid concrete
- High-rise potential for stunning city views
- Ample parking for residents and guests
- Strong investment opportunity in growing market
- Proximity to amenities and transportation
- Great potential for value-add opportunities
- Potential for Carving out NW Expressway Pad Sites