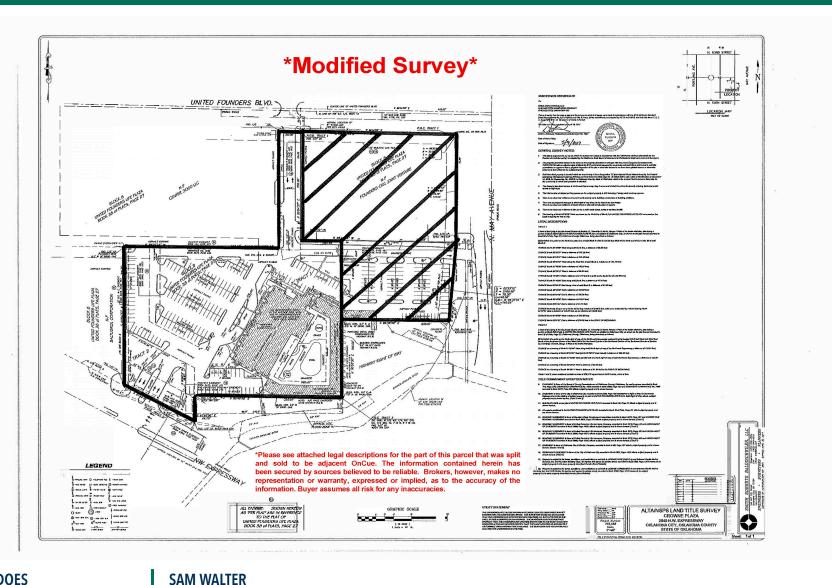

#### OFFERING SUMMARY

| Sale Price:    | Best Offer |
|----------------|------------|
| Lot Size:      | 200,188 SF |
| Building Size: | 102,850 SF |

SAM WALTER