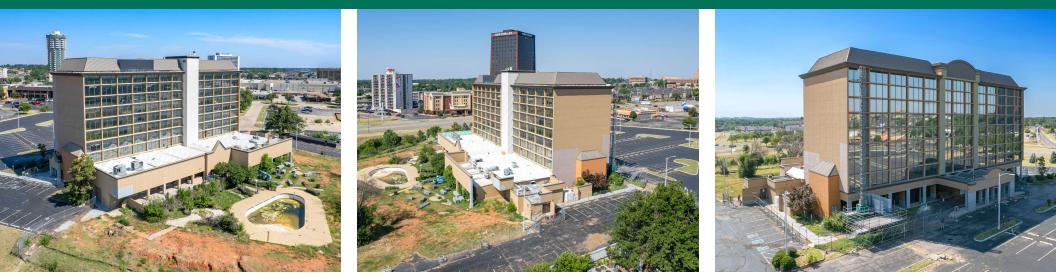

#### **PROPERTY DESCRIPTION**

Presenting an exceptional redevelopment, repurpose, or land opportunity in the heart of Oklahoma City, this impressive property spans 102,850 square feet and boasts a prime location in the bustling Oklahoma City area. With the interior demolition of the hotel now complete, the property is now positioned for a transformative conversion into a multifamily residence, making it an ideal prospect for investors seeking to capitalize on the city's rapidly growing demand for multifamily housing. Originally built in 1972 and zoned C-3, the property offers an enticing canvas for multifamily development, representing a compelling opportunity to shape the urban landscape of the city. This redevelopment project presents the chance to contribute to the city's evolving real estate market and meet the growing housing needs of its vibrant community.

#### **PROPERTY HIGHLIGHTS**

- 102,850 SF building with potential for 150+ units
- Prime location
- Zoned C-3 for versatile usage
- Built in 1972 with solid concrete
- High-rise potential for stunning city views
- Ample parking for residents and guests
- Strong investment opportunity in growing market
- Proximity to amenities and transportation
- Great potential for value-add opportunities
- Potential for Carving out NW Expressway Pad Sites