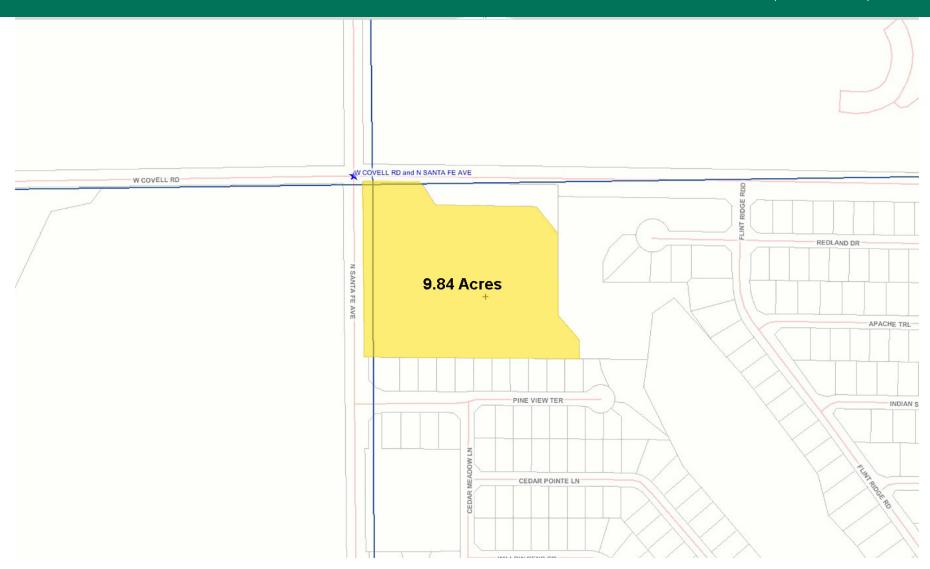

#### PROPERTY DESCRIPTION

Prime Development Opportunity: 9.84 acres at the prominent intersection of Covell and Santa Fe, this site enjoys excellent visibility and high traffic volumes. The area is supported by a growing affluent demographic, enhancing its appeal. Whether you envision a single-tenant build-to-suit or a multi-tenant shopping center, this location offers versatile development potential.

#### **OFFERING SUMMARY**

| Sale Price:                  | \$2,700,000           |
|------------------------------|-----------------------|
| Price Per Usable Square Foot | \$6.30/SF             |
| Lot Size:                    | 9.84 Acres            |
| Zoning                       | D-O (Suburban Office) |
|                              |                       |