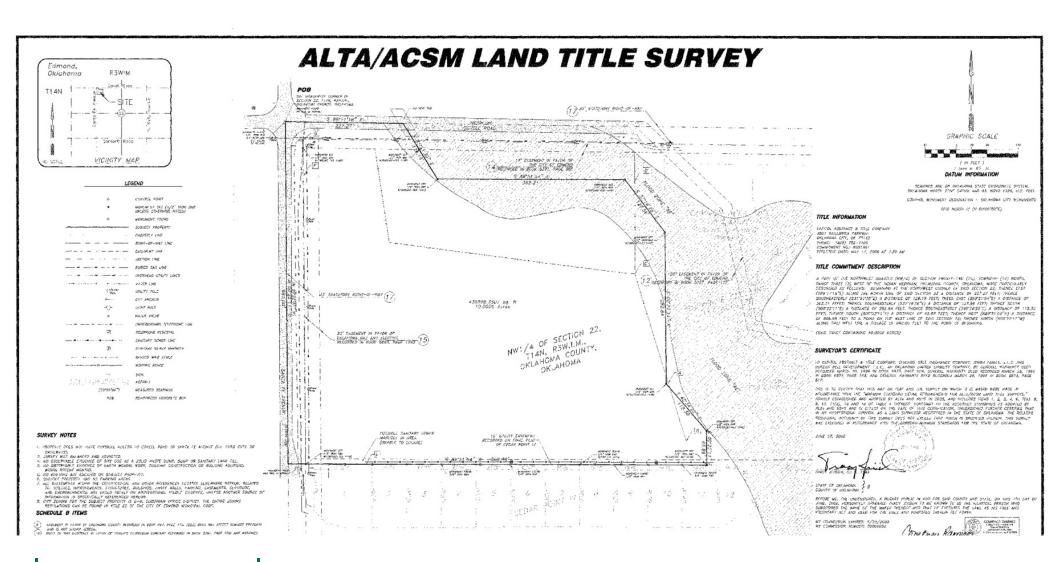

#### PROPERTY DESCRIPTION

Prime Development Opportunity: 9.84 acres at the prominent intersection of Covell and Santa Fe, this site enjoys excellent visibility and high traffic volumes. The area is supported by a growing affluent demographic, enhancing its appeal. Whether you envision a single-tenant build-to-suit or a multi-tenant shopping center, this location offers versatile development potential.

#### **OFFERING SUMMARY**

| Sale Price:                  | \$2,700,000           |
|------------------------------|-----------------------|
| Price Per Usable Square Foot | \$6.30/SF             |
| Lot Size:                    | 9.84 Acres            |
| Zoning                       | D-O (Suburban Office) |
|                              |                       |