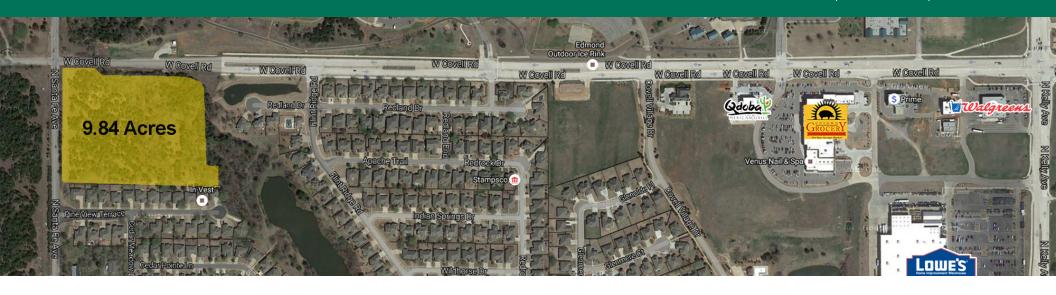

#### PROPERTY DESCRIPTION

Prime Development Opportunity: 9.84 acres at the prominent intersection of Covell and Santa Fe, this site enjoys excellent visibility and high traffic volumes. The area is supported by a growing affluent demographic, enhancing its appeal. Whether you envision a single-tenant build-to-suit or a multi-tenant shopping center, this location offers versatile development potential.

#### **OFFERING SUMMARY**

| Sale Price:                  | \$2,700,000           |
|------------------------------|-----------------------|
| Price Per Usable Square Foot | \$6.30/SF             |
| Lot Size:                    | 9.84 Acres            |
| Zoning                       | D-O (Suburban Office) |
|                              |                       |