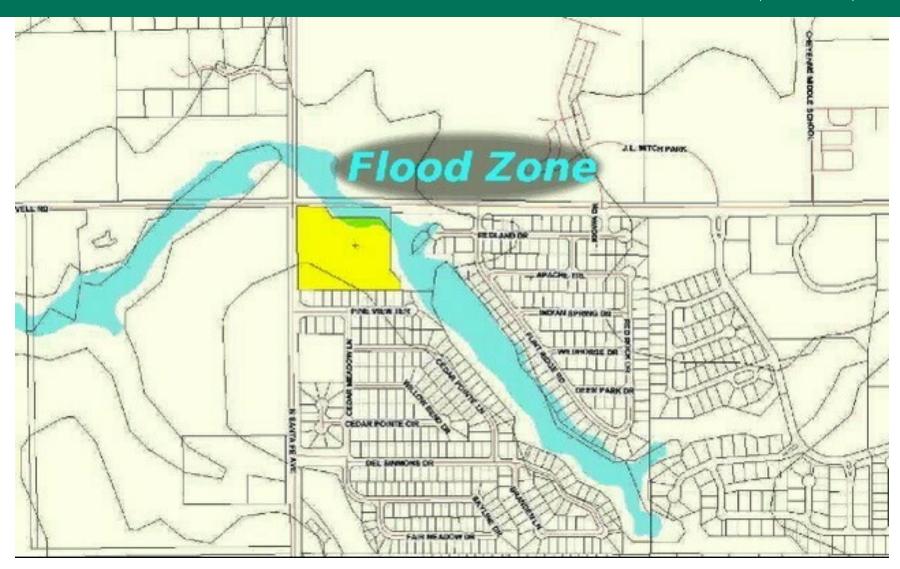

#### PROPERTY DESCRIPTION

Prime Development Opportunity: 9.84 acres at the prominent intersection of Covell and Santa Fe, this site enjoys excellent visibility and high traffic volumes. The area is supported by a growing affluent demographic, enhancing its appeal. Whether you envision a single-tenant build-to-suit or a multi-tenant shopping center, this location offers versatile development potential.