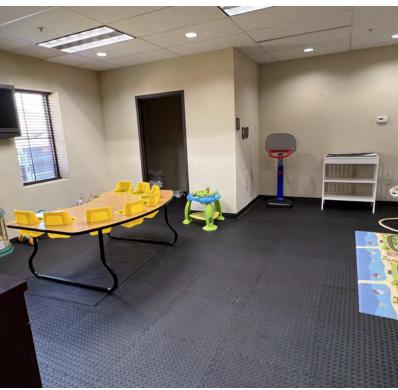

#### PROPERTY DESCRIPTION

Offering a generous 25,080 square feet of space, this property features a main sanctuary, spacious offices, a large kitchen, and various amenities. The sanctuary provides a serene and inspiring atmosphere, while the offices offer a comfortable work environment. The well-equipped kitchen is perfect for meal preparation and hosting events. With its convenient location and versatile rooms, this property presents an excellent opportunity for religious organizations or community centers.

#### PROPERTY HIGHLIGHTS

- Size: 25,080 square feet
- Year Built: 2006
- Features a main sanctuary with ample seating capacity
- Spacious offices for administrative staff and ministry leaders
- Large, well-equipped kitchen for meal preparation and events
- Versatile rooms that can be used for classrooms, meetings, or additional offices
- Ideal for religious organizations, community centers, or other potential uses