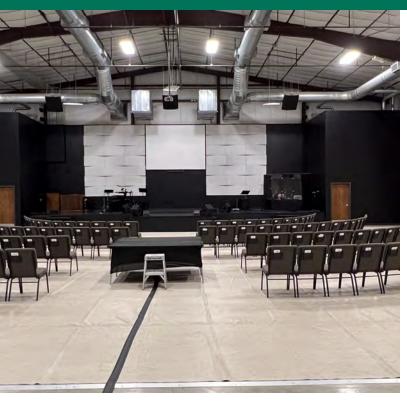

#### PROPERTY DESCRIPTION

Offering a generous 25,080 square feet of space, this property features a main sanctuary, spacious offices, a large kitchen, and various amenities. The sanctuary provides a serene and inspiring atmosphere, while the offices offer a comfortable work environment. The well-equipped kitchen is perfect for meal preparation and hosting events. With its convenient location and versatile rooms, this property presents an excellent opportunity for religious organizations or community centers.

#### PROPERTY HIGHLIGHTS

- Size: 25,080 square feet
- Year Built: 2006
- Features a main sanctuary with ample seating capacity
- Spacious offices for administrative staff and ministry leaders
- Large, well-equipped kitchen for meal preparation and events
- Versatile rooms that can be used for classrooms, meetings, or additional offices
- Ideal for religious organizations, community centers, or other potential uses