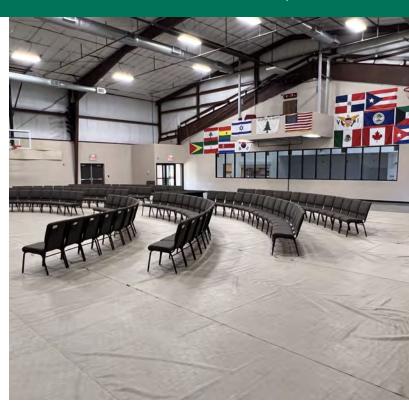

#### PROPERTY DESCRIPTION

Offering a generous 25,080 square feet of space, this property features a main sanctuary, spacious offices, a large kitchen, and various amenities. The sanctuary provides a serene and inspiring atmosphere, while the offices offer a comfortable work environment. The well-equipped kitchen is perfect for meal preparation and hosting events. With its convenient location and versatile rooms, this property presents an excellent opportunity for religious organizations or community centers.

#### PROPERTY HIGHLIGHTS

- Size: 25,080 square feet
- Year Built: 2006
- Features a main sanctuary with ample seating capacity
- Spacious offices for administrative staff and ministry leaders
- Large, well-equipped kitchen for meal preparation and events
- Versatile rooms that can be used for classrooms, meetings, or additional offices
- Ideal for religious organizations, community centers, or other potential uses