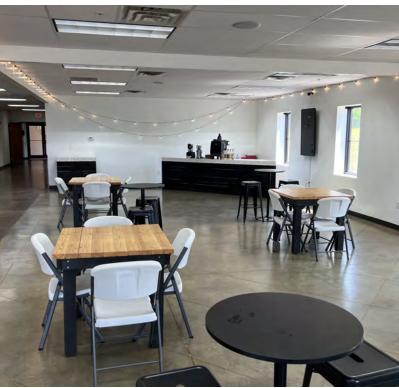

#### PROPERTY DESCRIPTION

Offering a generous 25,080 square feet of space, this property features a main sanctuary, spacious offices, a large kitchen, and various amenities. The sanctuary provides a serene and inspiring atmosphere, while the offices offer a comfortable work environment. The well-equipped kitchen is perfect for meal preparation and hosting events. With its convenient location and versatile rooms, this property presents an excellent opportunity for religious organizations or community centers.

#### PROPERTY HIGHLIGHTS

- Size: 25,080 square feet
- Year Built: 2006
- Features a main sanctuary with ample seating capacity
- Spacious offices for administrative staff and ministry leaders
- Large, well-equipped kitchen for meal preparation and events
- Versatile rooms that can be used for classrooms, meetings, or additional offices
- Ideal for religious organizations, community centers, or other potential uses