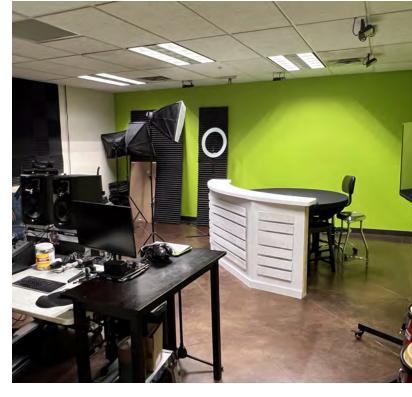

#### PROPERTY DESCRIPTION

Offering a generous 25,080 square feet of space, this property features a main sanctuary, spacious offices, a large kitchen, and various amenities. The sanctuary provides a serene and inspiring atmosphere, while the offices offer a comfortable work environment. The well-equipped kitchen is perfect for meal preparation and hosting events. With its convenient location and versatile rooms, this property presents an excellent opportunity for religious organizations or community centers.

#### PROPERTY HIGHLIGHTS

- Size: 25,080 square feet
- Year Built: 2006
- Features a main sanctuary with ample seating capacity
- Spacious offices for administrative staff and ministry leaders
- Large, well-equipped kitchen for meal preparation and events
- Versatile rooms that can be used for classrooms, meetings, or additional offices
- Ideal for religious organizations, community centers, or other potential uses