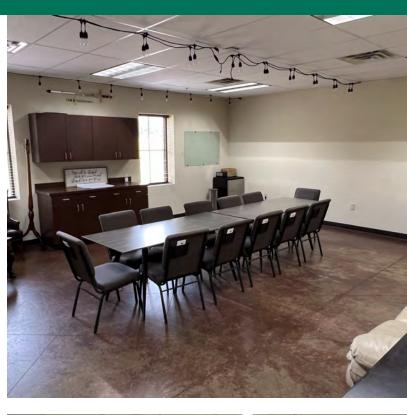

#### PROPERTY DESCRIPTION

Offering a generous 25,080 square feet of space, this property features a main sanctuary, spacious offices, a large kitchen, and various amenities. The sanctuary provides a serene and inspiring atmosphere, while the offices offer a comfortable work environment. The well-equipped kitchen is perfect for meal preparation and hosting events. With its convenient location and versatile rooms, this property presents an excellent opportunity for religious organizations or community centers.

#### PROPERTY HIGHLIGHTS

- Size: 25,080 square feet
- Year Built: 2006
- Features a main sanctuary with ample seating capacity
- Spacious offices for administrative staff and ministry leaders
- Large, well-equipped kitchen for meal preparation and events
- Versatile rooms that can be used for classrooms, meetings, or additional offices
- Ideal for religious organizations, community centers, or other potential uses