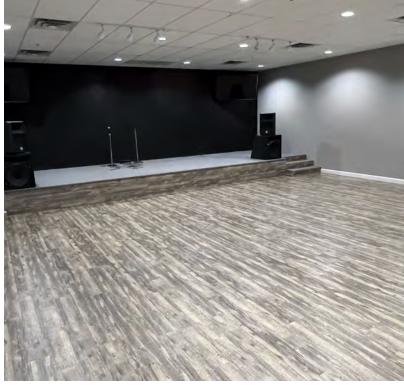

#### PROPERTY DESCRIPTION

Offering a generous 25,080 square feet of space, this property features a main sanctuary, spacious offices, a large kitchen, and various amenities. The sanctuary provides a serene and inspiring atmosphere, while the offices offer a comfortable work environment. The well-equipped kitchen is perfect for meal preparation and hosting events. With its convenient location and versatile rooms, this property presents an excellent opportunity for religious organizations or community centers.

#### PROPERTY HIGHLIGHTS

- Size: 25,080 square feet
- Year Built: 2006
- Features a main sanctuary with ample seating capacity
- Spacious offices for administrative staff and ministry leaders
- Large, well-equipped kitchen for meal preparation and events
- Versatile rooms that can be used for classrooms, meetings, or additional offices
- Ideal for religious organizations, community centers, or other potential uses