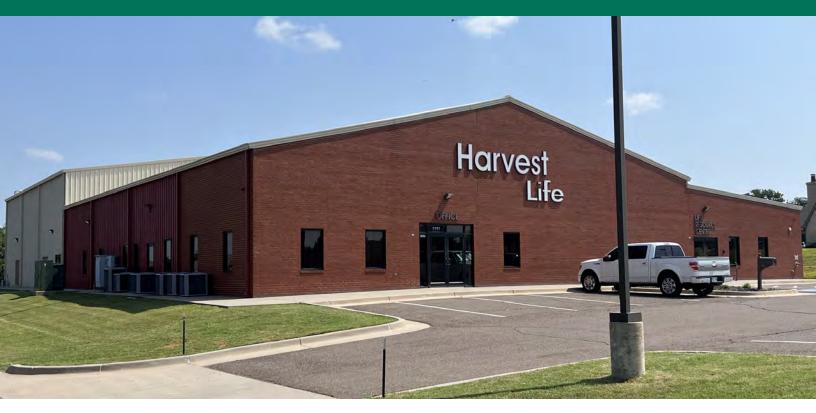

## CHURCH FACILITY FOR SALE 9201 SE 15TH ST. MIDWEST CITY, OK 73130



#### PROPERTY DESCRIPTION

Offering a generous 25,080 square feet of space, this property features a main sanctuary, spacious offices, a large kitchen, and various amenities. The sanctuary provides a serene and inspiring atmosphere, while the offices offer a comfortable work environment. The well-equipped kitchen is perfect for meal preparation and hosting events. With its convenient location and versatile rooms, this property presents an excellent opportunity for religious organizations or community centers.

#### PROPERTY HIGHLIGHTS

- Size: 25,080 square feet
- Year Built: 2006
- Features a main sanctuary with ample seating capacity
- Spacious offices for administrative staff and ministry leaders
- Large, well-equipped kitchen for meal preparation and events
- Versatile rooms that can