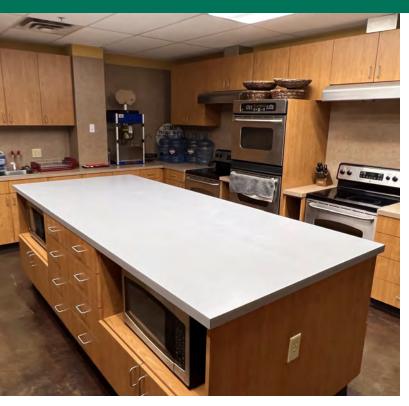

#### PROPERTY DESCRIPTION

Offering a generous 25,080 square feet of space, this property features a main sanctuary, spacious offices, a large kitchen, and various amenities. The sanctuary provides a serene and inspiring atmosphere, while the offices offer a comfortable work environment. The well-equipped kitchen is perfect for meal preparation and hosting events. With its convenient location and versatile rooms, this property presents an excellent opportunity for religious organizations or community centers.

#### PROPERTY HIGHLIGHTS

- Size: 25,080 square feet
- Year Built: 2006
- Features a main sanctuary with ample seating capacity
- Spacious offices for administrative staff and ministry leaders
- Large, well-equipped kitchen for meal preparation and events
- Versatile rooms that can be used for classrooms, meetings, or additional offices
- Ideal for religious organizations, community centers, or other potential uses