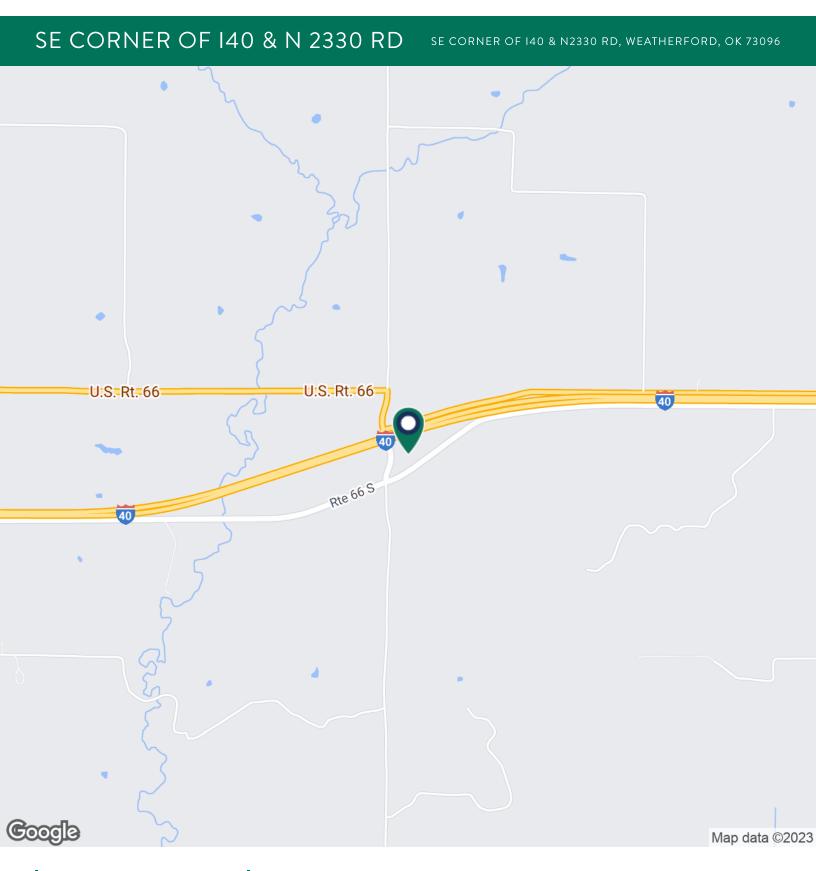

SE CORNER OF I40 & N 2330 RD

SE CORNER OF 140 & N2330 RD, WEATHERFORD, OK 73096

### SE CORNER OF I40 & N 2330 RD

SE CORNER OF 140 & N2330 RD, WEATHERFORD , OK 73096