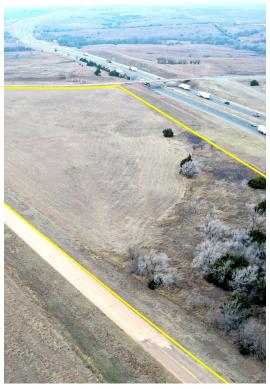

#### PROPERTY DESCRIPTION

A small tract that is at an affordable price bordering the I-40 side road. Land is always a good investment, but land next to the interstate with pavement access is a great investment! Billboards and other advertising opportunities make for excellent income producers. This property already has one billboard producing income that will transfer to the buyer at closing. On top of that, it has building potential for a home or business. The previous owner also cut hay from the 3.5 acres of improved grass on this parcel. Also check out the 18 acres just north of I40!

#### PROPERTY HIGHLIGHTS

- Investment property
- Billboard income
- Easy access
- Building potential
- Commercial development potential
- Pavement access
- Electricity

#### **OFFERING SUMMARY**

| Sale Price: | \$690,000 |
|-------------|-----------|
|             |           |
| Lot Size:   | 10 Acres  |