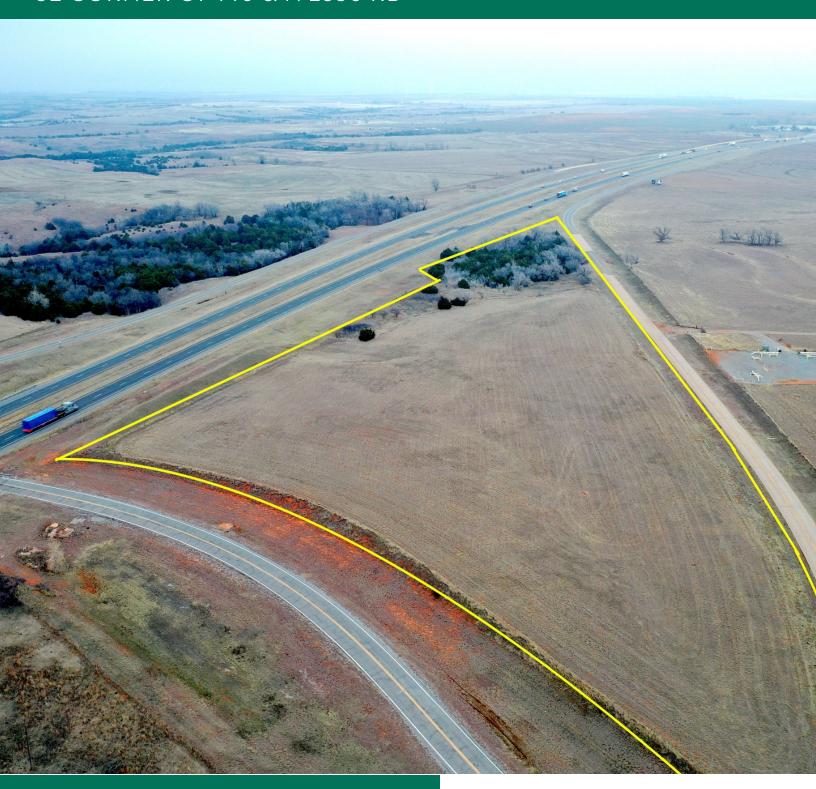

SE CORNER OF I40 & N 2330 RD

SE CORNER OF 140 & N2330 RD, WEATHERFORD, OK 73096

#### PROPERTY DESCRIPTION

A small tract that is at an affordable price bordering the I-40 side road. Land is always a good investment, but land next to the interstate with pavement access is a great investment! Billboards and other advertising opportunities make for excellent income producers. This property already has one billboard producing income that will transfer to the buyer at closing. On top of that, it has building potential for a home or business. The previous owner also cut hay from the 3.5 acres of improved grass on this parcel. Also check out the 18 acres just north of I40!

#### PROPERTY HIGHLIGHTS

- Investment property
- Billboard income
- Easy access
- Building potential
- Commercial development potential
- Pavement access
- Electricity

#### **OFFERING SUMMARY**

| Sale Price: | \$690,000 |
|-------------|-----------|
|             |           |
| Lot Size:   | 10 Acres  |