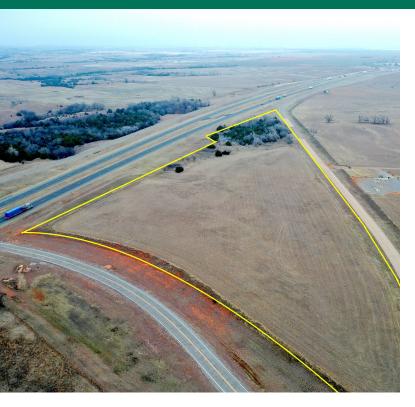

SE CORNER OF I40 & N 2330 RD

SE CORNER OF 140 & N2330 RD, WEATHERFORD, OK 73096

#### PROPERTY DESCRIPTION

A small tract that is at an affordable price bordering the I-40 side road. Land is always a good investment, but land next to the interstate with pavement access is a great investment! Billboards and other advertising opportunities make for excellent income producers. This property already has one billboard producing income that will transfer to the buyer at closing. On top of that, it has building potential for a home or business. The previous owner also cut hay from the 3.5 acres of improved grass on this parcel. Also check out the 18 acres just north of I40!

#### PROPERTY HIGHLIGHTS

- Investment property
- Billboard income
- Easy access
- Building potential
- Commercial development potential
- Pavement access
- Electricity