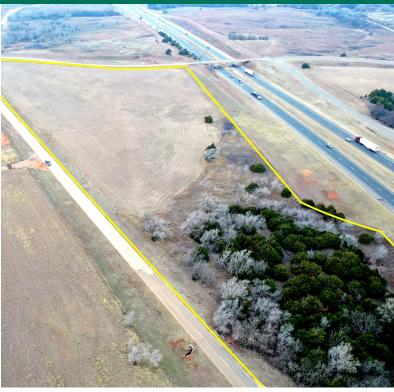

SE CORNER OF I40 & N 2330 RD

SE CORNER OF 140 & N2330 RD, WEATHERFORD, OK 73096

#### PROPERTY DESCRIPTION

A small tract that is at an affordable price bordering the I-40 side road. Land is always a good investment, but land next to the interstate with pavement access is a great investment! Billboards and other advertising opportunities make for excellent income producers. This property already has one billboard producing income that will transfer to the buyer at closing. On top of that, it has building potential for a home or business. The previous owner also cut hay from the 3.5 acres of improved grass on this parcel. Also check out the 18 acres just north of I40!

#### PROPERTY HIGHLIGHTS

- Investment property
- Billboard income
- Easy access
- Building potential
- Commercial development potential
- Pavement access
- Electricity