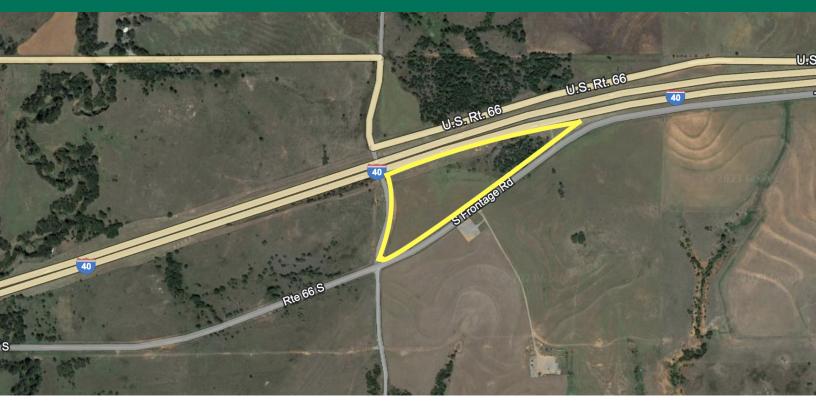

SE CORNER OF I40 & N 2330 RD

SE CORNER OF 140 & N2330 RD, WEATHERFORD, OK 73096

#### PROPERTY DESCRIPTION

A small tract that is at an affordable price bordering the I-40 side road. Land is always a good investment, but land next to the interstate with pavement access is a great investment! Billboards and other advertising opportunities make for excellent income producers. This property already has one billboard producing income that will transfer to the buyer at closing. On top of that, it has building potential for a home or business. The previous owner also cut hay from the 3.5 acres of improved grass on this parcel. Also check out the 18 acres just north of I40!

#### PROPERTY HIGHLIGHTS

- Investment property
- Billboard income
- Easy access
- Building potential
- Commercial development potential
- Pavement access
- Electricity