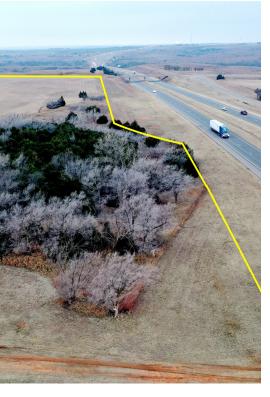

#### PROPERTY DESCRIPTION

A small tract that is at an affordable price bordering the I-40 side road. Land is always a good investment, but land next to the interstate with pavement access is a great investment! Billboards and other advertising opportunities make for excellent income producers. This property already has one billboard producing income that will transfer to the buyer at closing. On top of that, it has building potential for a home or business. The previous owner also cut hay from the 3.5 acres of improved grass on this parcel. Also check out the 18 acres just north of I40!

#### PROPERTY HIGHLIGHTS

- Investment property
- Billboard income
- Easy access
- Building potential
- Commercial development potential
- Pavement access
- Electricity

#### **OFFERING SUMMARY**

| Sale Price: | \$690,000 |
|-------------|-----------|
|             |           |
| Lot Size:   | 10 Acres  |