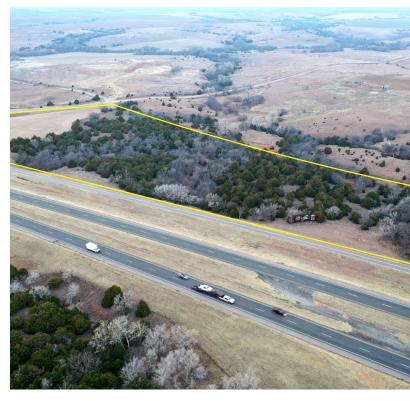

#### PROPERTY DESCRIPTION

A small tract that is at an affordable price bordering the I-40 side road. Land is always a good investment, but land next to the interstate with pavement access is a great investment! Billboards and other advertising opportunities make for excellent income producers. This property already has one billboard producing income that will transfer to the buyer at closing. On top of that, it has building potential for a home or business. The previous owner also cut hay from the 3.5 acres of improved grass on this parcel. Also check out the 10 acres just south of I40!

#### PROPERTY HIGHLIGHTS

- Investment property
- Billboard income
- · Easy access
- · Building potential
- · Commercial development potential
- Pavement access
- · Electricity