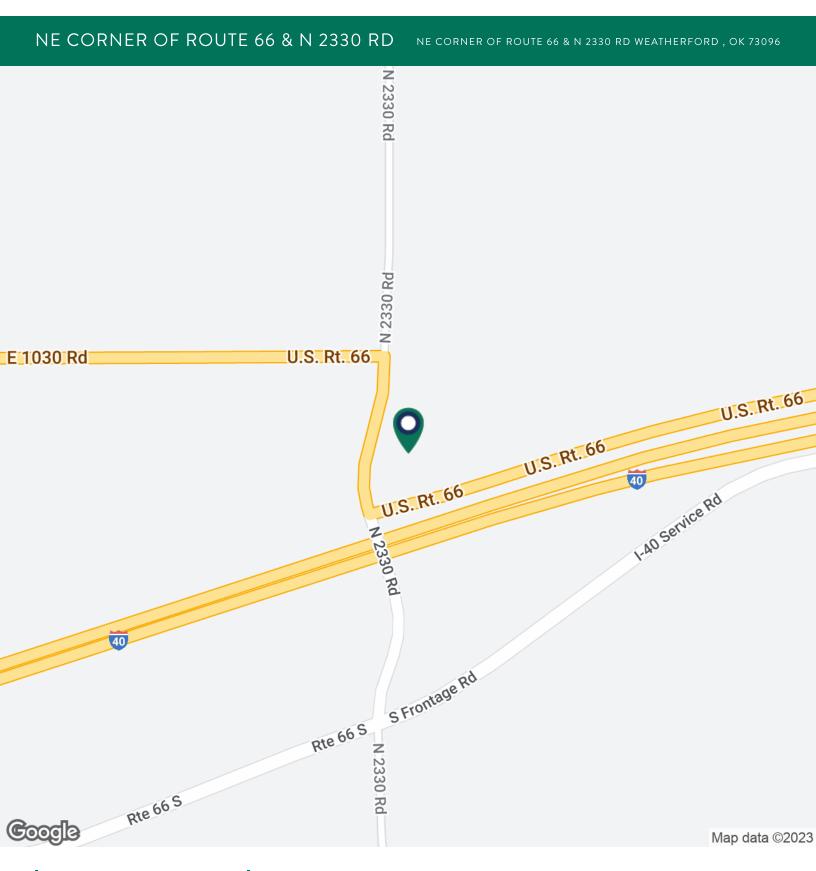

### NE CORNER OF ROUTE 66 & N 2330 RD

NE CORNER OF ROUTE 66 & N 2330 RD WEATHERFORD, OK 73096

#### PROPERTY DESCRIPTION

A small tract that is at an affordable price bordering the I-40 side road. Land is always a good investment, but land next to the interstate with pavement access is a great investment! Billboards and other advertising opportunities make for excellent income producers. This property already has one billboard producing income that will transfer to the buyer at closing. On top of that, it has building potential for a home or business. The previous owner also cut hay from the 3.5 acres of improved grass on this parcel. Also check out the 10 acres just south of I40!