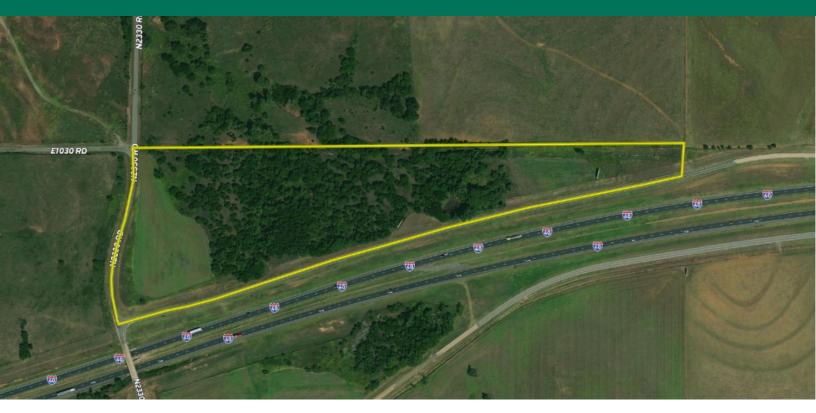

### NE CORNER OF ROUTE 66 & N 2330 RD

NE CORNER OF ROUTE 66 & N 2330 RD WEATHERFORD, OK 73096

#### PROPERTY DESCRIPTION

A small tract that is at an affordable price bordering the I-40 side road. Land is always a good investment, but land next to the interstate with pavement access is a great investment! Billboards and other advertising opportunities make for excellent income producers. This property already has one billboard producing income that will transfer to the buyer at closing. On top of that, it has building potential for a home or business. The previous owner also cut hay from the 3.5 acres of improved grass on this parcel. Also check out the 10 acres just south of I40!

#### **OFFERING SUMMARY**

| Sale Price: | \$1,242,000 |  |
|-------------|-------------|--|
|             |             |  |
| Size:       | 18 Acres    |  |