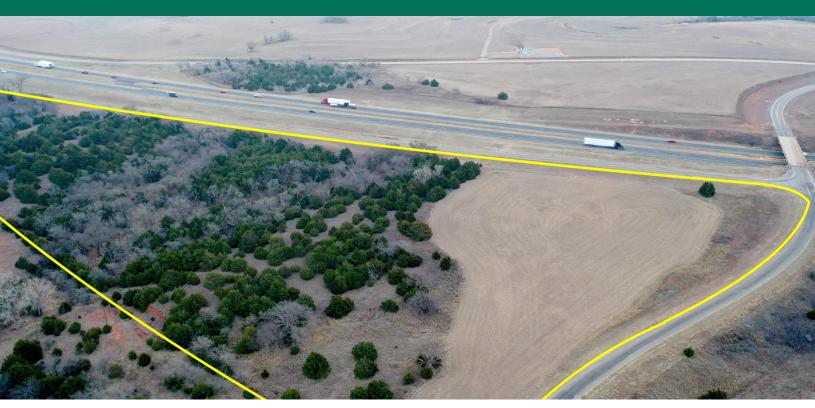

#### PROPERTY DESCRIPTION

A small tract that is at an affordable price bordering the I-40 side road. Land is always a good investment, but land next to the interstate with pavement access is a great investment! Billboards and other advertising opportunities make for excellent income producers. This property already has one billboard producing income that will transfer to the buyer at closing. On top of that, it has building potential for a home or business. The previous owner also cut hay from the 3.5 acres of improved grass on this parcel. Also check out the 10 acres just south of I40!