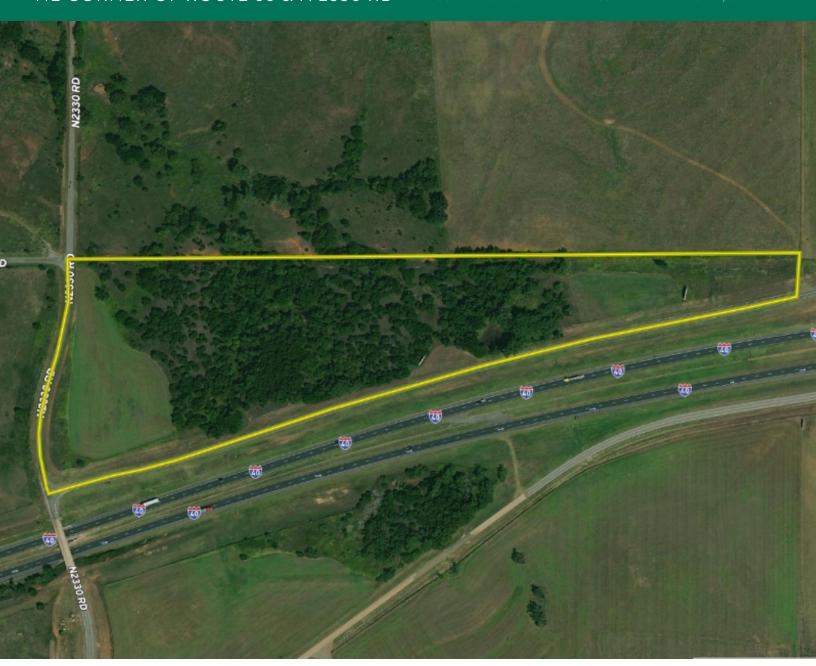

### NE CORNER OF ROUTE 66 & N 2330 RD

NE CORNER OF ROUTE 66 & N 2330 RD WEATHERFORD, OK 73096

#### PROPERTY DESCRIPTION

A small tract that is at an affordable price bordering the I-40 side road. Land is always a good investment, but land next to the interstate with pavement access is a great investment! Billboards and other advertising opportunities make for excellent income producers. This property already has one billboard producing income that will transfer to the buyer at closing. On top of that, it has building potential for a home or business. The previous owner also cut hay from the 3.5 acres of improved grass on this parcel. Also check out the 10 acres just south of I40!

#### **OFFERING SUMMARY**

| Sale Price: | \$1,242,000 |  |
|-------------|-------------|--|
|             |             |  |
| Size:       | 18 Acres    |  |