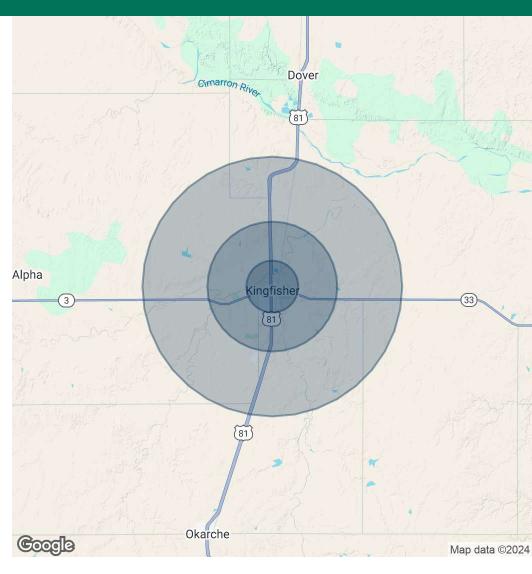

## OFFERING SUMMARY

Average HH Income

| Sale Price:      |                                  |           | \$425,000 |  |  |
|------------------|----------------------------------|-----------|-----------|--|--|
| Financing:       | Open to Seller Financing Options |           |           |  |  |
| Lot Size:        | 6,700 SF                         |           |           |  |  |
| Building Size:   |                                  |           | 6,700 SF  |  |  |
| DEMOGRAPHICS     | 1 MILE                           | 2.5 MILES | 5 MILES   |  |  |
| Total Households | 825                              | 1,984     | 2,377     |  |  |
| Total Population | 2,298                            | 5,501     | 6,526     |  |  |

# WHEELER BUILDING

| POPULATION           | 1 MILE | 2.5 MILES | 5 MILES |
|----------------------|--------|-----------|---------|
| Total Population     | 2,298  | 5,501     | 6,526   |
| Average Age          | 40     | 40        | 40      |
| Average Age (Male)   | 39     | 39        | 39      |
| Average Age (Female) | 41     | 41        | 41      |
| HOUSEHOLDS & INCOME  | 1 MILE | 2.5 MILES | 5 MILES |

| HOUSEHOLDS & INCOME | 1 MILE    | 2.5 MILES | 5 MILES   |
|---------------------|-----------|-----------|-----------|
| Total Households    | 825       | 1,984     | 2,377     |
| # of Persons per HH | 2.8       | 2.8       | 2.7       |
| Average HH Income   | \$79,501  | \$85,086  | \$87,837  |
| Average House Value | \$221,430 | \$222,512 | \$225,877 |

Demographics data derived from AlphaMap