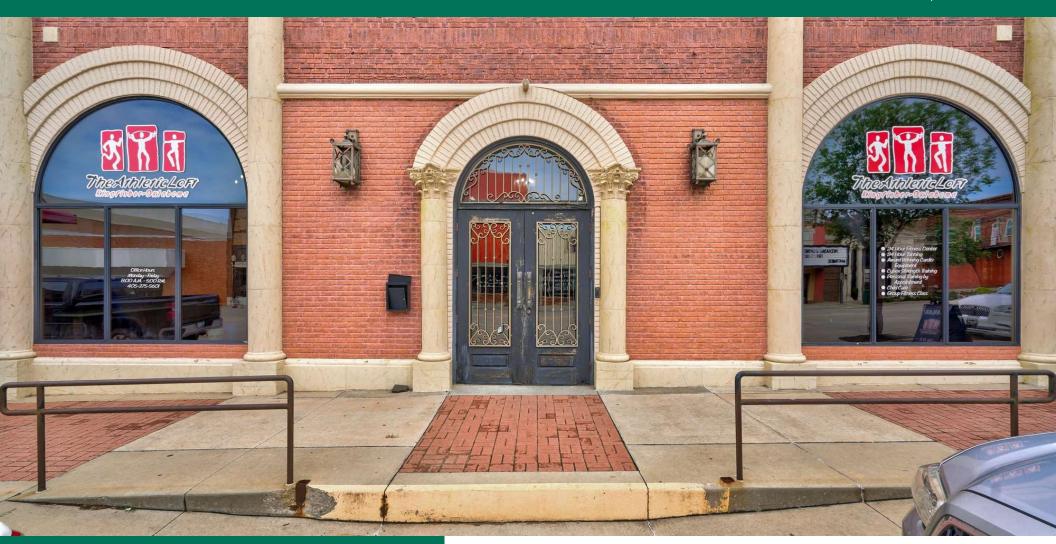

# WHEELER BUILDING

309 N MAIN ST KINGFISHER, OK 73750

#### PROPERTY DESCRIPTION

An exceptional commercial property is available for sale at 309 N. Main St. in the bustling heart of Kingfisher, Oklahoma. This property offers a unique opportunity to own a prime piece of real estate in a historic and thriving downtown area.

Situated on Kingfisher's iconic Main Street, this property boasts high visibility and steady foot traffic, making it ideal for a variety of commercial ventures. Whether you're looking to open a retail shop, restaurant, office space, or any other business, this location provides the perfect foundation for success. The building is well-maintained and offers a versatile layout, ready to be tailored to your specific needs.