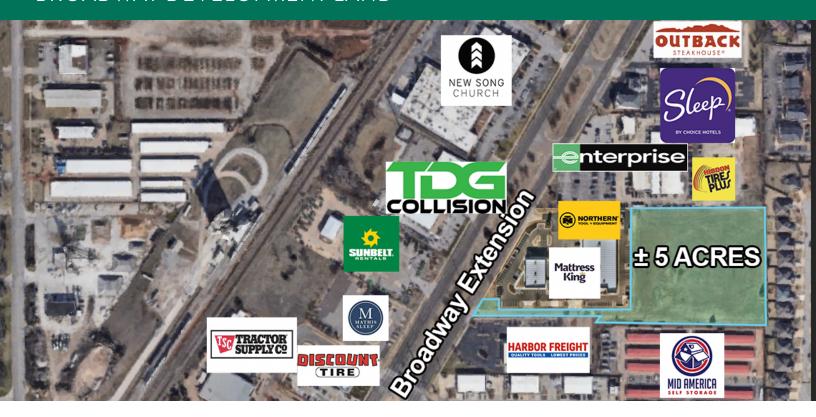

#### PROPERTY DESCRIPTION

The 5 acre site is located off the Broadway Extension between Memorial and 33rd Street in Edmond. It is positioned for redevelopment of the entire parcel of land. The Land could be developed as a Retail shopping center, office park, car sales or multiple restaurants.

#### LOCATION DESCRIPTION

The development land is located on the heavily traveled Broadway Extension. To the east of the property a new construction hotel is being planned. Retailers in the area include: Chili's, Mathis Sleep Center, T-Mobile, Applebee's, Enterprise Rent-A-Car.

#### OFFERING SUMMARY

| Sale Price: | \$1,524,600 |
|-------------|-------------|
|             |             |
| Price / SF: | \$7 / SF    |
|             |             |
| Lot Size:   | 5 Acres     |