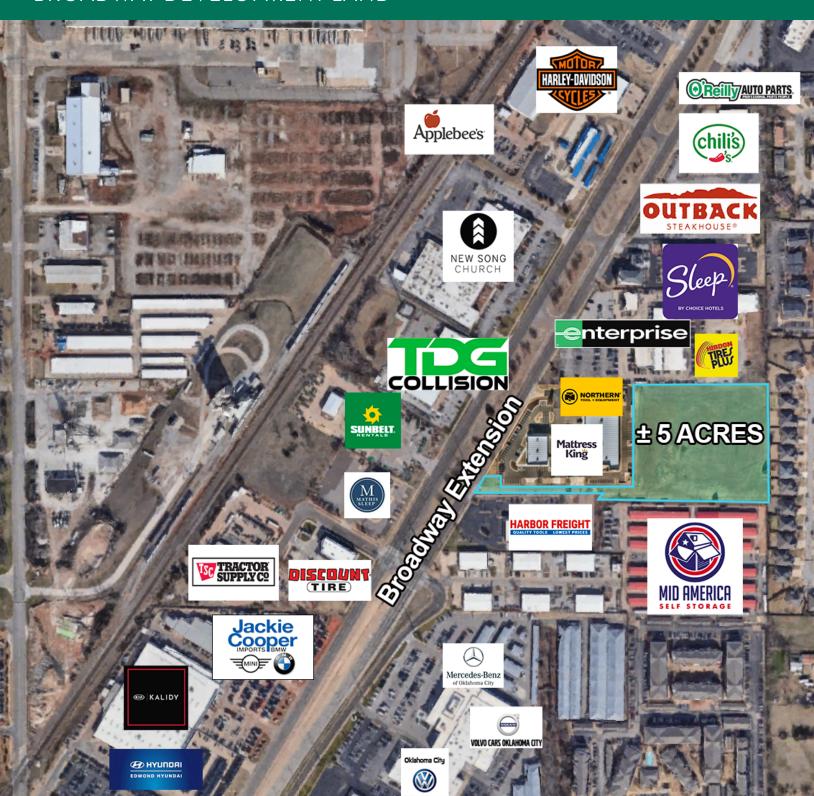

#### PROPERTY DESCRIPTION

The 5 acre site is located off the Broadway Extension between Memorial and 33rd Street in Edmond. It is positioned for redevelopment of the entire parcel of land. The Land could be developed as a Retail shopping center, office park, car sales or multiple restaurants.

#### LOCATION DESCRIPTION

The development land is located on the heavily traveled Broadway Extension. To the east of the property a new construction hotel is being planned. Retailers in the area include: Chili's, Mathis Sleep Center, T-Mobile, Applebee's, Enterprise Rent-A-Car.

#### OFFERING SUMMARY

| Sale Price: | \$1,524,600 |
|-------------|-------------|
|             |             |
| Price / SF: | \$7 / SF    |
|             |             |
| Lot Size:   | 5 Acres     |