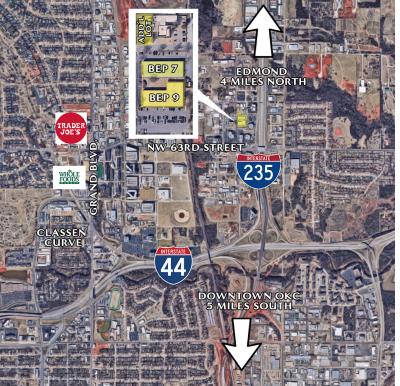

#### LOCATION DESCRIPTION

Broadway Executive Park, Buildings 7 & 9 are located within the campus known as Broadway Executive Park. This awardwinning site is a 22 acre office park consisting of seven (7) office buildings, well positioned on the northwest corner of NW 63rd and Broadway Extension (I-235). Broadway Extension is the main arteriole connection to the city of Edmond which boasts some of the highest per capita incomes and education levels in the State of Oklahoma and NW 63rd is a major east/ west thoroughfare, a little over one mile from the enclave of Nichols Hills. This vibrant area boasts numerous restaurants, upscale shopping, hotels and banking within easy driving distances.