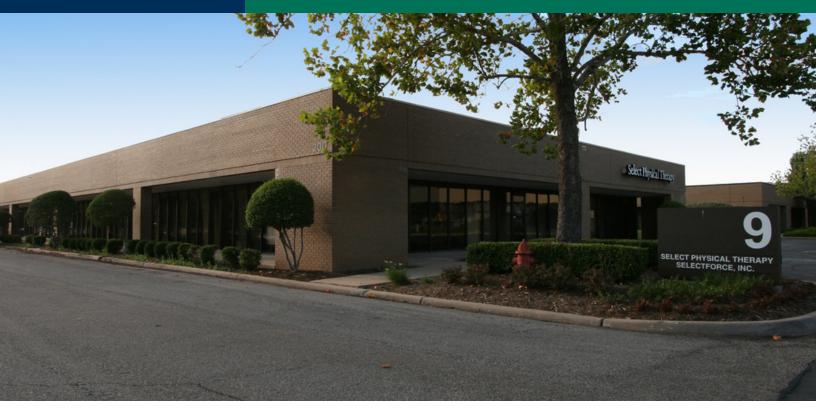

#### **PROPERTY OVERVIEW**

Broadway Executive Park 7 & 9 is a 30,505 SF low-rise suburban office building in the popular Nichols Hills submarket of Oklahoma City. The project is 94% leased with 16,925 SF leased to a long term GSA tenant since 1990.

### Broadway Executive Park 7&9 200 NW 66th St, Oklahoma City, OK 73116

#### **PROPERTY DETAILS**

| Address:         | 200 - 202 NW 66th St.       |
|------------------|-----------------------------|
|                  | Oklahoma City, OK 73116     |
|                  | (NW 63rd and Broadway Ext.) |
| Rentable Area:   | ±30,505 SF                  |
| Ocupancy:        | 94%                         |
| Building Height: | Single-story                |
| Year Completed:  | 1979                        |
| Land Area:       | Over 3 acres                |
| Parking:         | 159 surface spaces          |