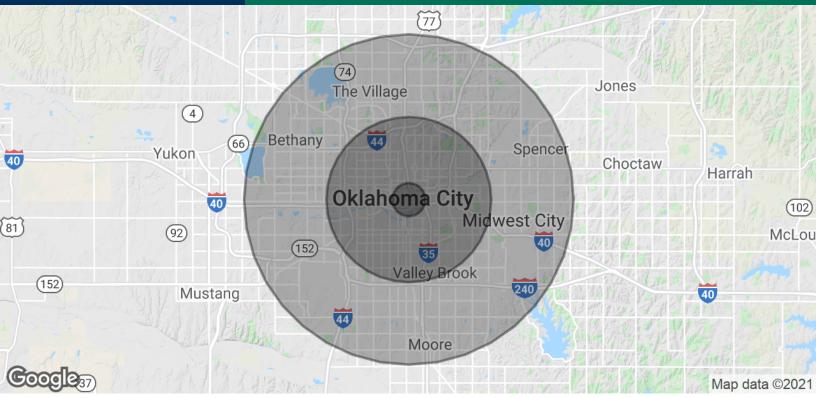

## Bricktown Central 114-120 E Sheridan, Oklahoma City, OK 73104

| POPULATION           | 1 MILE   | 5 MILES   | 10 MILES  |
|----------------------|----------|-----------|-----------|
| Total Population     | 3,444    | 200,811   | 632,600   |
| Average age          | 31.8     | 32.7      | 34.0      |
| Average age (Male)   | 32.3     | 32.4      | 33.0      |
| Average age (Female) | 32.1     | 33.1      | 35.1      |
| HOUSEHOLDS & INCOME  | 1 MILE   | 5 MILES   | 10 MILES  |
| Total households     | 1,459    | 77,241    | 252,332   |
| # of persons per HH  | 2.4      | 2.6       | 2.5       |
| Average HH income    | \$38,204 | \$41,565  | \$52,811  |
| Average house value  | \$57,021 | \$110,646 | \$136,652 |
|                      |          |           |           |

\* Demographic data derived from 2010 US Census