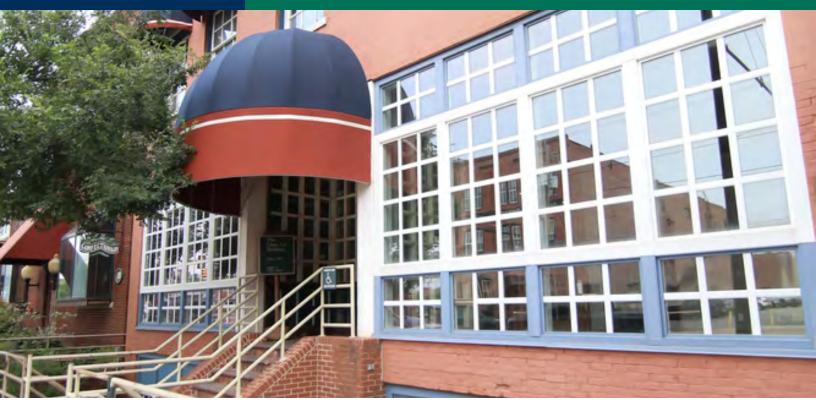

## Bricktown Central 114-120 E Sheridan, Oklahoma City, OK 73104

| OFFERING SUMMARY |             | PI                     |
|------------------|-------------|------------------------|
| Sale Price:      | \$4,000,000 | Br<br>wa<br>or         |
| Building Size:   | 41,376 SF   | he<br>lig              |
| Price / SF:      | \$96.67     | LC<br>AE<br>di:<br>ali |

### **PROPERTY OVERVIEW**

Bricktown Central is a three story office building in Bricktown that spans three historic warehouse buildings (The Baden, The Glass Building and The Confectionary). Located on a new streetcar stop and next to the new Renaissance Hotel, this building is in the heart of everything that is happening in Bricktown. Office spaces have good natural light and nice ceiling heights.