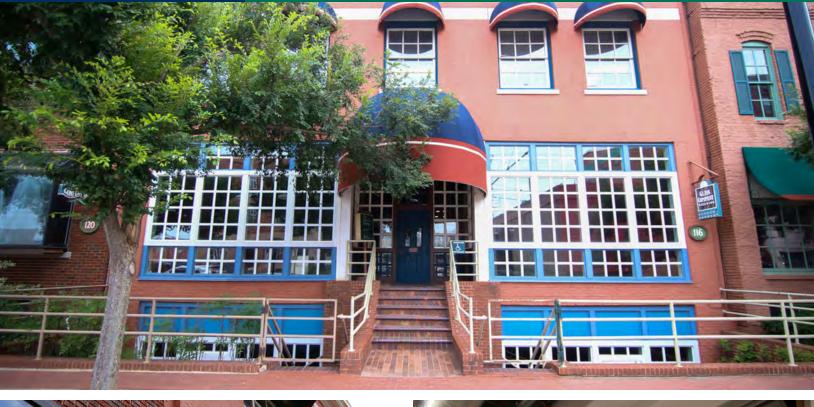

## Bricktown Central 114-120 E Sheridan, Oklahoma City, OK 73104

| OFFERING SUMMARY |             | PI                     |
|------------------|-------------|------------------------|
| Sale Price:      | \$4,000,000 | Br<br>wa<br>or         |
| Building Size:   | 41,376 SF   | he<br>lig              |
| Price / SF:      | \$96.67     | LC<br>AE<br>di:<br>ali |

### **PROPERTY OVERVIEW**

Bricktown Central is a three story office building in Bricktown that spans three historic warehouse buildings (The Baden, The Glass Building and The Confectionary). Located on a new streetcar stop and next to the new Renaissance Hotel, this building is in the heart of everything that is happening in Bricktown. Office spaces have good natural light and nice ceiling heights.