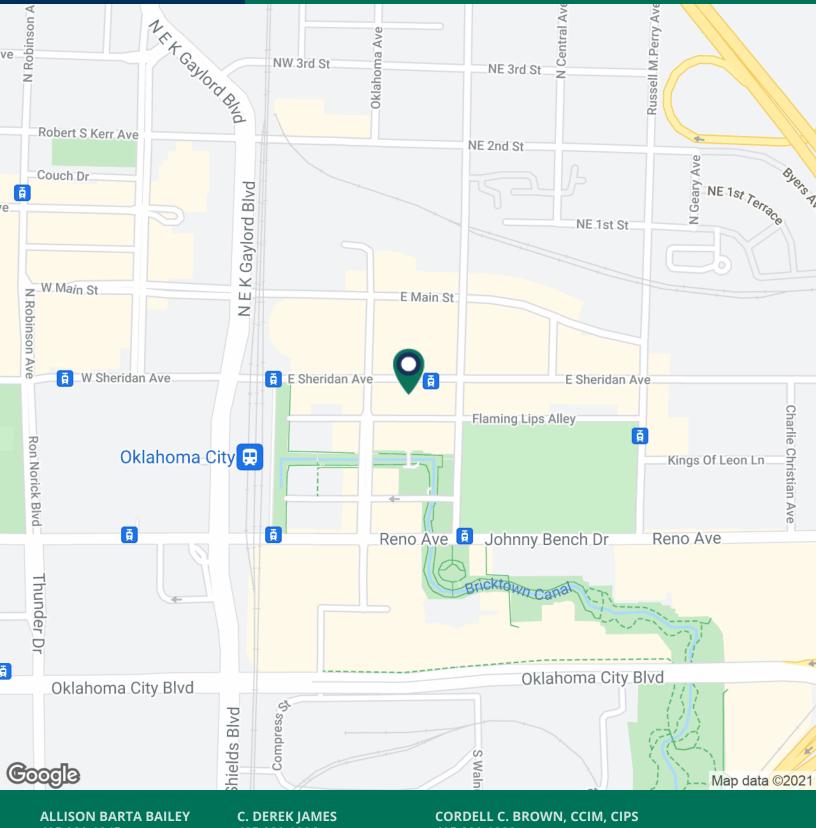

## LOCATION OVERVIEW

ABOUT BRICKTOWN: Bricktown is Oklahoma City's highest foot traffic commercial district. Home to over a dozen hotels, the district is frequented by travelers and locals alike. Warehouse architecture is unique to this district in Oklahoma City.

Businesses in Bricktown include: Harkins Theater, Starbucks, Sonic, Charleston's, Marble Slab Ice Cream, Fuzzy's Tacos,

Mickey Mantel Steakhouse, All About Cha, Texadelphia, and HeyDay Entertainment.

Destinations: Bricktown Ballpark, Criterion Theater, Banjo Museum, Bricktown Water Taxi, and OKC Riversport.

Connections to: OKC Streetcar, Amtrak, I-40, I-235

ALLISON BARTA BAILEY 405.239.1245 abailey@priceedwards.com priceedwards.com C. DEREK JAMES 405.239.1206 djames@priceedwards.com priceedwards.com CORDELL C. BROWN, CCIM, CIPS 405.239.1222 cbrown@priceedwards.com priceedwards.com