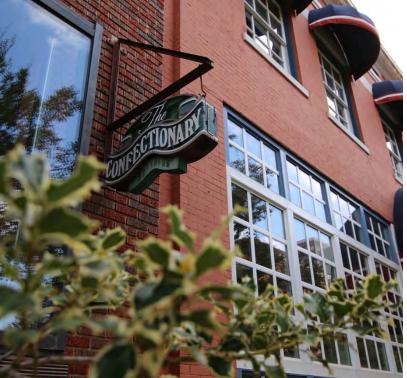

### **PROPERTY OVERVIEW**

Bricktown Central is a three story office building in Bricktown that spans three historic warehouse buildings (The Baden, The Glass Building and The Confectionary). Located on a new streetcar stop and next to the new Renaissance Hotel, this building is in the heart of everything that is happening in Bricktown. Office spaces have good natural light and nice ceiling heights.