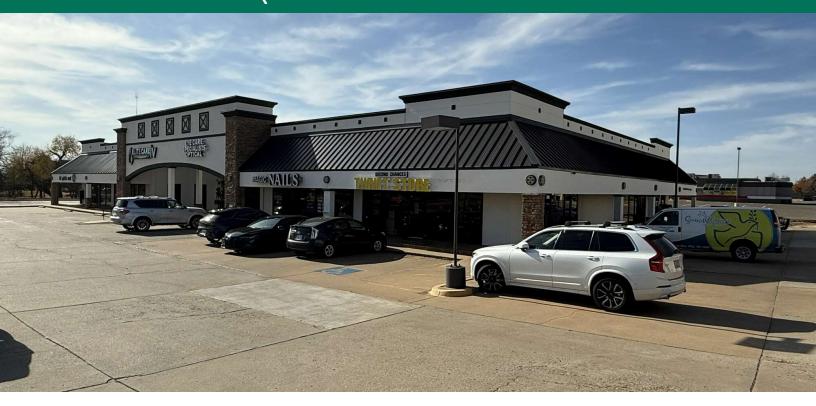

## **BOULEVARD SQUARE**

3431 S BOULEVARD EDMOND, OK 73013

### PROPERTY DESCRIPTION

Boulevard Square is a neighborhood shopping center located at the heavily trafficked intersection of 33rd & Boulevard in Edmond, OK in the heart of Edmond Oklahoma -Oklahoma City's preferred sub market. Boulevard Square is conveniently located to the north of a 250,000 square foot office park, medical and Oklahoma Christian University providing an excellent daytime population.

#### PROPERTY HIGHLIGHTS

- Prominent Location
- Easy access to Kilpatrick Turnpike, a main artery of North OKC
- Nearby neighbors include: Hobby Lobby, TJ Maxx, HomeGoods, Natural Grocers, and others