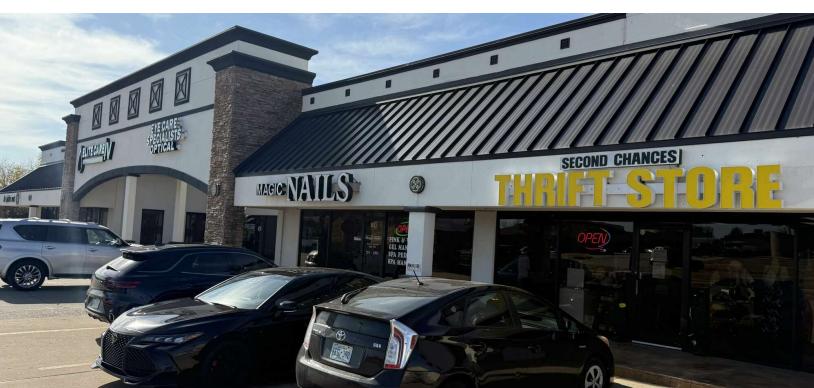

### PROPERTY DESCRIPTION

Boulevard Square is a neighborhood shopping center located at the heavily trafficked intersection of 33rd & Boulevard in Edmond, OK in the heart of Edmond Oklahoma -Oklahoma City's preferred sub market. Boulevard Square is conveniently located to the north of a 250,000 square foot office park, medical and Oklahoma Christian University providing an excellent daytime population.

#### PROPERTY HIGHLIGHTS

- Prominent Location
- Easy access to Kilpatrick Turnpike, a main artery of North OKC
- Nearby neighbors include: Hobby Lobby, TJ Maxx, HomeGoods, Natural Grocers, and others