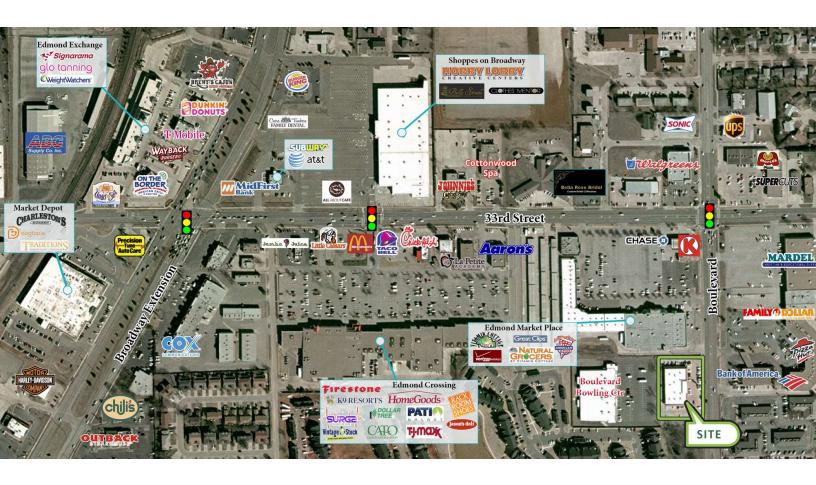

### PROPERTY DESCRIPTION

Boulevard Square is a neighborhood shopping center located at the heavily trafficked intersection of 33rd & Boulevard in Edmond, OK in the heart of Edmond Oklahoma -Oklahoma City's preferred sub market. Boulevard Square is conveniently located to the north of a 250,000 square foot office park, medical and Oklahoma Christian University providing an excellent daytime population.

#### PROPERTY HIGHLIGHTS

- Prominent Location
- Easy access to Kilpatrick Turnpike, a main artery of North OKC
- Nearby neighbors include: Hobby Lobby, TJ Maxx, HomeGoods, Natural Grocers, and others