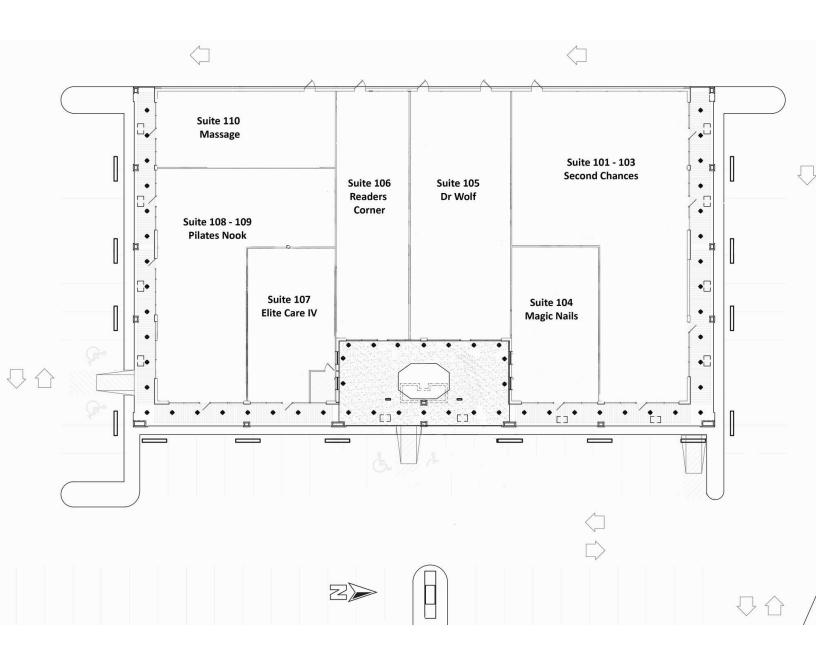

## **BOULEVARD SQUARE**

3431 S BOULEVARD EDMOND, OK 73013

| SUITE    | TENANT NAME                | SIZE SF   | % OF<br>BUILDING | PRICE / SF<br>/ YEAR | ANNUAL<br>RENT | LEASE<br>START | LEASE<br>END |
|----------|----------------------------|-----------|------------------|----------------------|----------------|----------------|--------------|
| 101-103  | Second Chances             | 4,350 SF  | 27.32%           | \$24.83              | \$108,000      | 10/1/2023      | 9/30/2028    |
| 104      | Magic Nails                | 1,450 SF  | 9.11%            | \$17.13              | \$24,840       | 7/1/09         | 8/31/28      |
| 105      | Wolf & Associates Eye Care | 2,528 SF  | 15.88%           | \$17.50              | \$44,238       | 7/16/13        | 12/31/28     |
| 106      | Reader's Corner            | 1,842 SF  | 11.57%           | \$19.54              | \$36,000       | 12/1/23        | 11/30/28     |
| 107      | Elite Care IV              | 1,450 SF  | 9.11%            | \$24.83              | \$36,000       | 12/1/21        | 11/30/28     |
| 108-109  | Pilates Nook               | 2,900 SF  | 18.22%           | \$12.41              | \$36,000       | 1/1/23         | 12/31/28     |
| 110      | Relax Massage              | 1,450 SF  | 9.11%            | \$11.59              | \$16,800       | -              | 6/30/25      |
| TOTALS   |                            | 15,970 SF | 100.32%          | \$127.83             | \$301,878      |                |              |
| AVERAGES |                            | 2,281 SF  | 14.33%           | \$18.26              | \$43,125       |                |              |