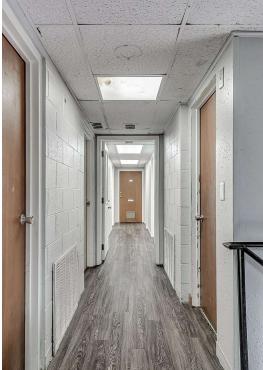

#### PROPERTY DESCRIPTION

Introducing the Bixler Building, a fully leased, 7,200 square-foot office property located at 2400 NW 23rd Street in Oklahoma City. Built in 1963, this mid-century designed building features 19 mixed-use office suites, offering flexibility for various business needs. Situated on a corner lot with a stoplight, it provides excellent visibility and accessibility. Ample parking is available at the rear of the property. The building's prime location in the NW 23rd Corridor places it across from Shepherd Mall and in close proximity to Oklahoma City University, and Downtown Oklahoma City. The building is also located between I-44 and I-235, ensuring convenient access to a range of amenities and services.