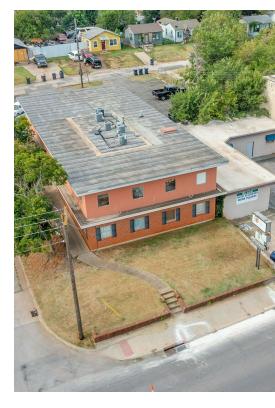

#### PROPERTY DESCRIPTION

Introducing the Bixler Building, a fully leased, 7,200 square-foot office property located at 2400 NW 23rd Street in Oklahoma City. Built in 1963, this mid-century designed building features 19 mixed-use office suites, offering flexibility for various business needs. Situated on a corner lot with a stoplight, it provides excellent visibility and accessibility. Ample parking is available at the rear of the property. The building's prime location in the NW 23rd Corridor places it across from Shepherd Mall and in close proximity to Oklahoma City University, and Downtown Oklahoma City. The building is also located between I-44 and I-235, ensuring convenient access to a range of amenities and services.

#### LOCATION DESCRIPTION

Located on the northeast intersection of NW 23rd Street and Villa Avenue between Pennsylvania Avenue and May Avenue.

#### **OFFERING SUMMARY**

| Sale Price:    | \$550,000 |
|----------------|-----------|
| Building Size: | 7,200 SF  |
| Year Built:    | 1963      |
| Parking:       | 23 spaces |
| Floors:        | 2         |
| Lot Size:      | 15,933 SF |
| Zoning:        | C-3       |