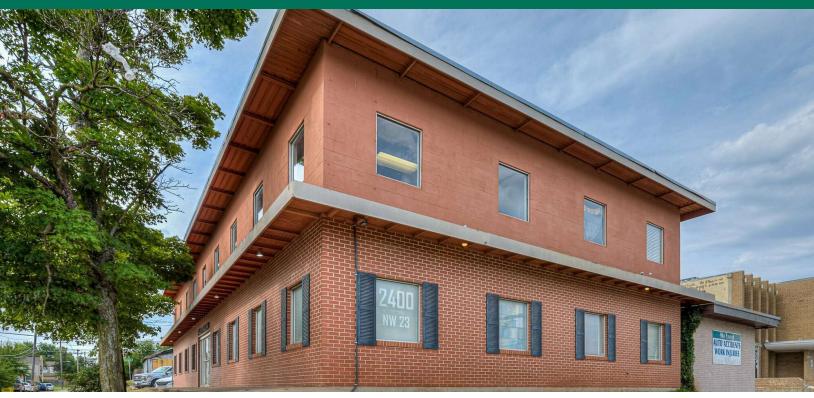

#### PROPERTY DESCRIPTION

Introducing the Bixler Building, a fully leased, 7,200 square-foot office property located at 2400 NW 23rd Street in Oklahoma City. Built in 1963, this mid-century designed building features 19 mixed-use office suites, offering flexibility for various business needs. Situated on a corner lot with a stoplight, it provides excellent visibility and accessibility. Ample parking is available at the rear of the property. The building's prime location in the NW 23rd Corridor places it across from Shepherd Mall and in close proximity to Oklahoma City University, and Downtown Oklahoma City. The building is also located between I-44 and I-235, ensuring convenient access to a range of amenities and services.