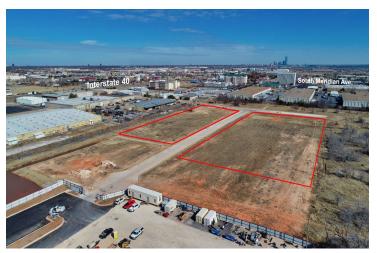

#### LOCATION OVERVIEW

A new industrial addition located on Overhead Drive accessible from the south service road of I-40. The site is midway between 4-way interchanges with I-40 at S. Meridian and S. MacArthur.