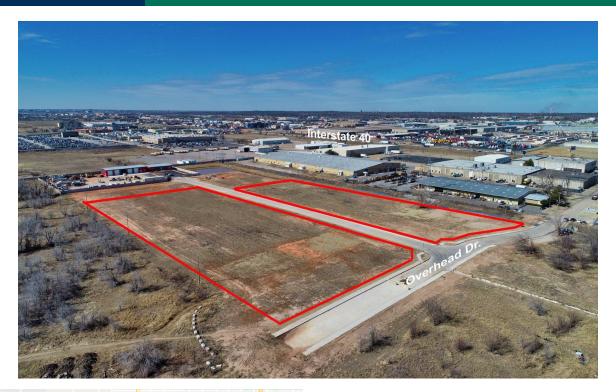

#### LOCATION OVERVIEW

A new industrial addition located on Overhead Drive accessible from the south service road of I-40. The site is midway between 4-way interchanges with I-40 at S. Meridian and S. MacArthur.