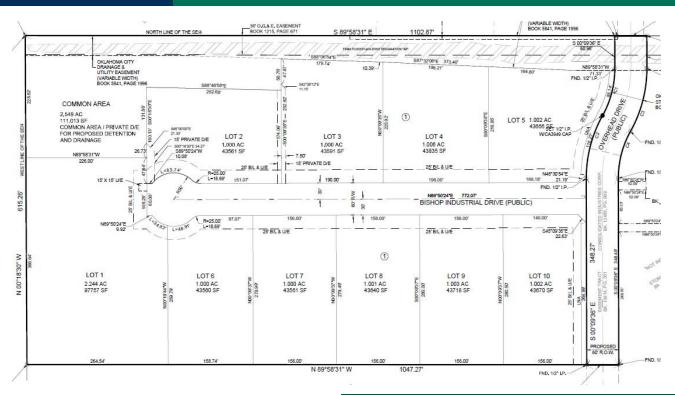

#### Lot Size & Price:

Lot 1 - 2.2+/- Acres - SOLD Lot 2 - 1.0+/- Acres - SOLD Lot 3 - 1.0+/- Acres - \$196,000 Lot 4 - 1.0+/- Acres - SOLD Lot 5 - 1.0+/- Acres - \$196,000 Lot 6 - 1.0+/- Acres - SOLD Lot 7 - 1.0+/- Acres - \$196, SOLD Lot 8 - 1.0+/- Acres - SOLD Lot 9 - 1.0+/- Acres - \$196,000 Lot 10 - 1.0+/- Acres - SOLD

#### PROPERTY OVERVIEW

Lots available for purchase or build-to-suit, individually or in combination. All lots have water, sanitary sewer, and natural gas on site.

#### LOCATION OVERVIEW

A new industrial addition located on Overhead Drive accessible from the south service road of I-40. The site is midway between 4-way interchanges with I-40 at S. Meridian and S. MacArthur.