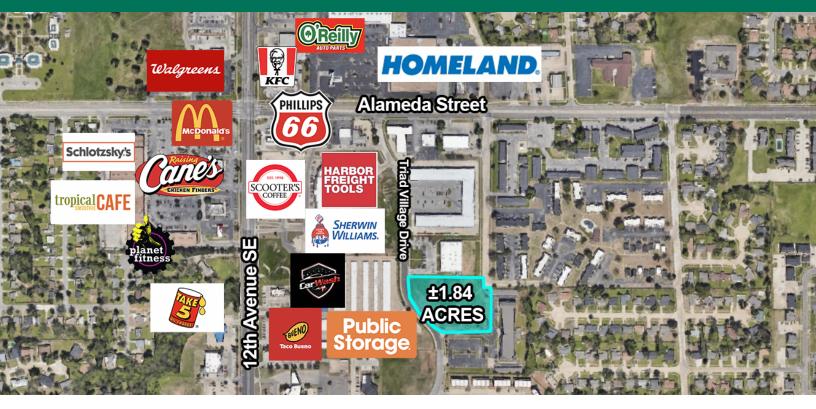

#### PROPERTY DESCRIPTION

- Excellent Demographics
- Great location for Office/Medical or service Retail uses
- Nearby restaurants and retail service tenants
- Utilities established on-site

#### LOCATION DESCRIPTION

Located southeast of Alameda and 12 Avenue SE. Situated on Triad Village Drive surrounded by various businesses. Two miles from Highway 9.

#### **OFFERING SUMMARY**

| Sale Price:                       |                 |                  | \$400,000         |
|-----------------------------------|-----------------|------------------|-------------------|
| Lot Size:                         |                 |                  | 1.84 Acres        |
| Price / SF:                       |                 |                  | \$5 / SF          |
| DEMOGRAPHICS                      | 1 MILE          | 3 MILES          | 5 MILES           |
|                                   |                 |                  |                   |
| Total Households                  | 5,891           | 31,615           | 47,824            |
| Total Households Total Population | 5,891<br>12,679 | 31,615<br>74,786 | 47,824<br>110,227 |
|                                   | ,               | ,                | ,                 |