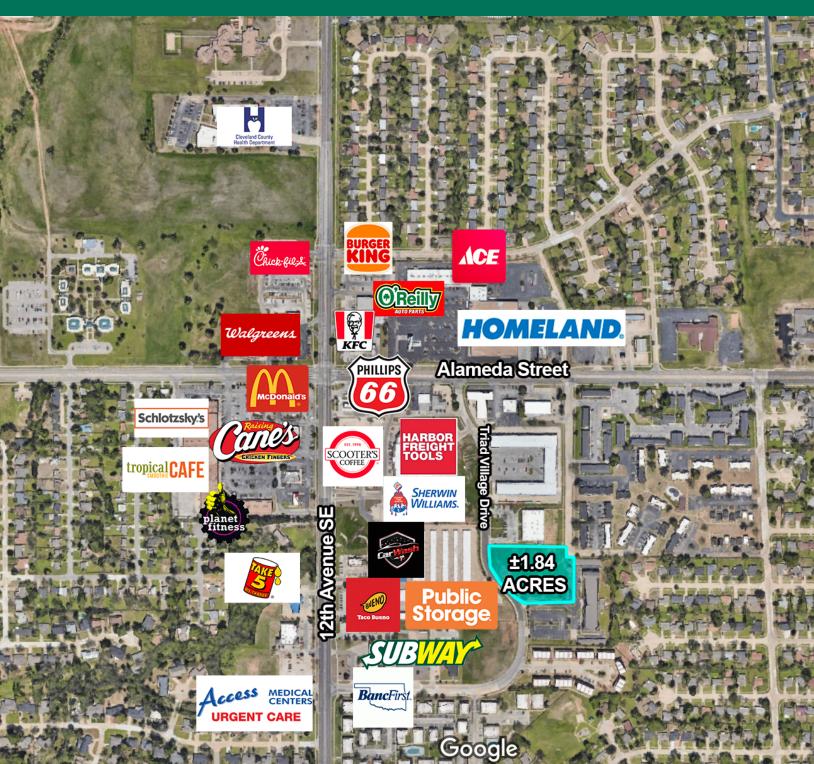

#### PROPERTY DESCRIPTION

- Excellent Demographics
- Great location for Office/Medical or service Retail uses
- Nearby restaurants and retail service tenants
- Utilities established on-site

#### LOCATION DESCRIPTION

Located southeast of Alameda and 12 Avenue SE. Situated on Triad Village Drive surrounded by various businesses. Two miles from Highway 9.

#### **OFFERING SUMMARY**

| Sale Price:                       |                 |                  | \$400,000         |
|-----------------------------------|-----------------|------------------|-------------------|
| Lot Size:                         |                 |                  | 1.84 Acres        |
| Price / SF:                       |                 |                  | \$5 / SF          |
| DEMOGRAPHICS                      | 1 MILE          | 3 MILES          | 5 MILES           |
|                                   |                 |                  |                   |
| Total Households                  | 5,891           | 31,615           | 47,824            |
| Total Households Total Population | 5,891<br>12,679 | 31,615<br>74,786 | 47,824<br>110,227 |
|                                   | ,               | ,                | ,                 |