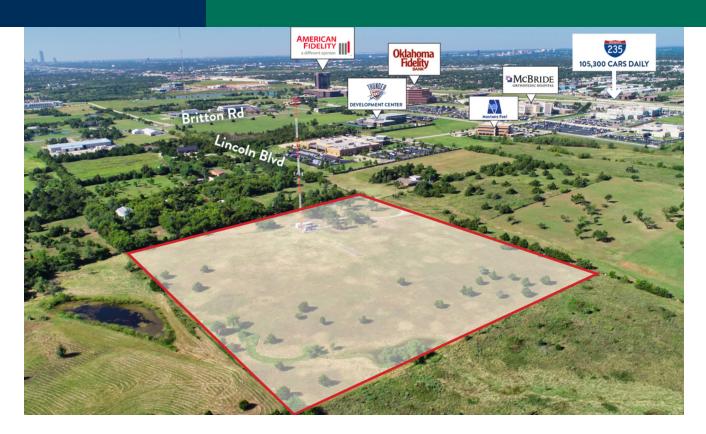

# 10 Acres - Agriculture Property 9900 N Lincoln Blvd / OKC, OK 73114

#### **PROPERTY OVERVIEW**

10 Acres of Land located near Broadway Extension and Britton Road in North Oklahoma City. This land is easily accessible with a great opportunity for development. It is minutes from Downtown OKC, Edmond, and much more!

#### **LOCATION OVERVIEW**

This 10 Acres of land located just north of Britton Road and Lincoln Blvd. The property is just a few blocks east of the highly trafficked Broadway Extension and is easily accessible. It is centrally located with easy access to Edmond and Downtown Oklahoma City.

### **PROPERTY HIGHLIGHTS**

- Land Size: 10 Acres
- Price per square foot: \$2.70 psf
- Zoning: Agricultural / Residential (Seller in the process of getting the north 5 acres rezoned to Agricultural)
- Easy Access to Broadway Extension, I-40, and I-35
- Grow facility opportunity