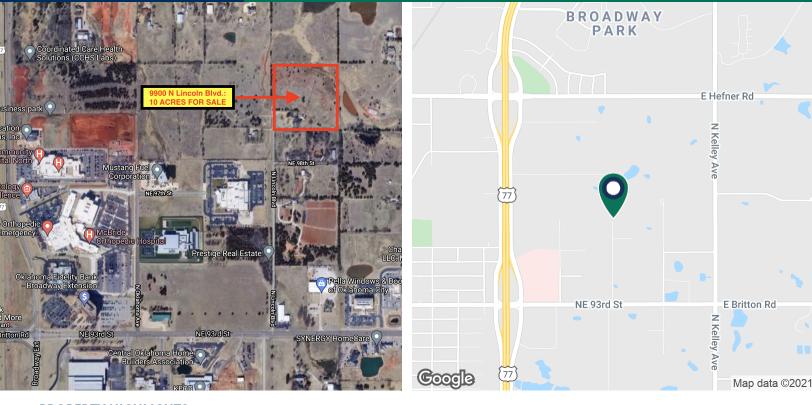

# 10 Acres - Agriculture Property 9900 N Lincoln Blvd / OKC, OK 73114

#### **LOCATION OVERVIEW**

This 10 Acres of land located just north of Britton Road and Lincoln Blvd. The property is just a few blocks east of the highly trafficked Broadway Extension and is easily accessible. It is centrally located with easy access to Edmond and Downtown Oklahoma City.